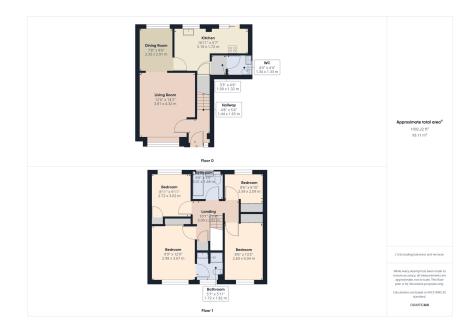

## Fixed Price £300,000

**₽** 4 **₽** 2 **₽** 2

- · Spacious detached house
- · Great opportunity to add value and put your own stamp on
- room
- Open plan lounge and dining Four bedrooms (3 doubles and 1 large single) with built in wardrobes
- Bathroom, en-suite & WC
- Driveway and garage
- South facing garden with large patio
- Gas central heating and double glazing