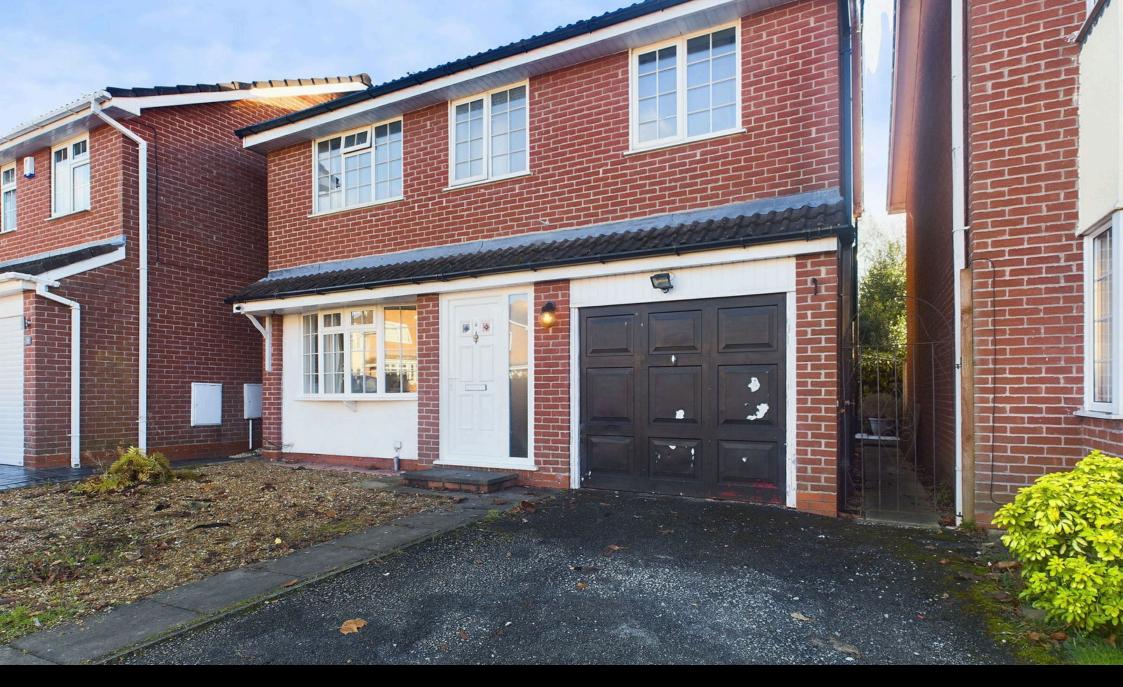

## Tate Drive, Haslington, CW1 5FZ

## Fixed Price £300,000

**₽** 4 **₽** 2 **₽** 2

- · Spacious detached house
- · Great opportunity to add value and put your own stamp on
- room
- Open plan lounge and dining Four bedrooms (3 doubles and 1 large single) with built in wardrobes
- Bathroom, en-suite & WC
- Driveway and garage
- South facing garden with large patio
- Gas central heating and double glazing

Freehold tenure

No chain

Are you looking for a family home that you can put your own stamp on and add value? This is it!

TO ARRANGE A VIEWING PLEASE CALL AND QUOTE REF: SW1027