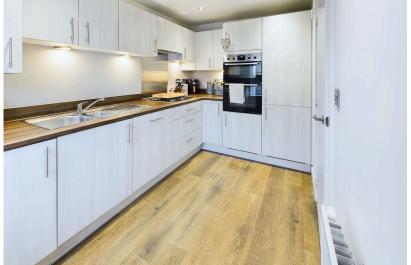

## Tighe Avenue, Winsford, CW7 2WE £210,000

- End Mews Taylor Wimpey Home with 8 yrs NHBC remaining
- Kitchen with integrted fridge, freezer, dishwasher, washer/ dryer, double oven and hob
- Hall, downstairs WC and cloaks
- Contemporary design, beautifully presented and immaculate throughout Large lounge diner with double doors to the patio
- Three bedrooms
- Half tiled family bathroom
- South west facing landscaped rear garden
- Driveway for two cars
- Great location with fantastic access to Chester, Middlewich, Nantwich, Crewe and local amenities