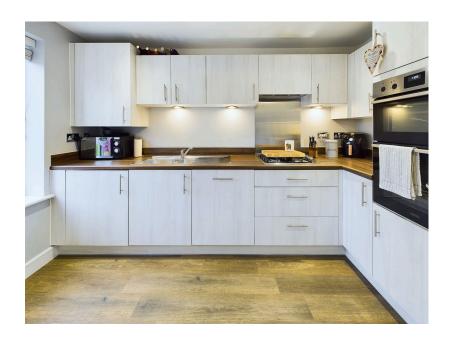

## Tighe Avenue, Winsford, CW7 2WE £210,000

- End Mews Taylor Wimpey Home with 8 yrs NHBC remaining
- Kitchen with integrted fridge, freezer, dishwasher, washer/ dryer, double oven and hob
- Hall, downstairs WC and cloaks
- Contemporary design, beautifully presented and immaculate throughout Large lounge diner with double doors to the patio
- Three bedrooms
- Half tiled family bathroom
- South west facing landscaped rear garden
- Driveway for two cars
- Great location with fantastic access to Chester, Middlewich, Nantwich, Crewe and local amenities