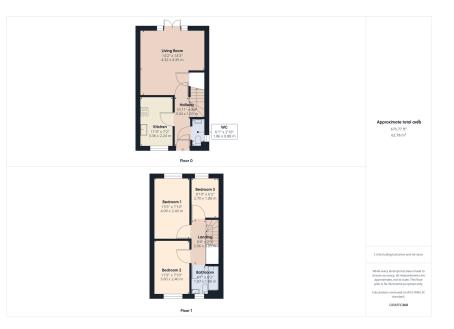

## Tighe Avenue, Winsford, CW7 2WE £210,000

- End Mews Taylor Wimpey Home with 8 yrs NHBC remaining
- Kitchen with integrted fridge, freezer, dishwasher, washer/ dryer, double oven and hob
- Hall, downstairs WC and cloaks
- Contemporary design, beautifully presented and immaculate throughout Large lounge diner with double doors to the patio
- Three bedrooms
- Half tiled family bathroom
- South west facing landscaped rear garden
- Driveway for two cars
- Great location with fantastic access to Chester, Middlewich, Nantwich, Crewe and local amenities