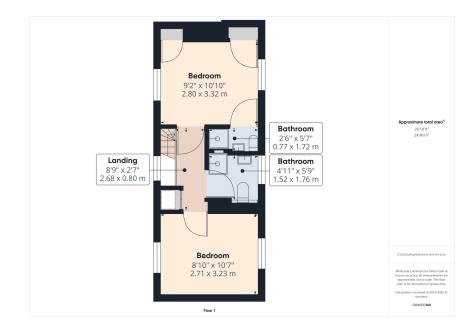

## Church Street, Eclleshall, ST21 6BY

Offers Over £325,000

**2 2 2 1** 

- A charming and extended detached grade II listed cottage
- Completely reburbished throughout to an exceptional standard offering charm and
- Sharaktenge with feature fireplace
- Two lovely modern shower rooms, one of which is an en suite to the master bedroom
- Potential parking, subject to planning permission, with access from the main road