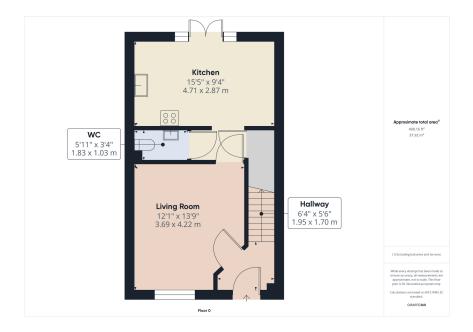

## Clay Field Close, Shavington, Crewe, CW2 5UE

£225,000

- Semi detached Taylor Wimpey home with 3 yrs NHBC remaining
- Beautifully presented and immaculate throughout
- Stunning kitchen dining room Three bedrooms with integrated appliances
- Half tiled family bathroom & Hallway, cloaks and WC en-suite shower room
- Landscaped gardens
- Driveway for 2 cars
- · Leasehold with 962 yrs remaining £295 pa
- · village location with fantastic amenities and good schools