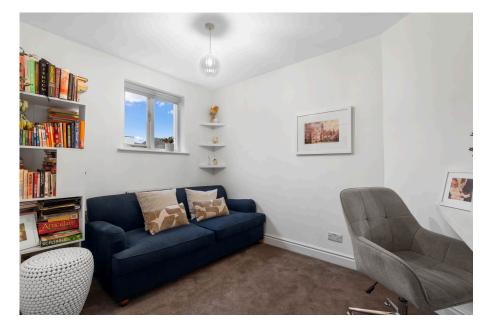

Accommodation comprising: Open plan Kitchen and Dining Room with Utility/Pantry off. On the first floor: Living Room, Bedroom 3 and bathroom. On the second floor: Master Bedroom with En-Suite Shower Room, Bedroom 2 and Bedroom 4/Dressing Room.

Kitchen/Dining Room - 5.31m x 4.7m (17'5" x 15'5" max 13'4" min)

Utility/Pantry - 2.31m x 2.49m (7'7" x 8'2")

Living Room - 4.72m x 3.81m (15'6" x 12'6" max 7'5" min)

Bedroom 3 - 3.15m x 2.54m (10'4" x 8'4")