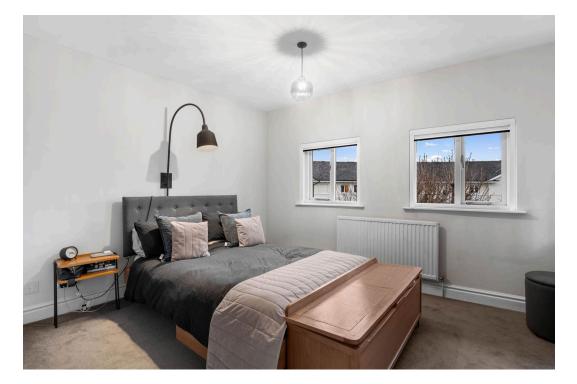

Accommodation comprising: Open plan Kitchen and Dining Room with Utility/Pantry off. On the first floor: Living Room, Bedroom 3 and bathroom. On the second floor: Master Bedroom with En-Suite Shower Room, Bedroom 2 and Bedroom 4/Dressing Room.

Bathroom - 2.06m x 2.01m (6'9" x 6'7")

Bedroom 1 - 4.01m x 3.05m (13'2" x 10'0")

En-suite - 2.24m x 1.68m (7'4" x 5'6")

Bedroom 2 - 3.07m x 2.46m (10'1" x 8'1")

Bedroom 4/Dressing Room - 2.21m x 2.06m (7'3" x 6'9")