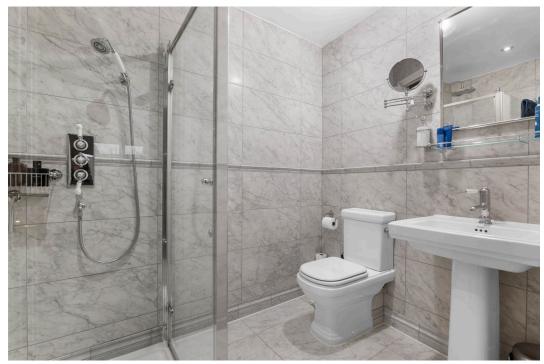

Accommodation comprising: Open plan Kitchen and Dining Room with Utility/Pantry off. On the first floor: Living Room, Bedroom 3 and bathroom. On the second floor: Master Bedroom with En-Suite Shower Room, Bedroom 2 and Bedroom 4/Dressing Room.

Bathroom - 2.06m x 2.01m (6'9" x 6'7")

Bedroom 1 - 4.01m x 3.05m (13'2" x 10'0")

En-suite - 2.24m x 1.68m (7'4" x 5'6")

Bedroom 2 - 3.07m x 2.46m (10'1" x 8'1")

Bedroom 4/Dressing Room - 2.21m x 2.06m (7'3" x 6'9")