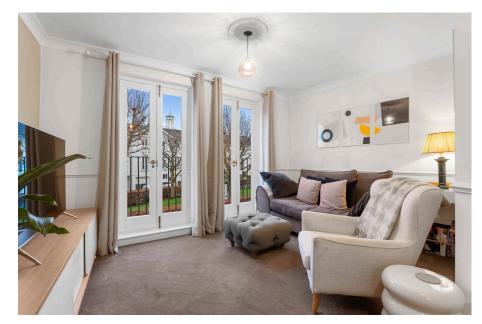

Kitchen/Dining Room - 5.31m x 4.7m (17'5" x 15'5" max 13'4" min)

Utility/Pantry - 2.31m x 2.49m (7'7" x 8'2")

Living Room - 4.72m x 3.81m (15'6" x 12'6" max 7'5" min)

Bedroom 3 - 3.15m x 2.54m (10'4" x 8'4")