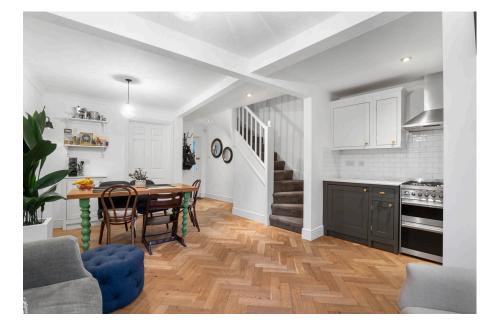

Accommodation comprising: Open plan Kitchen and Dining Room with Utility/Pantry off. On the first floor: Living Room, Bedroom 3 and bathroom. On the second floor: Master Bedroom with En-Suite Shower Room, Bedroom 2 and Bedroom 4/Dressing Room.

Kitchen/Dining Room - 5.31m x 4.7m (17'5" x 15'5" max 13'4" min)

Utility/Pantry - 2.31m x 2.49m (7'7" x 8'2")

Living Room - 4.72m x 3.81m (15'6" x 12'6" max 7'5" min)

Bedroom 3 - 3.15m x 2.54m (10'4" x 8'4")