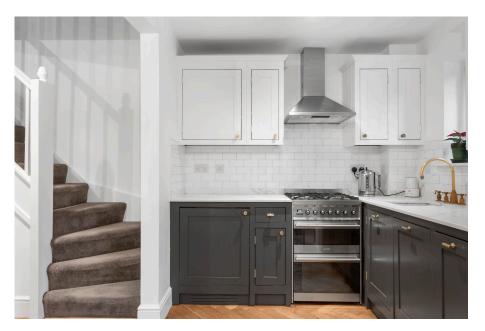

Kitchen/Dining Room - 5.31m x 4.7m (17'5" x 15'5" max 13'4" min)

Utility/Pantry - 2.31m x 2.49m (7'7" x 8'2")

Living Room - 4.72m x 3.81m (15'6" x 12'6" max 7'5" min)

Bedroom 3 - 3.15m x 2.54m (10'4" x 8'4")