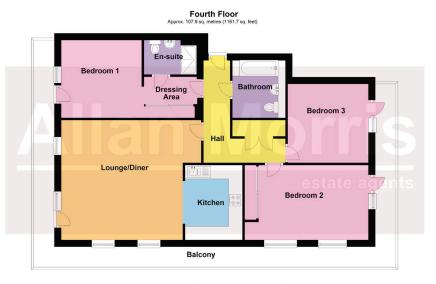

Accommodation briefly comprises: Entrance Hall with storage cupboard, open-plan Living/Dining Room with fitted Kitchen off, dual aspect Master Bedroom with En-Suite Bathroom and access to balcony, further 2 double Bedrooms with access to balconies, Bathroom and storage cupboard.

Outside: The property benefits from wrap around balconies offering 3 different aspects. The property also benefits from 2 secure parking spaces.

Living Room / Diner: - 6.12m x 5.23m (20'1" x 17'2")

Kitchen: - 3.28m x 2.49m (10'9" x 8'2")

Bedroom 1: - 3.53m x 3.4m (11'7" x 11'2")

Bedroom 2: - 5.41m x 3.28m (17'9" x 10'9")

**Bedroom 3:** - 3.53m x 3.45m (11'7" x 11'4")

Total area: approx. 107.9 sq. metres (1161.7 sq. feet)

- NO ONWARD CHAIN
- Spectacular views
- Open-plan living
- Secure allocated parking
- Lift accessible