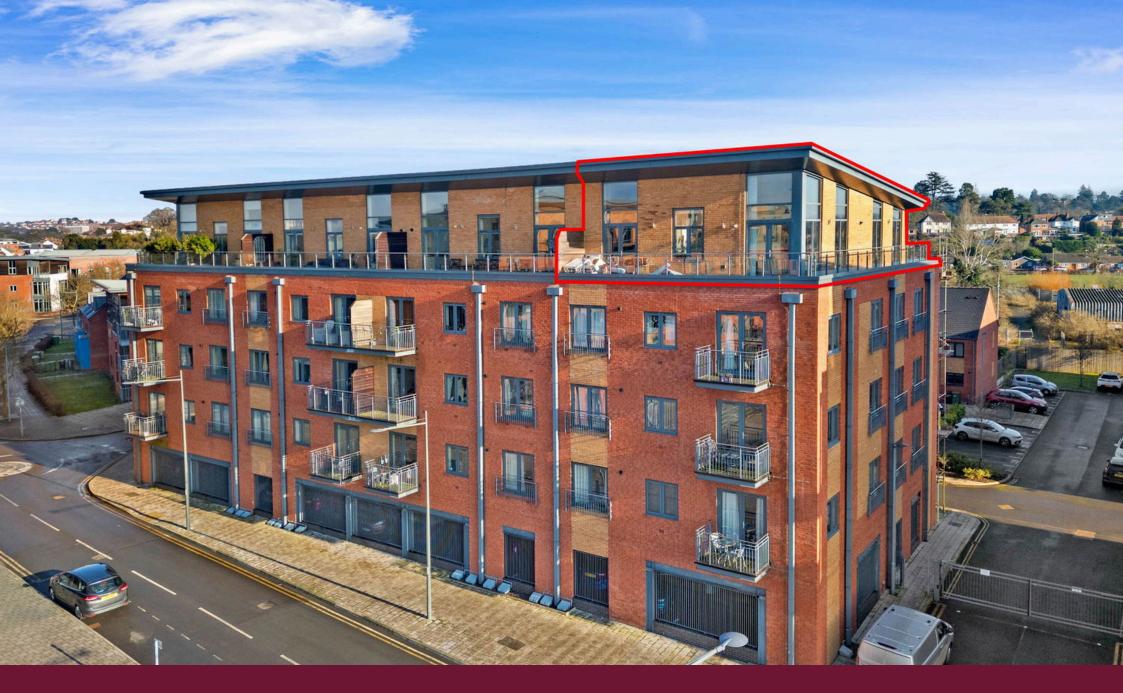

## Flat 27, Bridgeview House, 2 Woodhouse Close, Diglis, Worcester. WR5 3FQ £500,000

A rare opportunity to acquire a spacious three double bedroom Penthouse Apartment, offering spectacular views of Diglis Basin, the River Severn and the Malvern Hills beyond, situated in the ever popular Diglis development on the Worcester riverside.

Outside: The property benefits from wrap around balconies offering 3 different aspects. The property also benefits from 2 secure parking spaces.

Living Room / Diner: - 6.12m x 5.23m (20'1" x 17'2")

Kitchen: - 3.28m x 2.49m (10'9" x 8'2")