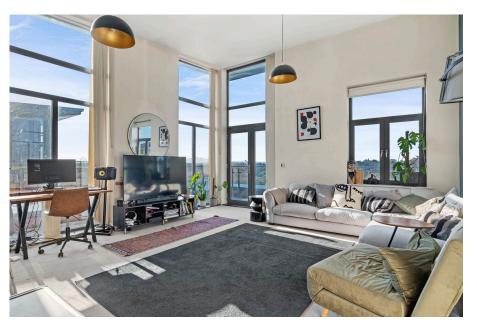

## Flat 27, Bridgeview House, 2 Woodhouse Close, Diglis, Worcester. WR5 3FQ £500,000

A rare opportunity to acquire a spacious three double bedroom Penthouse Apartment, offering spectacular views of Diglis Basin, the River Severn and the Malvern Hills beyond, situated in the ever popular Diglis development on the Worcester riverside.

Accommodation briefly comprises: Entrance Hall with storage cupboard, open-plan Living/Dining Room with fitted Kitchen off, dual aspect Master Bedroom with En-Suite Bathroom and access to balcony, further 2 double Bedrooms with access to balconies, Bathroom and storage cupboard.

Outside: The property benefits from wrap around balconies offering 3 different aspects. The property also benefits from 2 secure parking spaces.

Living Room / Diner: - 6.12m x 5.23m (20'1" x 17'2")

Kitchen: - 3.28m x 2.49m (10'9" x 8'2")