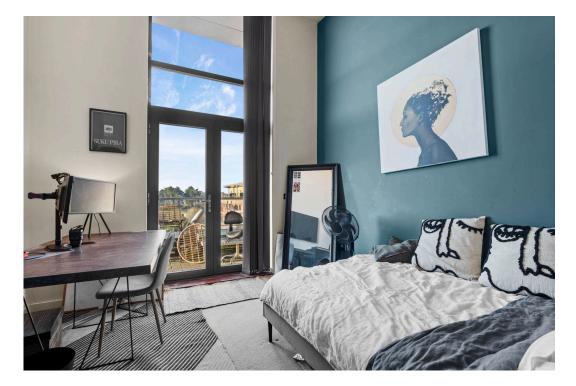

Accommodation briefly comprises: Entrance Hall with storage cupboard, open-plan Living/Dining Room with fitted Kitchen off, dual aspect Master Bedroom with En-Suite Bathroom and access to balcony, further 2 double Bedrooms with access to balconies, Bathroom and storage cupboard.

Bedroom 1: - 3.53m x 3.4m (11'7" x 11'2")

Bedroom 2: - 5.41m x 3.28m (17'9" x 10'9")

**Bedroom 3:** - 3.53m x 3.45m (11'7" x 11'4")

Total area: approx. 107.9 sq. metres (1161.7 sq. feet)

- NO ONWARD CHAIN
- Spectacular views
- Open-plan living
- Secure allocated parking
- Lift accessible