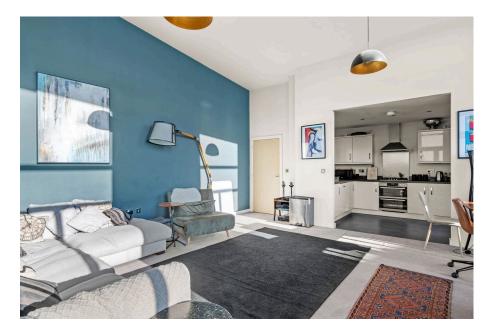

Accommodation briefly comprises: Entrance Hall with storage cupboard, open-plan Living/Dining Room with fitted Kitchen off, dual aspect Master Bedroom with En-Suite Bathroom and access to balcony, further 2 double Bedrooms with access to balconies, Bathroom and storage cupboard.

Outside: The property benefits from wrap around balconies offering 3 different aspects. The property also benefits from 2 secure parking spaces.

Living Room / Diner: - 6.12m x 5.23m (20'1" x 17'2")

Kitchen: - 3.28m x 2.49m (10'9" x 8'2")