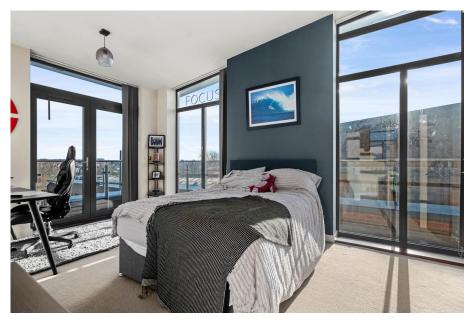

Accommodation briefly comprises: Entrance Hall with storage cupboard, open-plan Living/Dining Room with fitted Kitchen off, dual aspect Master Bedroom with En-Suite Bathroom and access to balcony, further 2 double Bedrooms with access to balconies, Bathroom and storage cupboard.

Bedroom 1: - 3.53m x 3.4m (11'7" x 11'2")

Bedroom 2: - 5.41m x 3.28m (17'9" x 10'9")

**Bedroom 3:** - 3.53m x 3.45m (11'7" x 11'4")

Total area: approx. 107.9 sq. metres (1161.7 sq. feet)

- NO ONWARD CHAIN
- Spectacular views
- Open-plan living
- Secure allocated parking
- Lift accessible