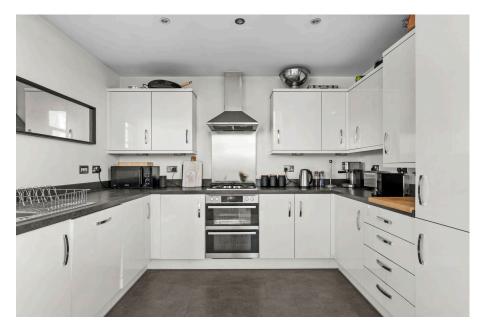

Accommodation briefly comprises: Entrance Hall with storage cupboard, open-plan Living/Dining Room with fitted Kitchen off, dual aspect Master Bedroom with En-Suite Bathroom and access to balcony, further 2 double Bedrooms with access to balconies, Bathroom and storage cupboard.

Outside: The property benefits from wrap around balconies offering 3 different aspects. The property also benefits from 2 secure parking spaces.

Living Room / Diner: - 6.12m x 5.23m (20'1" x 17'2")

Kitchen: - 3.28m x 2.49m (10'9" x 8'2")