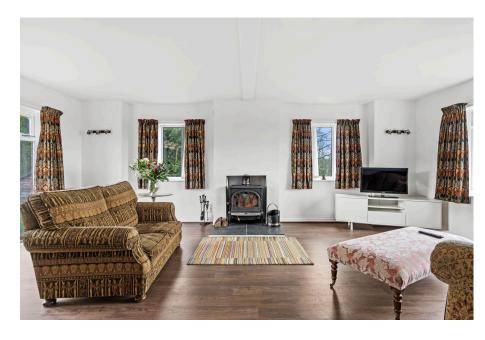

**Living Room:** - 6.53m x 4.34m (21'5" x 14'3")

**Bedroom 1:** - 4.34m x 3.89m (14'3" x 12'9")**EnSuite**: - 2.49m x 0.99m

**Dressing Room:** - 3.68m x 2.49m (12'1" x 8'2")

**Bedroom 2:** - 3.4m x 3.18m (11'2" max x 10'5")**EnSuite:** - 2.59m x 1.22m