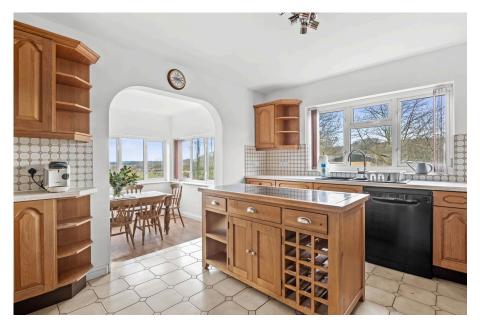

**Kitchen:** - 3.73m x 3.28m (12'3" x 10'9")

Breakfast Room: - 4.01m x 2.82m (13'2" max 11'2" min x 9'3")

**Utility Room:** - 3.45m x 1.7m (11'4" x 5'7")

**Dining Room:** - 4.57m x 3.28m (15'0" x 10'9")

**Study:** - 4.27m x 2.46m (14'0" max x 8'1" max 6'7" min)