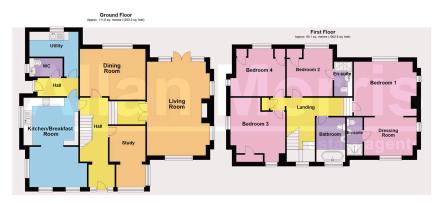

A wonderful opportunity to acquire a most spacious four bedroom detached family home, situated in an enviable location surrounded by glorious countryside with far reaching views.

Accommodation briefly comprises: Entrance Hall, Kitchen/Breakfast Room, Rear Hall, downstairs Cloakroom, Utility Room, Living Room, Dining Room, Study. First floor: Master Bedroom with Dressing Room and En-Suite Shower Room, Guest Bedroom with En-Suite Shower Room, two further double Bedrooms and Bathroom.

**Kitchen:** - 3.73m x 3.28m (12'3" x 10'9")

Breakfast Room: - 4.01m x 2.82m (13'2" max 11'2" min x 9'3")

**Utility Room:** - 3.45m x 1.7m (11'4" x 5'7")

**Dining Room:** - 4.57m x 3.28m (15'0" x 10'9")

**Study:** - 4.27m x 2.46m (14'0" max x 8'1" max 6'7" min)

**Living Room:** - 6.53m x 4.34m (21'5" x 14'3")

**Bedroom 1:** - 4.34m x 3.89m (14'3" x 12'9")**EnSuite**: - 2.49m x 0.99m

**Dressing Room:** - 3.68m x 2.49m (12'1" x 8'2")

**Bedroom 2:** - 3.4m x 3.18m (11'2" max x 10'5")**EnSuite:** - 2.59m x 1.22m

Bedroom 3: - 3.73m x 3.43m (12'3" x 11'3" max 9'3" min)

Bedroom 4: - 3.86m x 3.43m (12'8" max 8'9" min x 11'3")

- Substantial detached family
  4 Bedrooms home
  - 3 Bathrooms
- Glorious private gardens & generous driveway