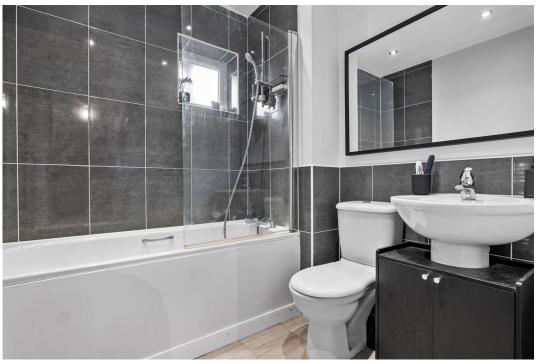

Accommodation briefly comprises: Entrance Hall with useful storage cupboards, large dual aspect Kitchen/Dining/Living Area with double doors providing access to communal garden, Bedroom and Bathroom.

Outside: The property benefits from the use of communal garden and an allocated parking space.

**KITCHEN / DINING /LIVING AREA:** 10.19 x 3.65 (33'5" x 11'11")

BEDROOM: 3.79 x 2.55 (12'5" x 8'4")

**BATHROOM:** 1.99 x 1.97 (6'6" x 6'5")

HALLWAY: 4.28 x 1.09 (14'0" x 3'6")

- Allocated parking space
- Integrated Kitchen