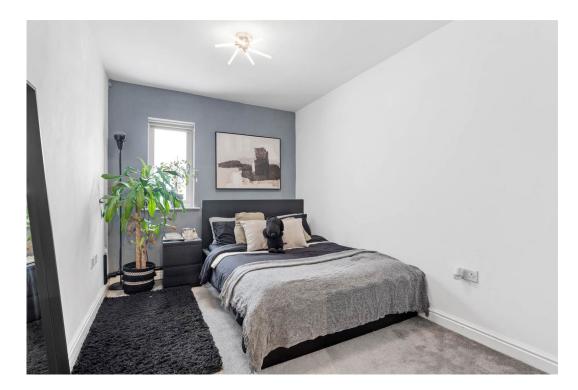

Accommodation briefly comprises: Entrance Hall with useful storage cupboards, large dual aspect Kitchen/Dining/Living Area with double doors providing access to communal garden, Bedroom and Bathroom.

Outside: The property benefits from the use of communal garden and an allocated parking space.

**KITCHEN / DINING /LIVING AREA:** 10.19 x 3.65 (33'5" x 11'11")

BEDROOM: 3.79 x 2.55 (12'5" x 8'4")

**BATHROOM:** 1.99 x 1.97 (6'6" x 6'5")

HALLWAY: 4.28 x 1.09 (14'0" x 3'6")

- Allocated parking space
- Integrated Kitchen