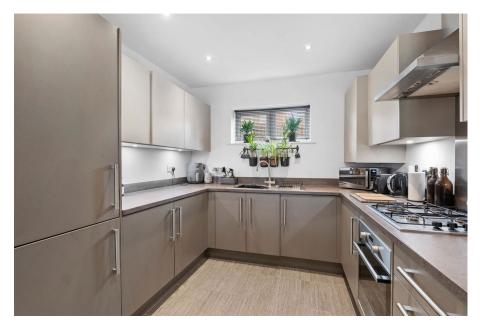

Accommodation briefly comprises: Entrance Hall with useful storage cupboards, large dual aspect Kitchen/Dining/Living Area with double doors providing access to communal garden, Bedroom and Bathroom.

Outside: The property benefits from the use of communal garden and an allocated parking space.

**KITCHEN / DINING /LIVING AREA:** 10.19 x 3.65 (33'5" x 11'11")

BEDROOM: 3.79 x 2.55 (12'5" x 8'4")

**BATHROOM:** 1.99 x 1.97 (6'6" x 6'5")

HALLWAY: 4.28 x 1.09 (14'0" x 3'6")

- Allocated parking space
- Integrated Kitchen