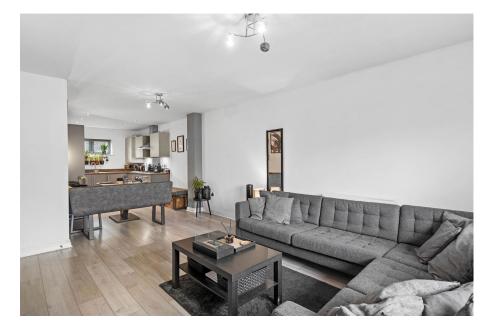

Accommodation briefly comprises: Entrance Hall with useful storage cupboards, large dual aspect Kitchen/Dining/Living Area with double doors providing access to communal garden, Bedroom and Bathroom.

Outside: The property benefits from the use of communal garden and an allocated parking space.

**KITCHEN / DINING /LIVING AREA:** 10.19 x 3.65 (33'5" x 11'11")

BEDROOM: 3.79 x 2.55 (12'5" x 8'4")

**BATHROOM:** 1.99 x 1.97 (6'6" x 6'5")

HALLWAY: 4.28 x 1.09 (14'0" x 3'6")

- Allocated parking space
- Integrated Kitchen