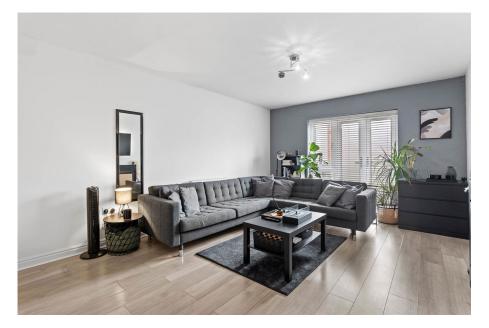

Accommodation briefly comprises: Entrance Hall with useful storage cupboards, large dual aspect Kitchen/Dining/Living Area with double doors providing access to communal garden, Bedroom and Bathroom.

Outside: The property benefits from the use of communal garden and an allocated parking space.

**KITCHEN / DINING /LIVING AREA:** 10.19 x 3.65 (33'5" x 11'11")

BEDROOM: 3.79 x 2.55 (12'5" x 8'4")

**BATHROOM:** 1.99 x 1.97 (6'6" x 6'5")

HALLWAY: 4.28 x 1.09 (14'0" x 3'6")

- Allocated parking space
- Integrated Kitchen