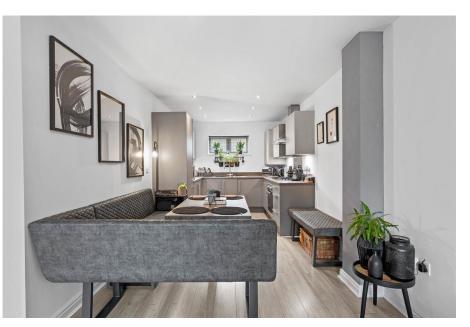

Accommodation briefly comprises: Entrance Hall with useful storage cupboards, large dual aspect Kitchen/Dining/Living Area with double doors providing access to communal garden, Bedroom and Bathroom.

Outside: The property benefits from the use of communal garden and an allocated parking space.

**KITCHEN / DINING /LIVING AREA:** 10.19 x 3.65 (33'5" x 11'11")

BEDROOM: 3.79 x 2.55 (12'5" x 8'4")

**BATHROOM:** 1.99 x 1.97 (6'6" x 6'5")

HALLWAY: 4.28 x 1.09 (14'0" x 3'6")

- Allocated parking space
- Integrated Kitchen