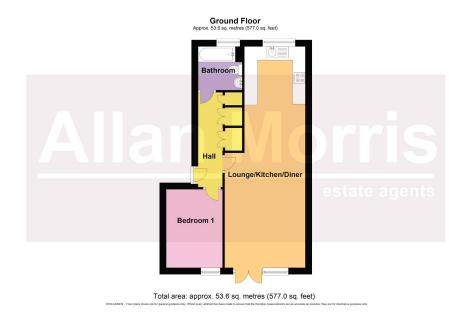

Accommodation briefly comprises: Entrance Hall with useful storage cupboards, large dual aspect Kitchen/Dining/Living Area with double doors providing access to communal garden, Bedroom and Bathroom.

Outside: The property benefits from the use of communal garden and an allocated parking space.

**KITCHEN / DINING /LIVING AREA:** 10.19 x 3.65 (33'5" x 11'11")

BEDROOM: 3.79 x 2.55 (12'5" x 8'4")

**BATHROOM:** 1.99 x 1.97 (6'6" x 6'5")

HALLWAY: 4.28 x 1.09 (14'0" x 3'6")

- Allocated parking space
- Integrated Kitchen