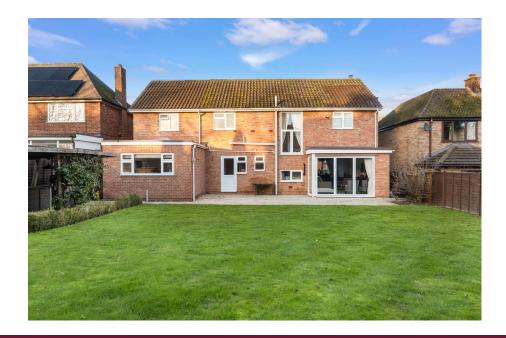

Outside: To the front is generous driveway providing parking for several vehicles. To the rear is garden totalling approximately 20m in length and offering a good degree of privacy.

LOCATION: The property is situated in the heart of the charming village of Fernhill Heath, offering local amenities, popular schooling and easy access to major transport links, to include the M5 motorway and main line railway stations, both at Droitwich and Worcester, providing direct access to London and Birmingham.