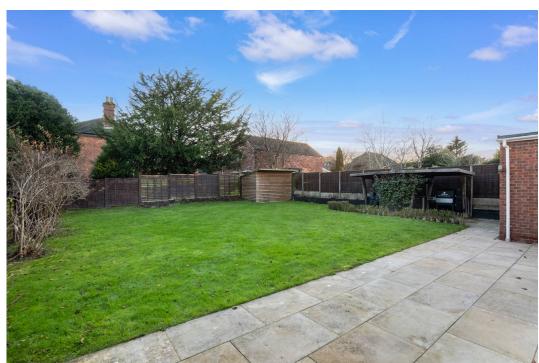

Outside: To the front is generous driveway providing parking for several vehicles. To the rear is garden totalling approximately 20m in length and offering a good degree of privacy.

LOCATION: The property is situated in the heart of the charming village of Fernhill Heath, offering local amenities, popular schooling and easy access to major transport links, to include the M5 motorway and main line railway stations, both at Droitwich and Worcester, providing direct access to London and Birmingham.

Bedroom 4: - 3.63m x 2.82m (11'11" x 9'3" max 7'7" min

Bathroom: - 3.78m x 1.7m (12'5" max 10'0" min x 5'7")

- Spacious extended family home
- 4 Bedrooms + 3 Bathrooms
- · Stunning bespoke Kitchen
- · Generous driveway providing parking for several vehicles
- Rear garden of approx. 20m
  Quiet and popular location in length
- Easy access to Worcester, Droitwich and motorway links
  - · Council Tax Band: E