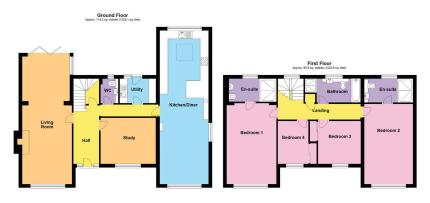

Accommodation briefly comprises: Entrance Hall, downstairs Cloakroom, Utility Room, spacious Living Room, Study/Playroom and generous Kitchen/Dining Room. On the first floor: Master Bedroom with En-Suite Shower Room, Guest Bedroom with En-Suite Shower Room, two further Bedrooms and Family Bathroom.

**Kitchen / Diner:** - 11.2m x 3.53m (36'9" x 11'7")

**Study:** - 3.96m x 3.28m (13'0" x 10'9")

**Living Room:** - 9.45m x 3.58m (31'0" x 11'9" max 11'4" min)

**Utility Room:** - 2.51m x 1.75m (8'3" x 5'9")

**Bedroom 1:** - 5.87m x 3.51m (19'3" x 11'6")

**En-Suite:** - 3.51m x 1.73m (11'6" x 5'8")

**Bedroom 2:** - 5.87m x 3.51m (19'3" x 11'6")

**En-Suite:** - 3.51m x 1.73m (11'6" x 5'8")

Bedroom 3: - 3.51m x 3.35m (11'6" max 9'9" min x 11'0"

Bedroom 4: - 3.63m x 2.82m (11'11" x 9'3" max 7'7" min

Bathroom: - 3.78m x 1.7m (12'5" max 10'0" min x 5'7")

- Spacious extended family home
- 4 Bedrooms + 3 Bathrooms
- · Stunning bespoke Kitchen
- · Generous driveway providing parking for several vehicles
- Rear garden of approx. 20m
  Quiet and popular location in length
- Easy access to Worcester, Droitwich and motorway links
  - · Council Tax Band: E