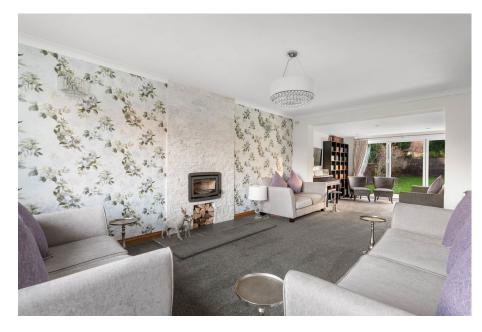

Accommodation briefly comprises: Entrance Hall, downstairs Cloakroom, Utility Room, spacious Living Room, Study/Playroom and generous Kitchen/Dining Room. On the first floor: Master Bedroom with En-Suite Shower Room, Guest Bedroom with En-Suite Shower Room, two further Bedrooms and Family Bathroom.

**Kitchen / Diner:** - 11.2m x 3.53m (36'9" x 11'7")

**Study:** - 3.96m x 3.28m (13'0" x 10'9")

**Living Room:** - 9.45m x 3.58m (31'0" x 11'9" max 11'4" min)

**Utility Room:** - 2.51m x 1.75m (8'3" x 5'9")