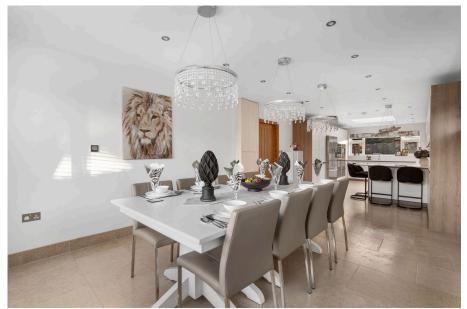

Accommodation briefly comprises: Entrance Hall, downstairs Cloakroom, Utility Room, spacious Living Room, Study/Playroom and generous Kitchen/Dining Room. On the first floor: Master Bedroom with En-Suite Shower Room, Guest Bedroom with En-Suite Shower Room, two further Bedrooms and Family Bathroom.

**Kitchen / Diner:** - 11.2m x 3.53m (36'9" x 11'7")

**Study:** - 3.96m x 3.28m (13'0" x 10'9")

**Living Room:** - 9.45m x 3.58m (31'0" x 11'9" max 11'4" min)

**Utility Room:** - 2.51m x 1.75m (8'3" x 5'9")