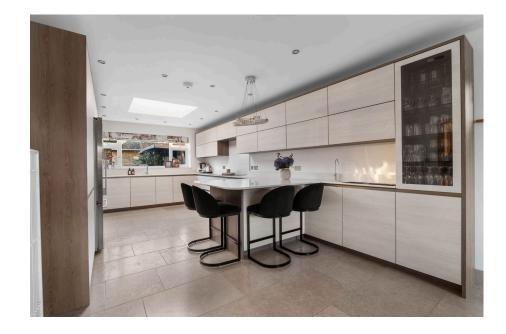

Accommodation briefly comprises: Entrance Hall, downstairs Cloakroom, Utility Room, spacious Living Room, Study/Playroom and generous Kitchen/Dining Room. On the first floor: Master Bedroom with En-Suite Shower Room, Guest Bedroom with En-Suite Shower Room, two further Bedrooms and Family Bathroom.

**Kitchen / Diner:** - 11.2m x 3.53m (36'9" x 11'7")

**Study:** - 3.96m x 3.28m (13'0" x 10'9")

**Living Room:** - 9.45m x 3.58m (31'0" x 11'9" max 11'4" min)

**Utility Room:** - 2.51m x 1.75m (8'3" x 5'9")