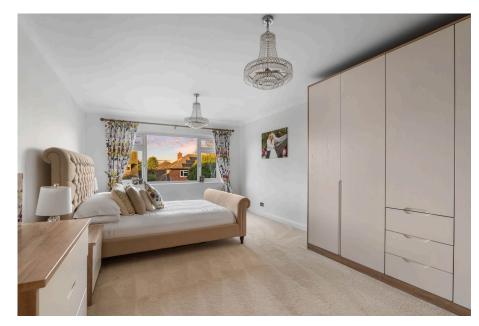

Accommodation briefly comprises: Entrance Hall, downstairs Cloakroom, Utility Room, spacious Living Room, Study/Playroom and generous Kitchen/Dining Room. On the first floor: Master Bedroom with En-Suite Shower Room, Guest Bedroom with En-Suite Shower Room, two further Bedrooms and Family Bathroom.

**Bedroom 1:** - 5.87m x 3.51m (19'3" x 11'6")

**En-Suite:** - 3.51m x 1.73m (11'6" x 5'8")

**Bedroom 2:** - 5.87m x 3.51m (19'3" x 11'6")

**En-Suite:** - 3.51m x 1.73m (11'6" x 5'8")

Bedroom 3: - 3.51m x 3.35m (11'6" max 9'9" min x 11'0"