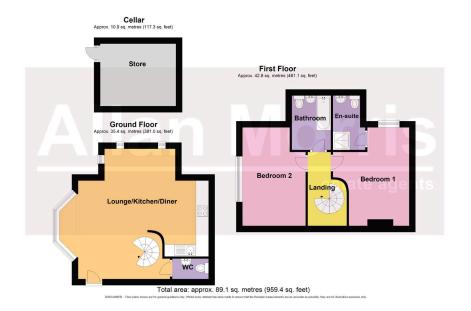

Accommodation briefly comprises: Secure entry system into Communal Entrance and door giving access into open-plan large Sitting Room/Dining/Kitchen, with integrated appliances, bay window to rear elevation over garden and ornate carved fireplace. Spiral staircase leads up to first floor: Master Bedroom with En-Suite, Bedroom 2, which is a further good size double with views and Bathroom.

Outside: There is allocated parking and further visitor parking, use of communal garden areas and individual Cellar storage.

Sitting Room / Dining / Kitchen: - 7.4m x 6.5m (24'3" x 21'3")

Master Bedroom: - 4.8m x 4m (15'8" x 13'1")

E-Suite: - 2.7m x 1.7m (8'10" x 5'6")

Bedroom 2: - 4.8m x 3m (15'8" x 9'10")

- Substantial spacious 2
  bedroom Duplex Apartment
- Some original features
- Cellar storage