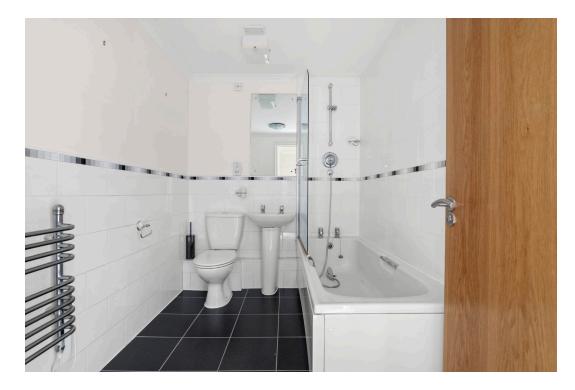

Accommodation briefly comprises: Secure entry system into Communal Entrance and door giving access into open-plan large Sitting Room/Dining/Kitchen, with integrated appliances, bay window to rear elevation over garden and ornate carved fireplace. Spiral staircase leads up to first floor: Master Bedroom with En-Suite, Bedroom 2, which is a further good size double with views and Bathroom.