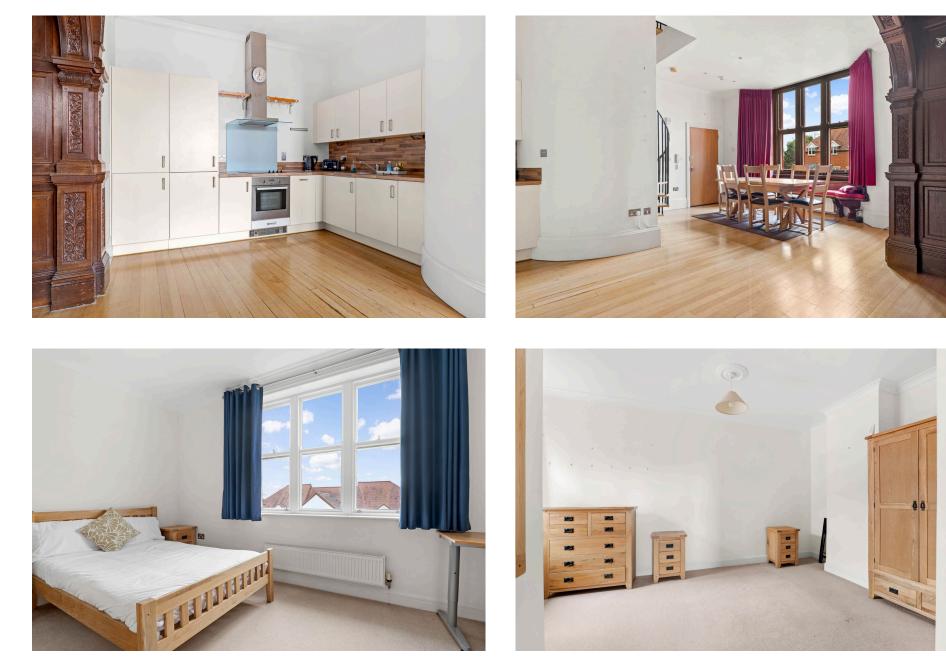

Accommodation briefly comprises: Secure entry system into Communal Entrance and door giving access into open-plan large Sitting Room/Dining/Kitchen, with integrated appliances, bay window to rear elevation over garden and ornate carved fireplace. Spiral staircase leads up to first floor: Master Bedroom with En-Suite, Bedroom 2, which is a further good size double with views and Bathroom.

Sitting Room / Dining / Kitchen: - 7.4m x 6.5m (24'3" x 21'3")

Master Bedroom: - 4.8m x 4m (15'8" x 13'1")

E-Suite: - 2.7m x 1.7m (8'10" x 5'6")

Bedroom 2: - 4.8m x 3m (15'8" x 9'10")

- Substantial spacious 2
  bedroom Duplex Apartment
- Some original features
- Cellar storage