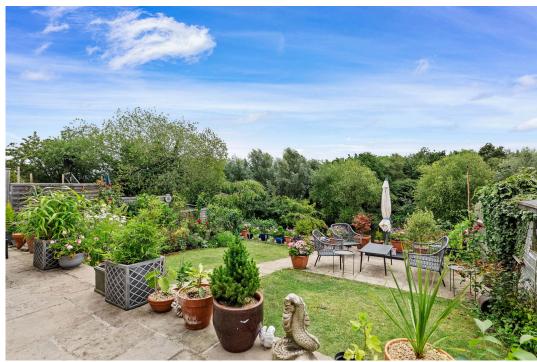

Outside: The property has a beautifully maintained Cottage garden to the front with pathway, together with parking and Garaging. There is also access to the garage's eaves from Bedroom 1. The rear of the property has an initial patio with further terracing and decked area onto the river, with Fishing and Mooring Rights.

• 3 Good size Bedrooms

Well maintained terraced garden

· Ample off road parking

Garaging

NO ONWARD CHAIN

· Council Tax Band: D