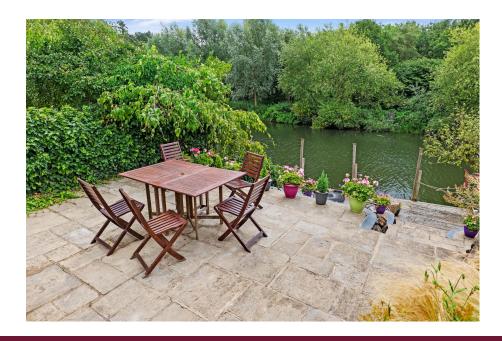

Outside: The property has a beautifully maintained Cottage garden to the front with pathway, together with parking and Garaging. There is also access to the garage's eaves from Bedroom 1. The rear of the property has an initial patio with further terracing and decked area onto the river, with Fishing and Mooring Rights.

• 3 Good size Bedrooms

Well maintained terraced garden

· Ample off road parking

Garaging

NO ONWARD CHAIN

· Council Tax Band: D