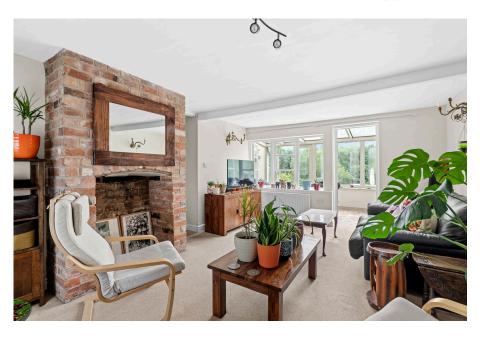

Accommodation: 1st Reception/Dining Room, access into Sitting Room, access into Sun Room with double doors to rear, Inner Hallway with Utility Area and access into Kitchen. First floor: Large double Bedroom with stunning views to rear, with initial Dressing Area and built-in wardrobes, two further Bedrooms and Family Bathroom.

**Sitting Room:** - 5.2m x 3.7m (17'0" x 12'1")

**Sun Room:** - 4.5m x 2m (14'9" x 6'6")

**Kitchen:** - 2.5m x 2.5m (8'2" x 8'2")

**Utility Area:** - 2.8m x 1.7m (9'2" x 5'6")

**Bathroom:** - 2.7m x 2m (8'10" x 6'6")