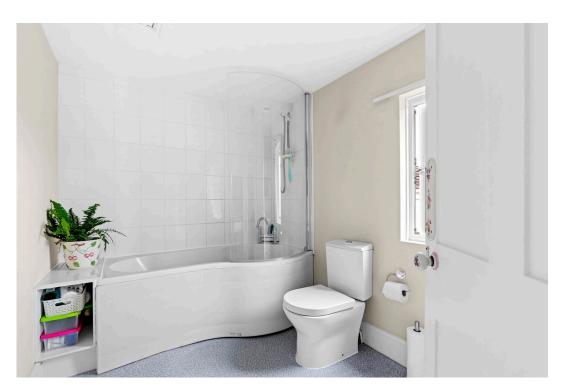

**Sitting Room:** - 5.2m x 3.7m (17'0" x 12'1")

**Sun Room:** - 4.5m x 2m (14'9" x 6'6")

**Kitchen:** - 2.5m x 2.5m (8'2" x 8'2")

**Utility Area:** - 2.8m x 1.7m (9'2" x 5'6")

**Bathroom:** - 2.7m x 2m (8'10" x 6'6")