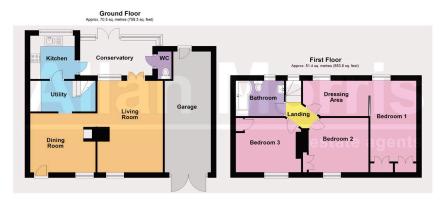

Accommodation: 1st Reception/Dining Room, access into Sitting Room, access into Sun Room with double doors to rear, Inner Hallway with Utility Area and access into Kitchen. First floor: Large double Bedroom with stunning views to rear, with initial Dressing Area and built-in wardrobes, two further Bedrooms and Family Bathroom.

LOCATION: The property is situated within this sought after village, having various local community groups and within easy reach of Worcester, Pershore and major transport links.

**Dining Room:** - 3.7m x 3.4m (12'1" x 11'1")

**Sitting Room:** - 5.2m x 3.7m (17'0" x 12'1")

**Sun Room:** - 4.5m x 2m (14'9" x 6'6")

**Kitchen:** - 2.5m x 2.5m (8'2" x 8'2")

**Utility Area:** - 2.8m x 1.7m (9'2" x 5'6")

**Bathroom:** - 2.7m x 2m (8'10" x 6'6")

**Bedroom 1:** - 4.6m x 2.5m (15'1" x 8'2")

**Dressing Area:** - 3.7m x 2m (12'1" x 6'6")

**Bedroom 2:** - 3.3m x 3m (10'9" x 9'10")

**Bedroom 3:** - 3.7m x 3m (12'1" x 9'10")

· Quintessential English Village · Backing onto the river