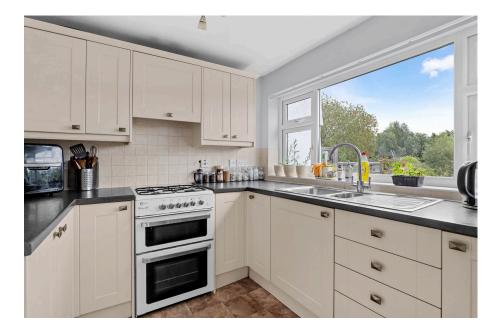

Accommodation: 1st Reception/Dining Room, access into Sitting Room, access into Sun Room with double doors to rear, Inner Hallway with Utility Area and access into Kitchen. First floor: Large double Bedroom with stunning views to rear, with initial Dressing Area and built-in wardrobes, two further Bedrooms and Family Bathroom.

**Sitting Room:** - 5.2m x 3.7m (17'0" x 12'1")

**Sun Room:** - 4.5m x 2m (14'9" x 6'6")

**Kitchen:** - 2.5m x 2.5m (8'2" x 8'2")

**Utility Area:** - 2.8m x 1.7m (9'2" x 5'6")

**Bathroom:** - 2.7m x 2m (8'10" x 6'6")