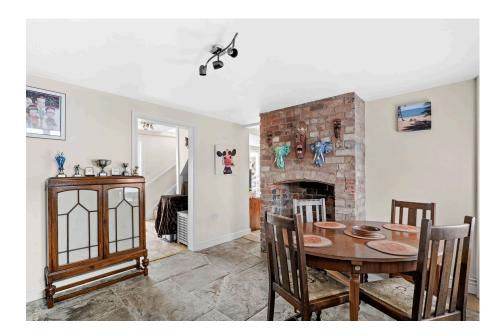

LOCATION: The property is situated within this sought after village, having various local community groups and within easy reach of Worcester, Pershore and major transport links.

**Dining Room:** - 3.7m x 3.4m (12'1" x 11'1")

Accommodation: 1st Reception/Dining Room, access into Sitting Room, access into Sun Room with double doors to rear, Inner Hallway with Utility Area and access into Kitchen. First floor: Large double Bedroom with stunning views to rear, with initial Dressing Area and built-in wardrobes, two further Bedrooms and Family Bathroom.