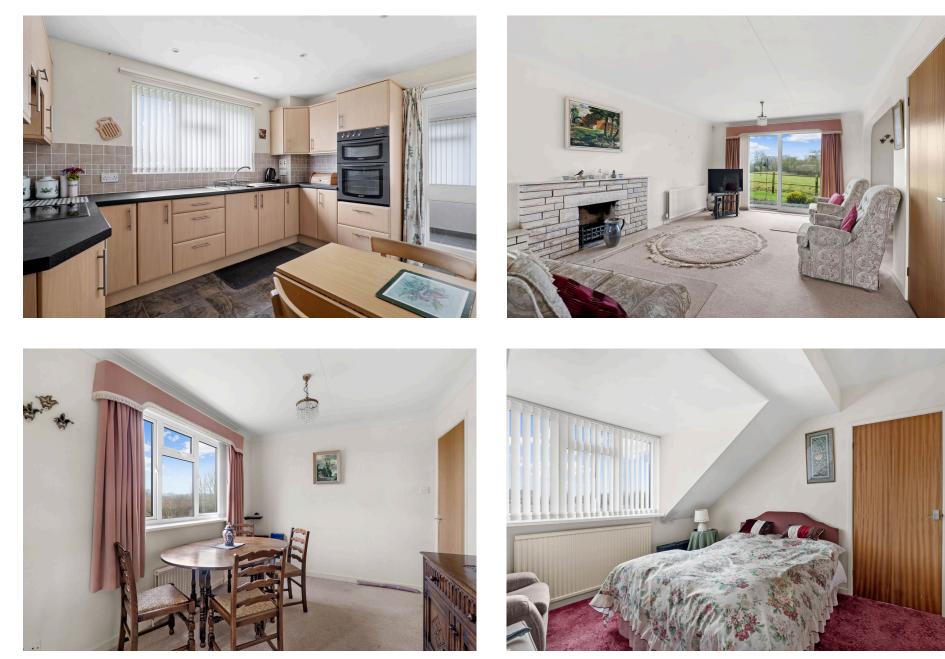

Accommodation briefly comprises: Porch, Entrance Hall, downstairs Cloakroom, Living Room, Dining Room, Kitchen, Utility Room and Garden Room. On the first floor: Master Bedroom with En-Suite Shower Room, three further Bedrooms and Family Bathroom.

Dining Room: - 3.2m x 2.64m (10'6" x 8'8")

Living Room: - 6.6m x 3.58m (21'8" x 11'9")

Kitchen: - 3.68m x 2.64m (12'1" x 8'8")

Utility Room: - 2.67m x 2.24m (8'9" x 7'4")

Garden Room: - 2.79m x 1.6m (9'2" x 5'3")