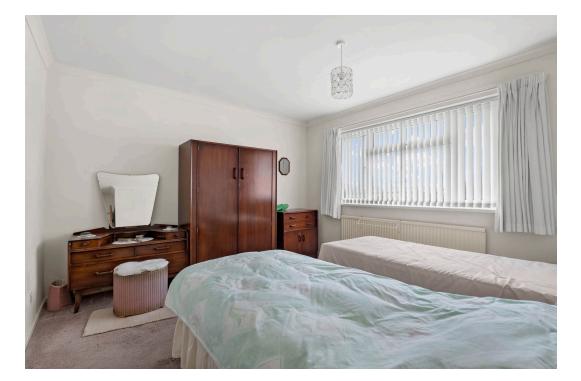

Bedroom 1: - 3.78m x 3.56m (12'5" x 11'8")

En-Suite Shower Room: - 2.67m x 1.83m (8'9" x 6'0")

Bedroom 2: - 3.66m x 3.58m (12'0" x 11'9")

Bedroom 3: - 4.44m x 2.9m (14'7" x 9'6")

Bedroom 4: - 3.86m x 2.01m (12'8" x 6'7")