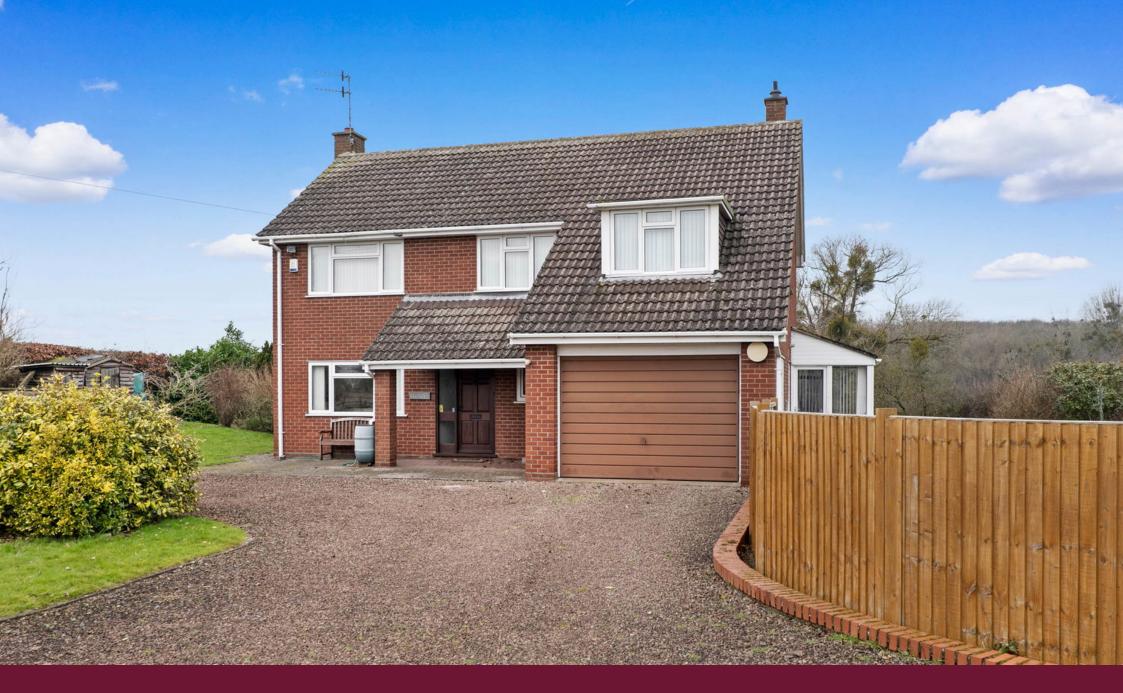

## **Braemar, Broad Green, Broadwas, Worcestershire. WR6 5NW** £595,000

🍋 4 🚰 2 🚍 2

A wonderful opportunity to acquire a detached four bedroom family home, offering huge scope for further development and enjoying an enviable rural location, with unspoilt far reaching country views, situated in the hamlet of Broad Green.

Outside: Generous driveway, with access to Garage ( $16'8'' \times 12'0'' - 5.08m \times 3.66m$ ). The property benefits from gardens to all sides.

LOCATION: The property is located in the small hamlet of Broad Green, on the edge of the larger village of Broadwas. Within Broadwas is the benefit of Public House, Village Hall, Church and Primary School. The location also falls into the ever popular Chanty Secondary High School Catchment.

- · Generous driveway and extra wide Garage
- · Glorious outlook to front and rear
- Fabulous rural location
- NO ONWARD CHAIN

tel: 01905 612266 worcester@allanmorris-worcester.co.uk