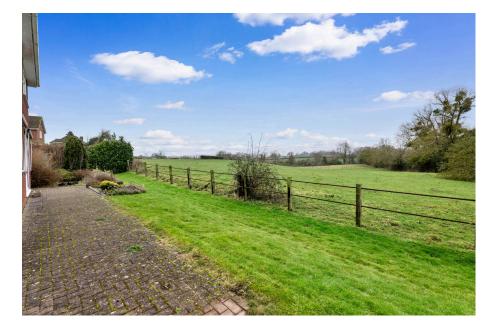

Outside: Generous driveway, with access to Garage ( $16'8'' \times 12'0'' - 5.08m \times 3.66m$ ). The property benefits from gardens to all sides.

LOCATION: The property is located in the small hamlet of Broad Green, on the edge of the larger village of Broadwas. Within Broadwas is the benefit of Public House, Village Hall, Church and Primary School. The location also falls into the ever popular Chanty Secondary High School Catchment.

- · Generous driveway and extra wide Garage
- · Glorious outlook to front and rear
- Fabulous rural location
- NO ONWARD CHAIN

tel: 01905 612266 worcester@allanmorris-worcester.co.uk