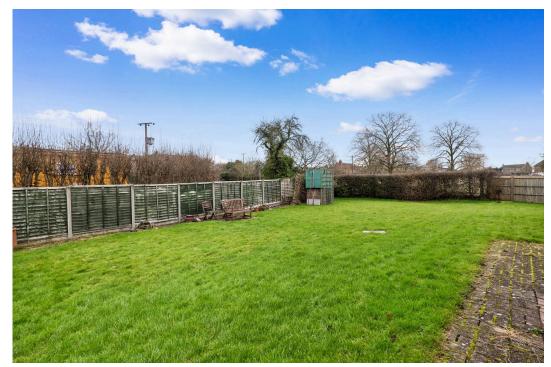

Outside: Generous driveway, with access to Garage ( $16'8'' \times 12'0'' - 5.08m \times 3.66m$ ). The property benefits from gardens to all sides.

LOCATION: The property is located in the small hamlet of Broad Green, on the edge of the larger village of Broadwas. Within Broadwas is the benefit of Public House, Village Hall, Church and Primary School. The location also falls into the ever popular Chanty Secondary High School Catchment.