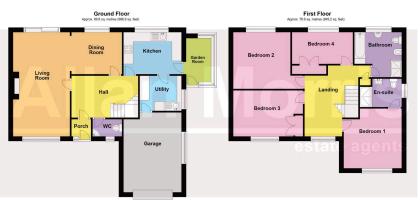

Accommodation briefly comprises: Porch, Entrance Hall, downstairs Cloakroom, Living Room, Dining Room, Kitchen, Utility Room and Garden Room. On the first floor: Master Bedroom with En-Suite Shower Room, three further Bedrooms and Family Bathroom.

Outside: Generous driveway, with access to Garage ( $16'8'' \times 12'0'' - 5.08m \times 3.66m$ ). The property benefits from gardens to all sides.

LOCATION: The property is located in the small hamlet of Broad Green, on the edge of the larger village of Broadwas. Within Broadwas is the benefit of Public House, Village Hall, Church and Primary School. The location also falls into the ever popular Chanty Secondary High School Catchment.

Dining Room: - 3.2m x 2.64m (10'6" x 8'8")

Living Room: - 6.6m x 3.58m (21'8" x 11'9")

Kitchen: - 3.68m x 2.64m (12'1" x 8'8")

Utility Room: - 2.67m x 2.24m (8'9" x 7'4")

Garden Room: - 2.79m x 1.6m (9'2" x 5'3")

Bedroom 1: - 3.78m x 3.56m (12'5" x 11'8")

En-Suite Shower Room: - 2.67m x 1.83m (8'9" x 6'0")

Bedroom 2: - 3.66m x 3.58m (12'0" x 11'9")

Bedroom 3: - 4.44m x 2.9m (14'7" x 9'6")

Bedroom 4: - 3.86m x 2.01m (12'8" x 6'7")

**Bathroom:** - 3.05m x 2.03m maximum (10'0" x 6'8" maximum)

Total area: approx. 168.7 sq. metres (1816.1 sq. feet)

- Individual detached family 4 Bedrooms home
- 2 Bathrooms
- Private gardens
- Huge potential for improvement and extension (subject to Planning)Chantry School Catchment