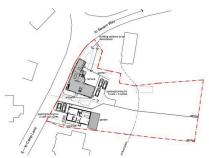

## Building Plot, Grimley, Worcester. WR2 6LU

POA POA POA

A wonderful opportunity to acquire a building plot with full Planning Permission passed for a 2/3 bedroom detached dormer style property, situated in a quiet location and enjoying a generous plot, situated in a highly desirable location, within the popular village of Grimley.

## **Key Features**

- Individual building plot
- · Open-plan Kitchen/Diner/Living
- 2 En-Suites
- Generous garden
- Popular school catchment

- Permission passed for 2/3 bedroom dormer detached property
- 1/2 Reception Rooms
- · Off road parking
- · Quiet village location
- Planning No: M/24/01289/FUL