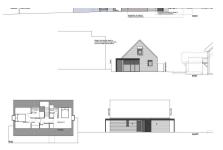

## Building Plot, Grimley, Worcester. WR2 6LU

POA POA POA

A wonderful opportunity to acquire a building plot with full Planning Permission passed for a 2/3 bedroom detached dormer style property, situated in a quiet location and enjoying a generous plot, situated in a highly desirable location, within the popular village of Grimley.

## **Key Features**

- Individual building plot
- · Open-plan Kitchen/Diner/Living
- 2 En-Suites
- Generous garden
- Popular school catchment

- Permission passed for 2/3 bedroom dormer detached property
- 1/2 Reception Rooms
- · Off road parking
- · Quiet village location
- Planning No: M/24/01289/FUL