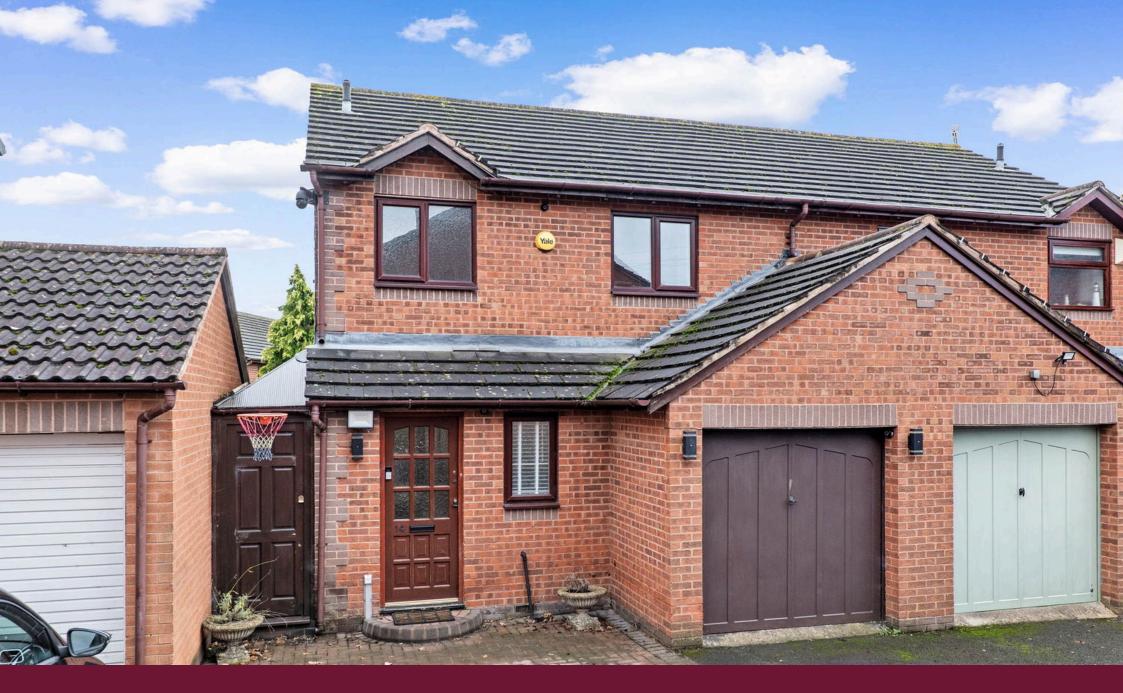

## **14 Deer Avenue, St. Peter's, Worcester. WR5 3TS** Offers Over £300,000

🍋 3 🚰 2 🚍 1

A three bedroom semi detached family home, situated on a quiet culde-sac in the popular St. Peter's area of Worcester.

Accommodation briefly comprises: Entrance Hall, downstairs W.C., Living Room, Conservatory and Kitchen/Diner. On the first floor: Three Bedrooms (one with En-Suite) and Family Bathroom.

Outside: To the front is parking for 2 vehicles and an up-and-over Garage. To the rear the garden is laid to patio, with lawned and hedge borders.

## LOCATION:

The property is situated in the heart of the popular St. Peter's development in Worcester, offering easy access to the M5 motorway, major transport links to include Worcestershire Parkway Railway Station, local schooling and access back into Worcester City centre.