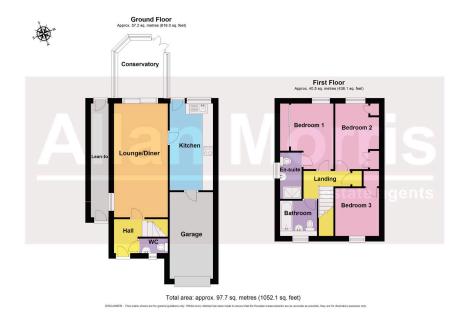

Accommodation briefly comprises: Entrance Hall, downstairs W.C., Living Room, Conservatory and Kitchen/Diner. On the first floor: Three Bedrooms (one with En-Suite) and Family Bathroom.

Outside: To the front is parking for 2 vehicles and an up-and-over Garage. To the rear the garden is laid to patio, with lawned and hedge borders.

Lounge / Diner: - 6.27m x 3m (20'7" x 9'10")

Kitchen: - 4.83m x 2.41m (15'10" x 7'11")

Conservatory: - 2.84m x 2.54m (9'4" x 8'4")

Bedroom 1: - 3.66m x 2.97m (12'0" x 9'9")

Bedroom 2: - 3.66m x 2.44m (12'0" x 8'0")

Bedroom 3: - 2.67m x 2.44m (8'9" x 8'0")

- 3 Bedrooms
- 2 Bathrooms
- Semi detached
- Close to amenities

- Conservatory
- Single Garage
- Cul-de-sac location
- Flexible accommodation

tel: 01905 612266 worcester@allanmorris-worcester.co.uk