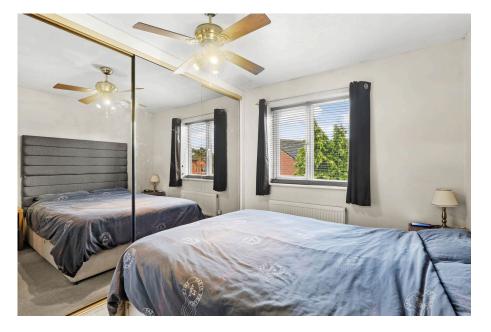

Lounge / Diner: - 6.27m x 3m (20'7" x 9'10")

Kitchen: - 4.83m x 2.41m (15'10" x 7'11")

Conservatory: - 2.84m x 2.54m (9'4" x 8'4")

Bedroom 1: - 3.66m x 2.97m (12'0" x 9'9")

Bedroom 2: - 3.66m x 2.44m (12'0" x 8'0")