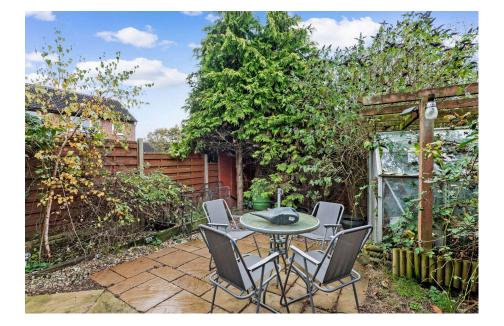

Accommodation briefly comprises: Entrance Hall, downstairs W.C., Living Room, Conservatory and Kitchen/Diner. On the first floor: Three Bedrooms (one with En-Suite) and Family Bathroom.

Outside: To the front is parking for 2 vehicles and an up-and-over Garage. To the rear the garden is laid to patio, with lawned and hedge borders.