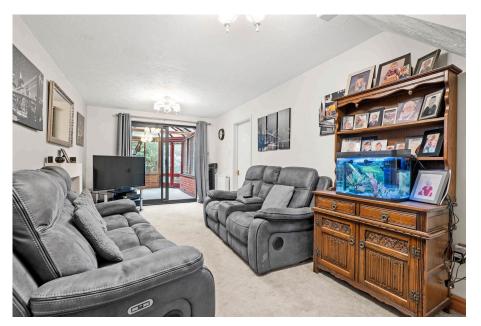

Accommodation briefly comprises: Entrance Hall, downstairs W.C., Living Room, Conservatory and Kitchen/Diner. On the first floor: Three Bedrooms (one with En-Suite) and Family Bathroom.

Outside: To the front is parking for 2 vehicles and an up-and-over Garage. To the rear the garden is laid to patio, with lawned and hedge borders.

Lounge / Diner: - 6.27m x 3m (20'7" x 9'10")

Kitchen: - 4.83m x 2.41m (15'10" x 7'11")

Conservatory: - 2.84m x 2.54m (9'4" x 8'4")

Bedroom 1: - 3.66m x 2.97m (12'0" x 9'9")

Bedroom 2: - 3.66m x 2.44m (12'0" x 8'0")