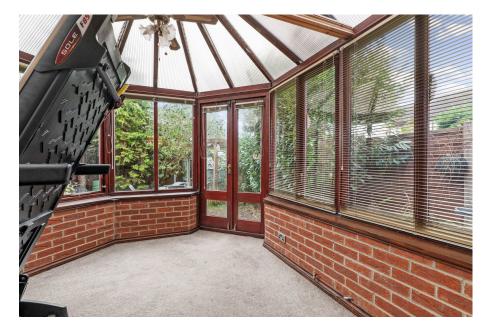

Accommodation briefly comprises: Entrance Hall, downstairs W.C., Living Room, Conservatory and Kitchen/Diner. On the first floor: Three Bedrooms (one with En-Suite) and Family Bathroom.

Outside: To the front is parking for 2 vehicles and an up-and-over Garage. To the rear the garden is laid to patio, with lawned and hedge borders.

Lounge / Diner: - 6.27m x 3m (20'7" x 9'10")

Kitchen: - 4.83m x 2.41m (15'10" x 7'11")

Conservatory: - 2.84m x 2.54m (9'4" x 8'4")

Bedroom 1: - 3.66m x 2.97m (12'0" x 9'9")

Bedroom 2: - 3.66m x 2.44m (12'0" x 8'0")