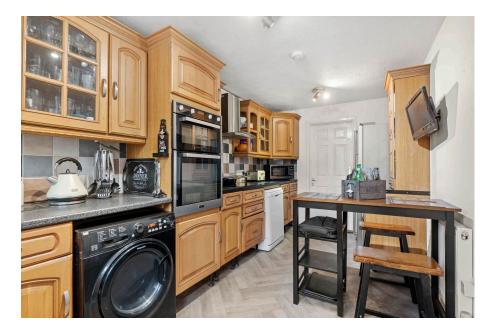

Accommodation briefly comprises: Entrance Hall, downstairs W.C., Living Room, Conservatory and Kitchen/Diner. On the first floor: Three Bedrooms (one with En-Suite) and Family Bathroom.

Outside: To the front is parking for 2 vehicles and an up-and-over Garage. To the rear the garden is laid to patio, with lawned and hedge borders.

Lounge / Diner: - 6.27m x 3m (20'7" x 9'10")

Kitchen: - 4.83m x 2.41m (15'10" x 7'11")

Conservatory: - 2.84m x 2.54m (9'4" x 8'4")

Bedroom 1: - 3.66m x 2.97m (12'0" x 9'9")

Bedroom 2: - 3.66m x 2.44m (12'0" x 8'0")