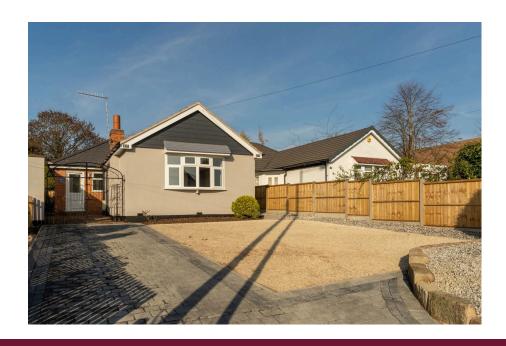

A stunning fully refurbished, spacious three bedroom semi detached bungalow, enjoying a generous plot and situated in a popular North Worcester location.

Accommodation briefly comprises: Entrance Hall, Living Room, refitted Kitchen with integral appliances to include double oven, separate hob with extractor, dishwasher, fridge/freezer and washing machine, Garden Room, three Bedrooms, spacious refitted Shower Room and further Hall Area.

Outside: To the front is generous driveway providing parking for several vehicles. To the rear is splendid private garden with porcelain tiled patio, lawned garden, substantial shed, greenhouse and several pleasant plants, trees and bushes.