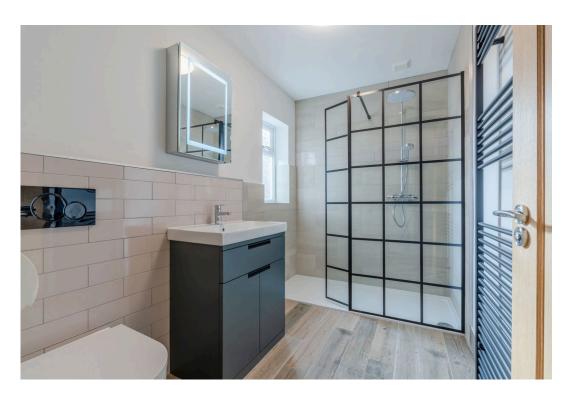

A stunning fully refurbished, spacious three bedroom semi detached bungalow, enjoying a generous plot and situated in a popular North Worcester location.

Accommodation briefly comprises: Entrance Hall, Living Room, refitted Kitchen with integral appliances to include double oven, separate hob with extractor, dishwasher, fridge/freezer and washing machine, Garden Room, three Bedrooms, spacious refitted Shower Room and further Hall Area.

Bedroom 1 3.58m x 3.51m (11'9" x 11'6")

Bedroom 2 3.45m x 2.79m (11'4" x 9'2")

Bedroom 3 3.1m x 2.44m (10'2" x 8'0")

Shower Room 2.95m x 1.75m (9'8" x 5'9")

TOTAL FLOOR AREA: 5021 sq.ft. (94.6 sq.rtt.) approx.