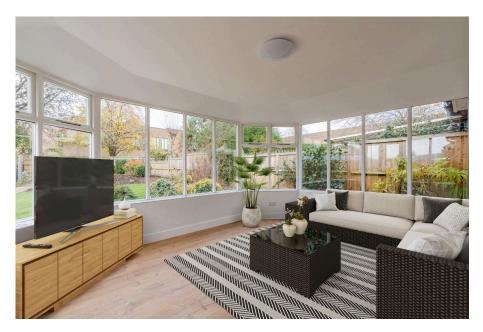

A stunning fully refurbished, spacious three bedroom semi detached bungalow, enjoying a generous plot and situated in a popular North Worcester location.

Accommodation briefly comprises: Entrance Hall, Living Room, refitted Kitchen with integral appliances to include double oven, separate hob with extractor, dishwasher, fridge/freezer and washing machine, Garden Room, three Bedrooms, spacious refitted Shower Room and further Hall Area.

AGENTS NOTE: The furniture shown in some photos is CGI to show how each room could look.

Living Room 4.42m x 3.56m (14'6" x 11'8")

Kitchen/Dining Room 5.18m x 3.48m (17'0" x 11'5")

Garden Room 4.27m x 3.18m (14'0" x 10'5")