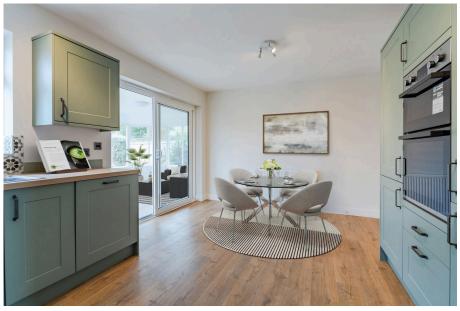

A stunning fully refurbished, spacious three bedroom semi detached bungalow, enjoying a generous plot and situated in a popular North Worcester location.

Accommodation briefly comprises: Entrance Hall, Living Room, refitted Kitchen with integral appliances to include double oven, separate hob with extractor, dishwasher, fridge/freezer and washing machine, Garden Room, three Bedrooms, spacious refitted Shower Room and further Hall Area.

AGENTS NOTE: The furniture shown in some photos is CGI to show how each room could look.

Living Room 4.42m x 3.56m (14'6" x 11'8")

Kitchen/Dining Room 5.18m x 3.48m (17'0" x 11'5")

Garden Room 4.27m x 3.18m (14'0" x 10'5")