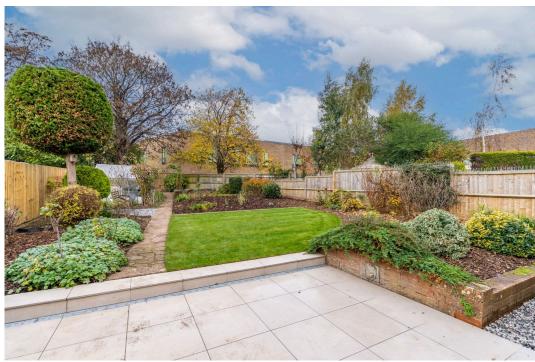

Outside: To the front is generous driveway providing parking for several vehicles. To the rear is splendid private garden with porcelain tiled patio, lawned garden, substantial shed, greenhouse and several pleasant plants, trees and bushes.