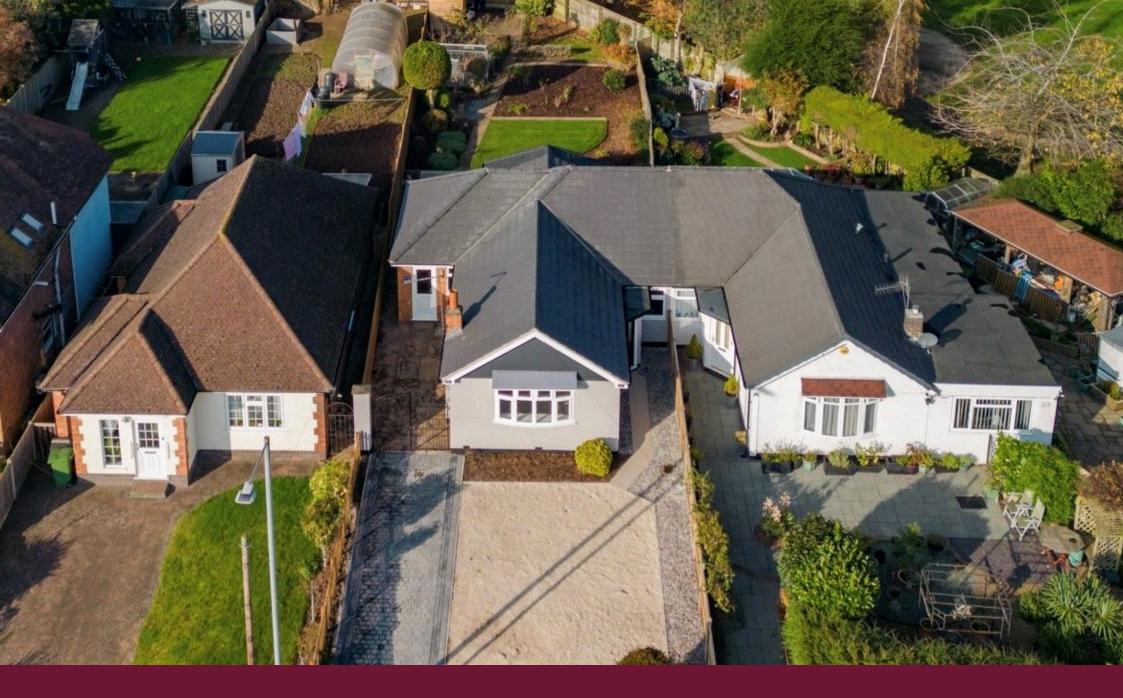

A stunning fully refurbished, spacious three bedroom semi detached bungalow, enjoying a generous plot and situated in a popular North Worcester location.

Accommodation briefly comprises: Entrance Hall, Living Room, refitted Kitchen with integral appliances to include double oven, separate hob with extractor, dishwasher, fridge/freezer and washing machine, Garden Room, three Bedrooms, spacious refitted Shower Room and further Hall Area.

Outside: To the front is generous driveway providing parking for several vehicles. To the rear is splendid private garden with porcelain tiled patio, lawned garden, substantial shed, greenhouse and several pleasant plants, trees and bushes.