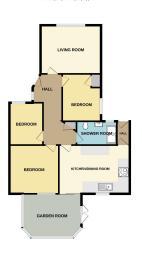

A stunning fully refurbished, spacious three bedroom semi detached bungalow, enjoying a generous plot and situated in a popular North Worcester location.

Accommodation briefly comprises: Entrance Hall, Living Room, refitted Kitchen with integral appliances to include double oven, separate hob with extractor, dishwasher, fridge/freezer and washing machine, Garden Room, three Bedrooms, spacious refitted Shower Room and further Hall Area.

Bedroom 1 3.58m x 3.51m (11'9" x 11'6")

Bedroom 2 3.45m x 2.79m (11'4" x 9'2")

Bedroom 3 3.1m x 2.44m (10'2" x 8'0")

Shower Room 2.95m x 1.75m (9'8" x 5'9")

TOTAL FLOOR AREA: 5021 sq.ft. (94.6 sq.rtt.) approx.