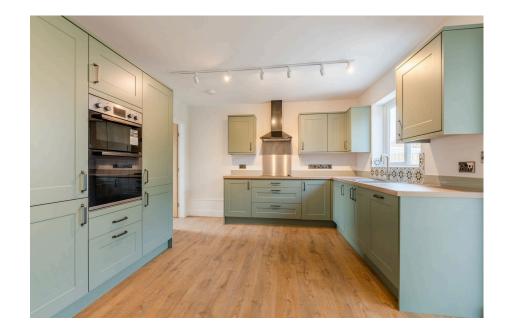

A stunning fully refurbished, spacious three bedroom semi detached bungalow, enjoying a generous plot and situated in a popular North Worcester location.

Accommodation briefly comprises: Entrance Hall, Living Room, refitted Kitchen with integral appliances to include double oven, separate hob with extractor, dishwasher, fridge/freezer and washing machine, Garden Room, three Bedrooms, spacious refitted Shower Room and further Hall Area.

AGENTS NOTE: The furniture shown in some photos is CGI to show how each room could look.

Living Room 4.42m x 3.56m (14'6" x 11'8")

Kitchen/Dining Room 5.18m x 3.48m (17'0" x 11'5")

Garden Room 4.27m x 3.18m (14'0" x 10'5")