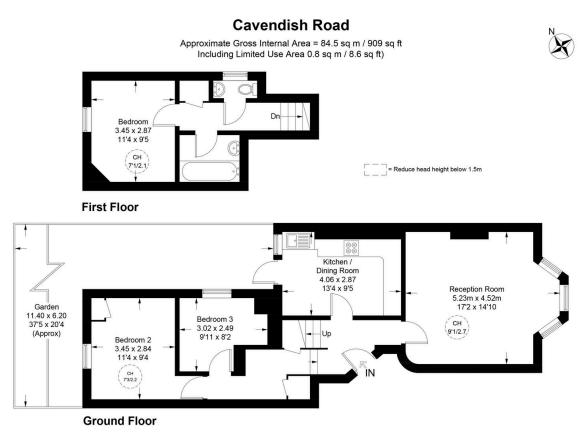

## Cavendish Road, Balham, SW12

Guide Price £700,000 - £795,000

🍋 2 🚆 1 🚘 1

PLEASE QUOTE JW0326 - GUIDE PRICE £700K-£795k - Stunning two/three bedroom split level maisonette (909 Sq.Ft) with private garden and on-street permit parking, superbly situated in a sought after residential location between the centres of Balham and Clapham. The property has been beautifully maintained and appointed by the current owner, offering bright and spacious split level accommodation with a wealth of period appeal and stylish interiors throughout. Flowing versatile living space creates the perfect blend of comfort and convenience, with features include a gorgeous front aspect reception room, well equipped eat-in kitchen/diner, flexible third bedroom/study, elegant bathroom, gas central heating, double glazing, quality floor coverings.

- PRIME BALHAM/CLAPHAM LOCATION. PLANS AVAILABLE FOR SIDE EXTENSION STPP.
- WONDERFUL FRONT ASPECT RECEPTION ROOM
- PRIVATE GARDEN
- PERMIT PARKING AVAILABLE
- PLEASE QUOTE JW0326

Illustration for identification purposes only, not for valuation purposes, measurements are approximate, not to scale.