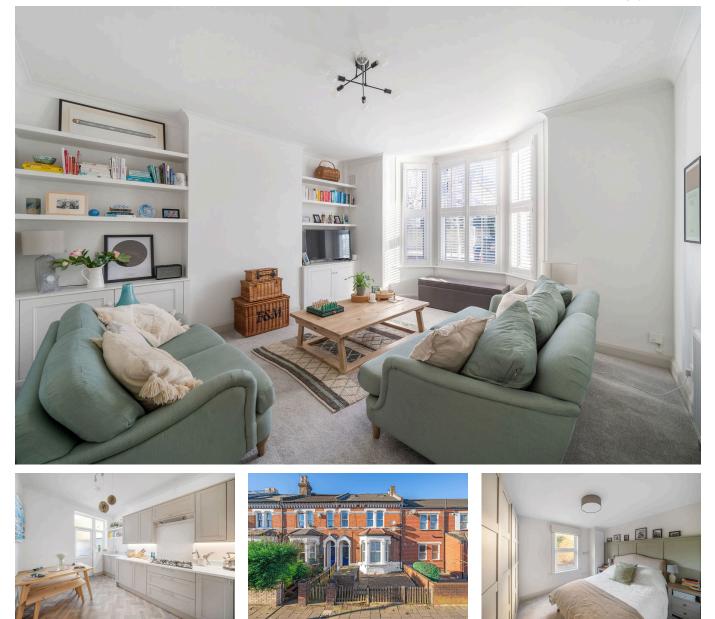

## Cavendish Road, Balham, SW12

Guide Price £700,000 - £795,000

🍋 2 🚆 1 🚘 1

PLEASE QUOTE JW0326 - GUIDE PRICE £700K-£795k - Stunning two/three bedroom split level maisonette (909 Sq.Ft) with private garden and on-street permit parking, superbly situated in a sought after residential location between the centres of Balham and Clapham. The property has been beautifully maintained and appointed by the current owner, offering bright and spacious split level accommodation with a wealth of period appeal and stylish interiors throughout. Flowing versatile living space creates the perfect blend of comfort and convenience, with features include a gorgeous front aspect reception room, well equipped eat-in kitchen/diner, flexible third bedroom/study, elegant bathroom, gas central heating, double glazing, quality floor coverings.

## **Key Features**

- STUNNING 2/3 BED GROUND FLOOR MAISONETTE (909 SQ.FT)
- PERIOD APPEAL AND STYLISH
  INTERIORS
- WELL EQUIPPED EAT-IN KITCHEN/DINER
- 123 YEAR LEASE
- CLOSE TO BALHAM/CLAPHAM SOUTH STATIONS AND AMENITIES

- PRIME BALHAM/CLAPHAM LOCATION. PLANS AVAILABLE FOR SIDE EXTENSION STPP.
- WONDERFUL FRONT ASPECT RECEPTION ROOM
- PRIVATE GARDEN
- PERMIT PARKING AVAILABLE
- PLEASE QUOTE JW0326

Illustration for identification purposes only, not for valuation purposes, measurements are approximate, not to scale.