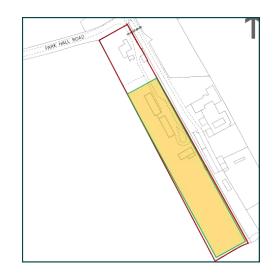

#### Site Area:

Approximately 1.87 acres (Title Number: EX839915).

Current Use: C3

Retention:

The owner will retain 0.5 acres, including the existing bungalow.

For Sale:

The yellow-highlighted area on the attached map, including pig sheds and stables.

#### **Other Information**

- Plot size approximately 171 metres Length x 38 metres Width
- Building 1 previously used as pig sheds, low level with tin roofs
- Building 2 Higher roof level used as workshops with power
- Stables currently used as store
- The owner has agreed to demolish the double garage to provide a private driveway to the rear plots (Subject to Planning)