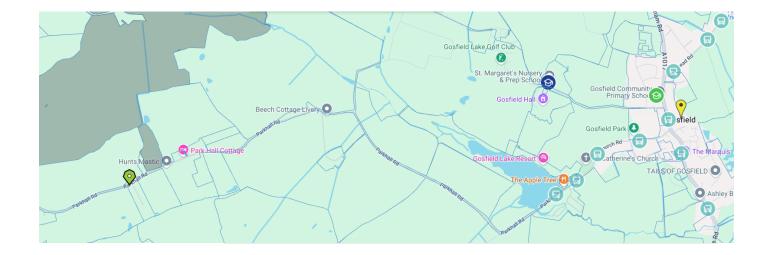

#### Accessibility

The site is situated along Parkhall Road, Located just outside of Gosfield .

Gosfield is nestled in the heart of rural north Essex and offers a range of excellent local amenities, including a vibrant community shop, a popular pub, a microbrewery, Gosfield Lakes and a Golf Club.

The nearest Train station is Braintree which is 5 miles away