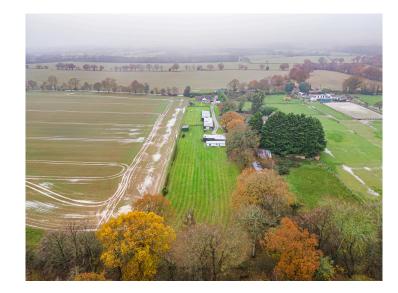

#### Site Area:

Approximately 1.87 acres (Title Number: EX839915).

Current Use: C3

Retention:

The owner will retain 0.5 acres, including the existing bungalow.

For Sale:

The yellow-highlighted area on the attached map, including pig sheds and stables.

#### Accessibility

The site is situated along Parkhall Road, Located just outside of Gosfield .

Gosfield is nestled in the heart of rural north Essex and offers a range of excellent local amenities, including a vibrant community shop, a popular pub, a microbrewery, Gosfield Lakes and a Golf Club.