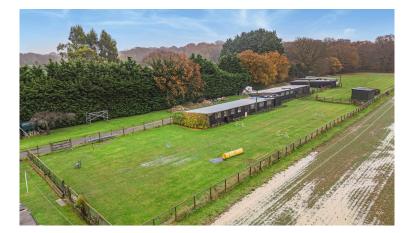

#### Site Area:

Approximately 1.87 acres (Title Number: EX839915).

Current Use: C3

Retention:

The owner will retain 0.5 acres, including the existing bungalow.

For Sale:

The yellow-highlighted area on the attached map, including pig sheds and stables.

#### **Other Information**

- Plot size approximately 171 metres Length x 38 metres Width
- Building 1 previously used as pig sheds, low level with tin roofs
- Building 2 Higher roof level used as workshops with power
- Stables currently used as store
- The owner has agreed to demolish the double garage to provide a private driveway to the rear plots (Subject to Planning)