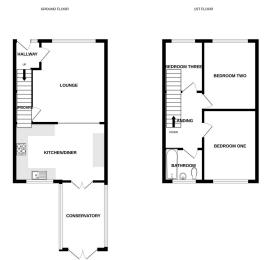

The property briefly consists of; Entrance hallway leading to stairs and into the main open plan living room, featuring a charming open fireplace with an installed log burner – perfect for cosy evenings,This flows seamlessly into the modern kitchen-diner, which boasts integrated appliances, ample storage, and both low-level and eyelevel units finished to a high standard. The adjoining pantry adds extra convenience.To the rear, you'll find a generous conservatory, ideal for relaxation or entertaining, with patio doors leading directly to the rear garden.

Upstairs, the home offers a modern family bathroom, complete with a wash basin, bath with shower overhead, and WC. There are two well-proportioned double bedrooms, plus a third single bedroom currently being used as an office – perfect for remote work or as a guest room.