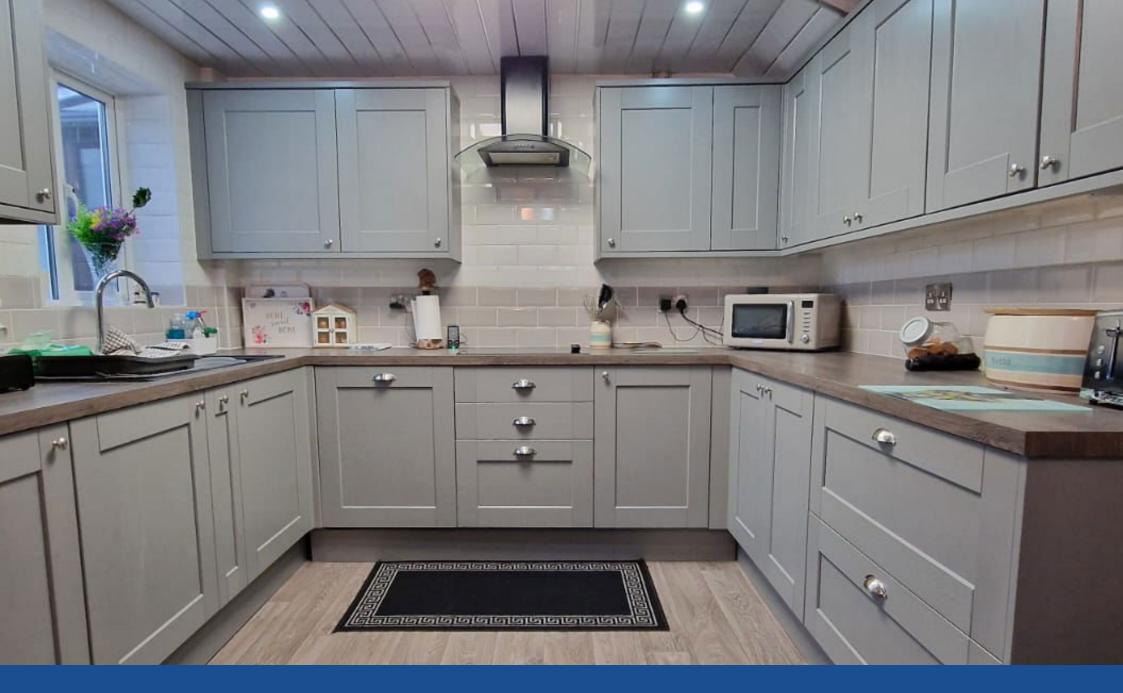

The property briefly consists of; Entrance hallway leading to stairs and into the main open plan living room, featuring a charming open fireplace with an installed log burner – perfect for cosy evenings,This flows seamlessly into the modern kitchen-diner, which boasts integrated appliances, ample storage, and both low-level and eyelevel units finished to a high standard. The adjoining pantry adds extra convenience.To the rear, you'll find a generous conservatory, ideal for relaxation or entertaining, with patio doors leading directly to the rear garden.