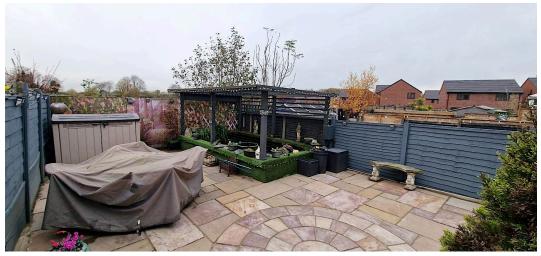

To the front, the driveway provides ample off-road parking for multiple cars. The rear garden is flagged for easy maintenance and features a peaceful fish pond, ideal for outdoor enjoyment.

EPC pending