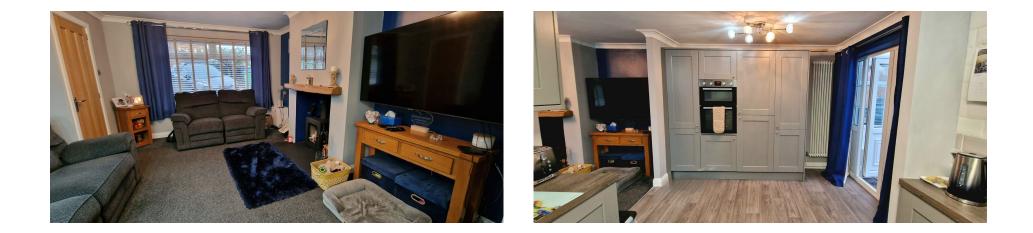

The property briefly consists of; Entrance hallway leading to stairs and into the main open plan living room, featuring a charming open fireplace with an installed log burner – perfect for cosy evenings,This flows seamlessly into the modern kitchen-diner, which boasts integrated appliances, ample storage, and both low-level and eyelevel units finished to a high standard. The adjoining pantry adds extra convenience.To the rear, you'll find a generous conservatory, ideal for relaxation or entertaining, with patio doors leading directly to the rear garden.