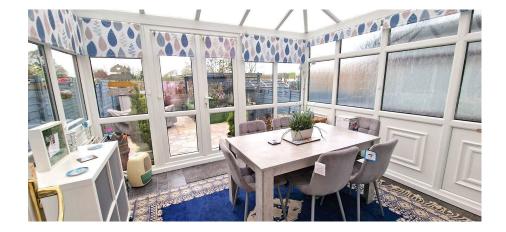

The property briefly consists of; Entrance hallway leading to stairs and into the main open plan living room, featuring a charming open fireplace with an installed log burner – perfect for cosy evenings,This flows seamlessly into the modern kitchen-diner, which boasts integrated appliances, ample storage, and both low-level and eyelevel units finished to a high standard. The adjoining pantry adds extra convenience.To the rear, you'll find a generous conservatory, ideal for relaxation or entertaining, with patio doors leading directly to the rear garden.