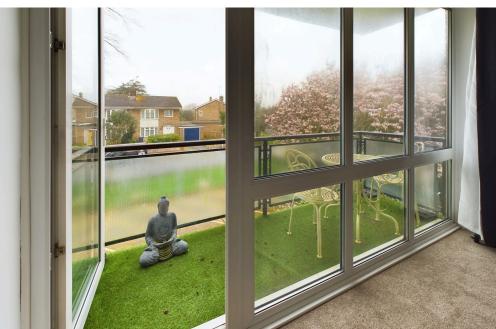

WEST FACING SPACIOUS LOUNGE West aspect. Comprising pvcu double glazed windows, modern wall mounted heater, pvcu double glazed door out onto:-

WEST FACING PRIVATE BALCONY Having obscured glass balustrade.