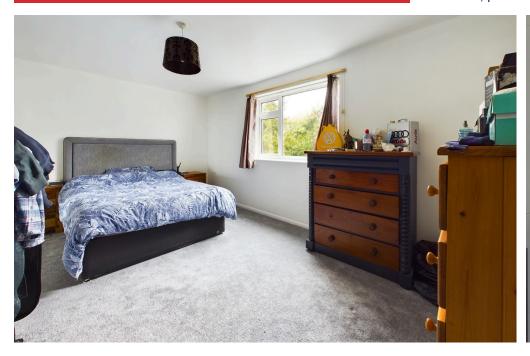

BEDROOM ONE North aspect. Comprising pvcu double glazed window, modern wall mounted heater.

BEDROOM TWO East aspect. Comprising pvcu double glazed window, modern wall mounted heater.

MODERN BATHROOM East aspect. Comprising obscured glass pvcu double glazed window, tiled flooring, panel enclosed bath with mixer tap and integrated shower over, low level flush wc, pedestal hand wash basin, wall mounted towel rail, part tiled walls, single ceiling light fitting.