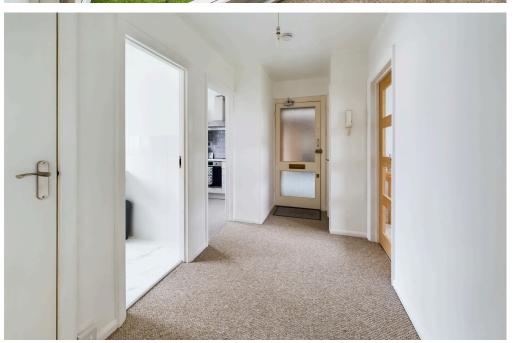

#### **INTERNAL**

COMMUNAL ENTRANCE Stairs to:-

FIRST FLOOR

External storage cupboard.

Private front door through to:-

SPACIOUS ENTRANCE HALL Comprising wall mounted door entryphone system, two storage cupboards.