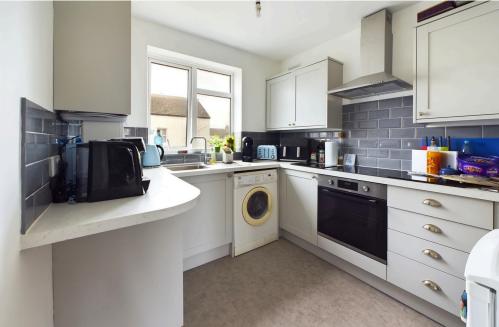

SPACIOUS MODERN KITCHEN East aspect. Comprising pvcu double glazed window, vinyl flooring, fitted range of cupboard and drawers, square edge work surfaces with inset stainless steel single drainer sink unit with mixer tap, inset electric hob with oven below and extract fan over, space and plumbing for washing machine, breakfast bar area with seating space for one, part tiled splashbacks.