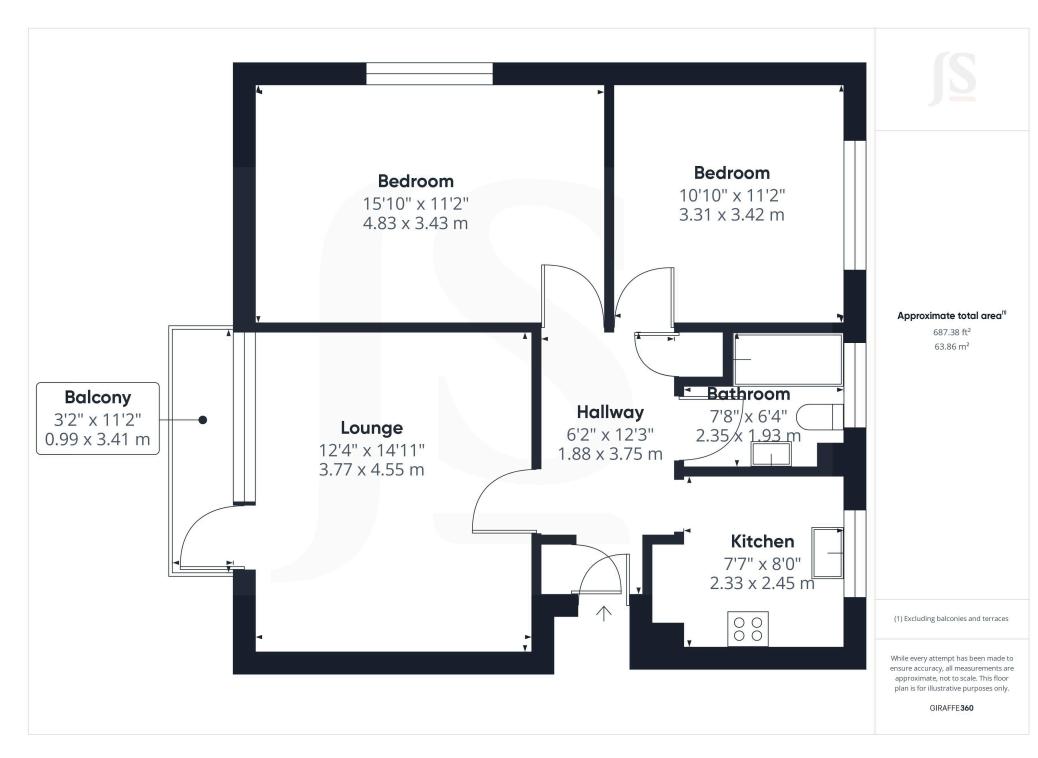

2 Bedrooms

1 Bathroom

1 Reception Room

#### **INTERNAL**

COMMUNAL ENTRANCE Stairs to:-

FIRST FLOOR

External storage cupboard.

Private front door through to:-

SPACIOUS ENTRANCE HALL Comprising wall mounted door entryphone system, two storage cupboards.

WEST FACING SPACIOUS LOUNGE West aspect. Comprising pvcu double glazed windows, modern wall mounted heater, pvcu double glazed door out onto:-

WEST FACING PRIVATE BALCONY Having obscured glass balustrade.

BEDROOM ONE North aspect. Comprising pvcu double glazed window, modern wall mounted heater.

BEDROOM TWO East aspect. Comprising pvcu double glazed window, modern wall mounted heater.

MODERN BATHROOM East aspect. Comprising obscured glass pvcu double glazed window, tiled flooring, panel enclosed bath with mixer tap and integrated shower over, low level flush wc, pedestal hand wash basin, wall mounted towel rail, part tiled walls, single ceiling light fitting.

SPACIOUS MODERN KITCHEN East aspect. Comprising pvcu double glazed window, vinyl flooring, fitted range of cupboard and drawers, square edge work surfaces with inset stainless steel single drainer sink unit with mixer tap, inset electric hob with oven below and extract fan over, space and plumbing for washing machine, breakfast bar area with seating space for one, part tiled splashbacks.

# **Property Details:**

Floor area (as quoted by EPC: 721 sqft

Tenure: Leasehold

Council tax band: B

Whilst we endeavour to make our property particulars accurate and reliable, we have not carried out a detailed survey. If there is any point which is of particular importance to you, please contact the offi ce and we will be pleased to check the information for you, particularly if you are contemplating travelling some distance. Whilst every effort has been made to ensure that any fl oorplans are correct and drawn as accurately as possible, they are to be used for layout and identifi cation purposes only and are not drawn to scale. The services, where applicable, including electrical equipment and other appliances have not been tested and no warranty can be given that they are in working order, even where described in these particulars. Carpets, curtains, furnishings, gas fi res, electrical goods/ fi ttings or other fi xtures, unless expressly mentioned, are not necessarily included with the property.