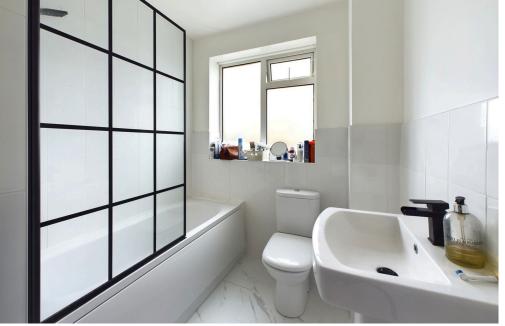

BEDROOM ONE North aspect. Comprising pvcu double glazed window, modern wall mounted heater.

BEDROOM TWO East aspect. Comprising pvcu double glazed window, modern wall mounted heater.

MODERN BATHROOM East aspect. Comprising obscured glass pvcu double glazed window, tiled flooring, panel enclosed bath with mixer tap and integrated shower over, low level flush wc, pedestal hand wash basin, wall mounted towel rail, part tiled walls, single ceiling light fitting.