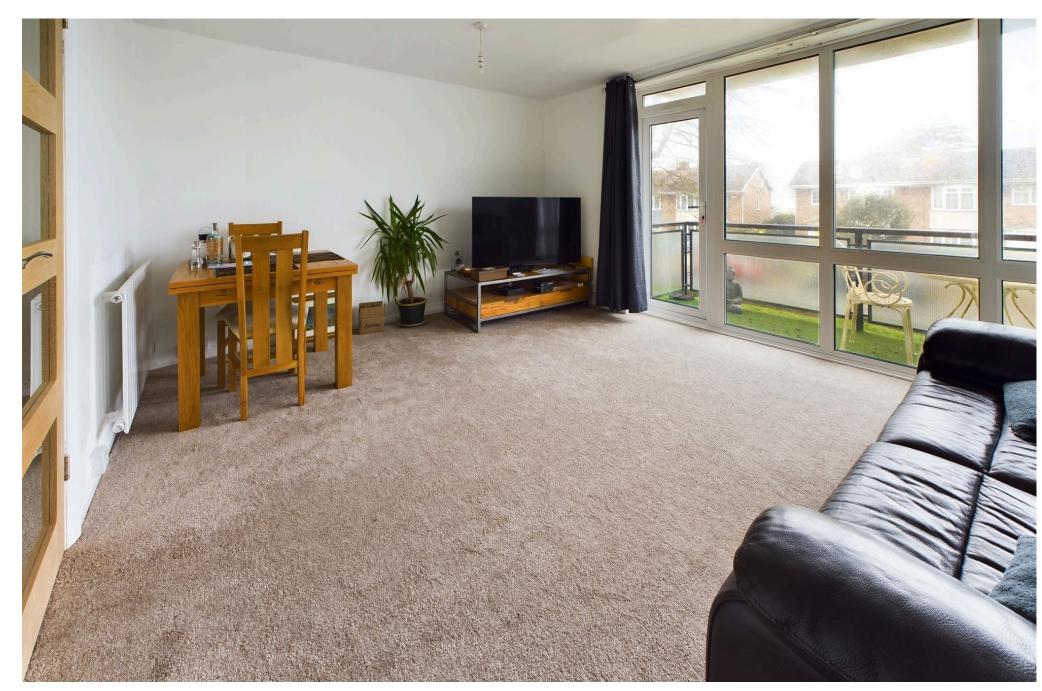

WEST FACING SPACIOUS LOUNGE West aspect. Comprising pvcu double glazed windows, modern wall mounted heater, pvcu double glazed door out onto:-

WEST FACING PRIVATE BALCONY Having obscured glass balustrade.