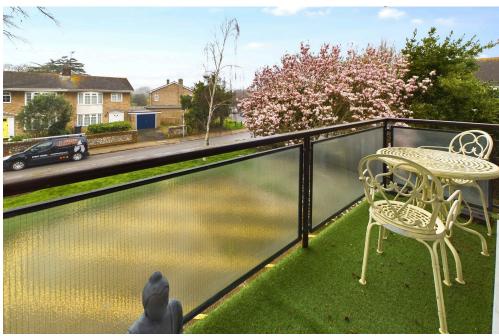

## **Key Features**

- Residents Only Off Road Parking
- West Facing Balcony With Beautiful Sunsets
- External Store Cupboard
- Remainder Of A 999 Year Lease
- Shoreham Town Centre & Station Close By
- Modern Kitchen
- Modern Bathroom
- West Facing Spacious Lounge
- No Ongoing Chain
- Low Maintenance

WEST FACING SPACIOUS LOUNGE West aspect. Comprising pvcu double glazed windows, modern wall mounted heater, pvcu double glazed door out onto:-

WEST FACING PRIVATE BALCONY Having obscured glass balustrade.