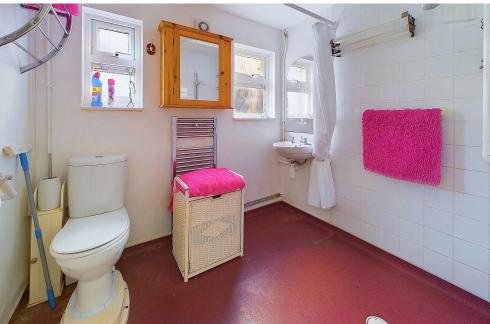

DOUBLE ASPECT GROUND FLOOR BEDROOM THREE South/East and East aspect. Comprising pvcu double glazed window, radiator, coving.

GROUND FLOOR WET ROOM North aspect Comprising two obscured glass pvcu double glazed windows, low flush wc, wall mounted hand wash basin, chrome ladder style heated towel rail, shower area with fitted electric shower and shower attachment and part tiled walls.