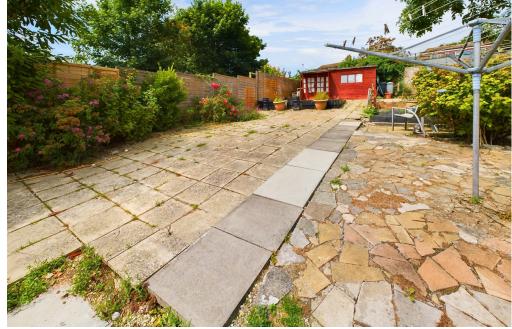

#### **EXTERNAL**

FRONT Block paved area providing off street parking, steps up to pathway leading to front door

GOOD SIZE REAR GARDEN Paved patio area with steps leading up to further large paved patio area and crazy paved area, various mature flower beds, green house, large timber built summer house, fence enclosed.