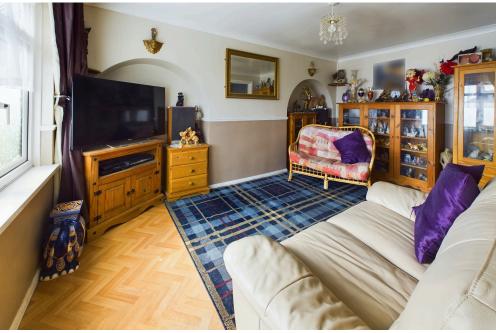

SPACIOUS LOUNGE South/East aspect. Comprising pvcu double glazed window, vinyl flooring, radiator, dado rail, coving, feature arched recesses, door through to kitchen.

KITCHEN/DINING ROOM North/West aspect. Comprising two pvcu double glazed windows, radiator, tiled flooring, fitted range of cupboards and drawers, work surfaces with inset stainless steel single drainer sink unit with mixer tap, part tiled splashbacks, space for freestanding oven/cooker with extractor fan over, space for fridge/freezer, wall mounted boiler, pvcu double glazed door to rear garden.