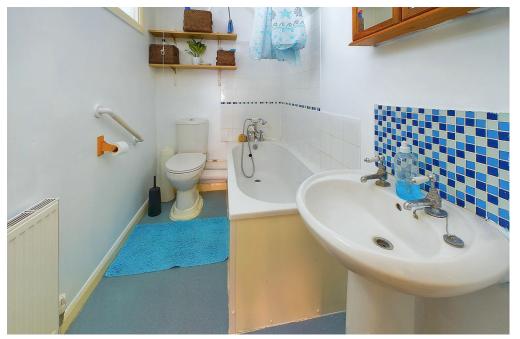

DOUBLE ASPECT GROUND FLOOR BEDROOM THREE South/East and East aspect. Comprising pvcu double glazed window, radiator, coving.

GROUND FLOOR WET ROOM North aspect Comprising two obscured glass pvcu double glazed windows, low flush wc, wall mounted hand wash basin, chrome ladder style heated towel rail, shower area with fitted electric shower and shower attachment and part tiled walls.

FAMILY BATHROOM Comprising internal window to bedroom two, vinyl flooring, low flush wc, panel enclosed bath with telephone style taps with shower attachment, part tiled walls, pedestal hand wash basin with tiled splashback, extractor fan.