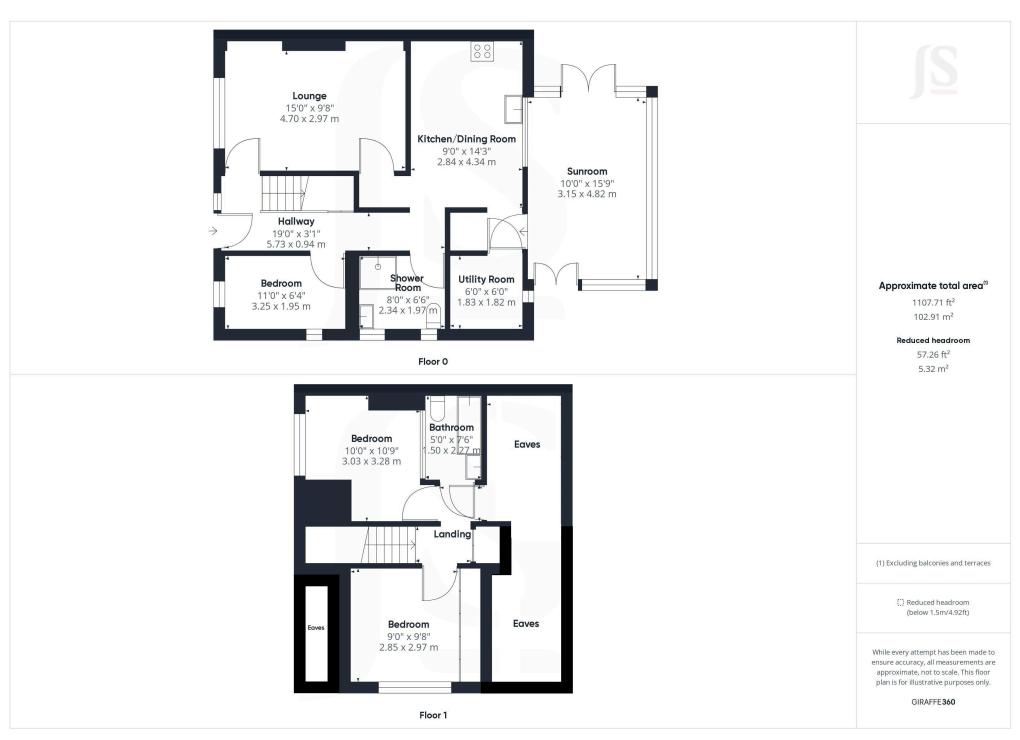

#### **INTERNAL**

Pvcu double glazed front door into: -

ENTRANCE HALL South/East aspect. Comprising pvcu double glazed window, radiator, vinyl flooring, stairs to first floor, understairs storage cupboard, doors leading to lounge, kitchen, wet room and bedroom.

SPACIOUS LOUNGE South/East aspect. Comprising pvcu double glazed window, vinyl flooring, radiator, dado rail, coving, feature arched recesses, door through to kitchen.

KITCHEN/DINING ROOM North/West aspect. Comprising two pvcu double glazed windows, radiator, tiled flooring, fitted range of cupboards and drawers, work surfaces with inset stainless steel single drainer sink unit with mixer tap, part tiled splashbacks, space for freestanding oven/cooker with extractor fan over, space for fridge/freezer, wall mounted boiler, pvcu double glazed door to rear garden.

SEPERATE UTILITY ROOM North/West aspect. Comprising pvcu double glazed window, space for fridge/freezer, space and plumbing for washing machine and tumble dryer.

SUN ROOM North/West, North and South/West aspect. Comprising pvcu double glazed double doors to rear garden, further wooden double doors out to rear garden, paved flooring, various wooden windows.

DOUBLE ASPECT GROUND FLOOR BEDROOM THREE South/East and East aspect. Comprising pvcu double glazed window, radiator, coving.

GROUND FLOOR WET ROOM North aspect Comprising two obscured glass pvcu double glazed windows, low flush wc, wall mounted hand wash basin, chrome ladder style heated towel rail, shower area with fitted electric shower and shower attachment and part tiled walls.

FIRST FLOOR LANDING Comprising loft hatch access, access to eaves storage, storage cupboard.

BEDROOM ONE North aspect. Comprising pvcu double glazed window, radiator.

BEDROOM TWO South/East aspect. Comprising pvcu double glazed window, radiator.

FAMILY BATHROOM Comprising internal window to bedroom two, vinyl flooring, low flush wc, panel enclosed bath with telephone style taps with shower attachment, part tiled walls, pedestal hand wash basin with tiled splashback, extractor fan.

# **Property Details:**

Floor area (as quoted by EPC: 915 sqft

Tenure: Freehold

Council tax band: C

Whilst we endeavour to make our property particulars accurate and reliable, we have not carried out a detailed survey. If there is any point which is of particular importance to you, please contact the offi ce and we will be pleased to check the information for you, particularly if you are contemplating travelling some distance. Whilst every effort has been made to ensure that any fl oorplans are correct and drawn as accurately as possible, they are to be used for layout and identifi cation purposes only and are not drawn to scale. The services, where applicable, including electrical equipment and other appliances have not been tested and no warranty can be given that they are in working order, even where described in these particulars. Carpets, curtains, furnishings, gas fi res, electrical goods/ fi ttings or other fi xtures, unless expressly mentioned, are not necessarily included with the property.