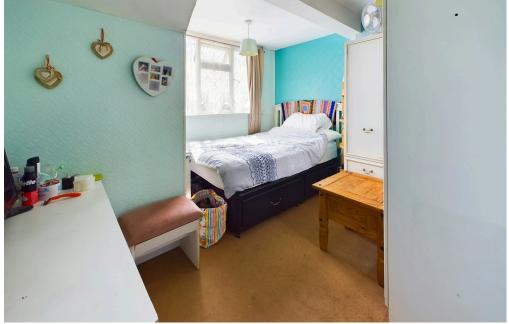

DOUBLE ASPECT GROUND FLOOR BEDROOM THREE South/East and East aspect. Comprising pvcu double glazed window, radiator, coving.

GROUND FLOOR WET ROOM North aspect Comprising two obscured glass pvcu double glazed windows, low flush wc, wall mounted hand wash basin, chrome ladder style heated towel rail, shower area with fitted electric shower and shower attachment and part tiled walls.