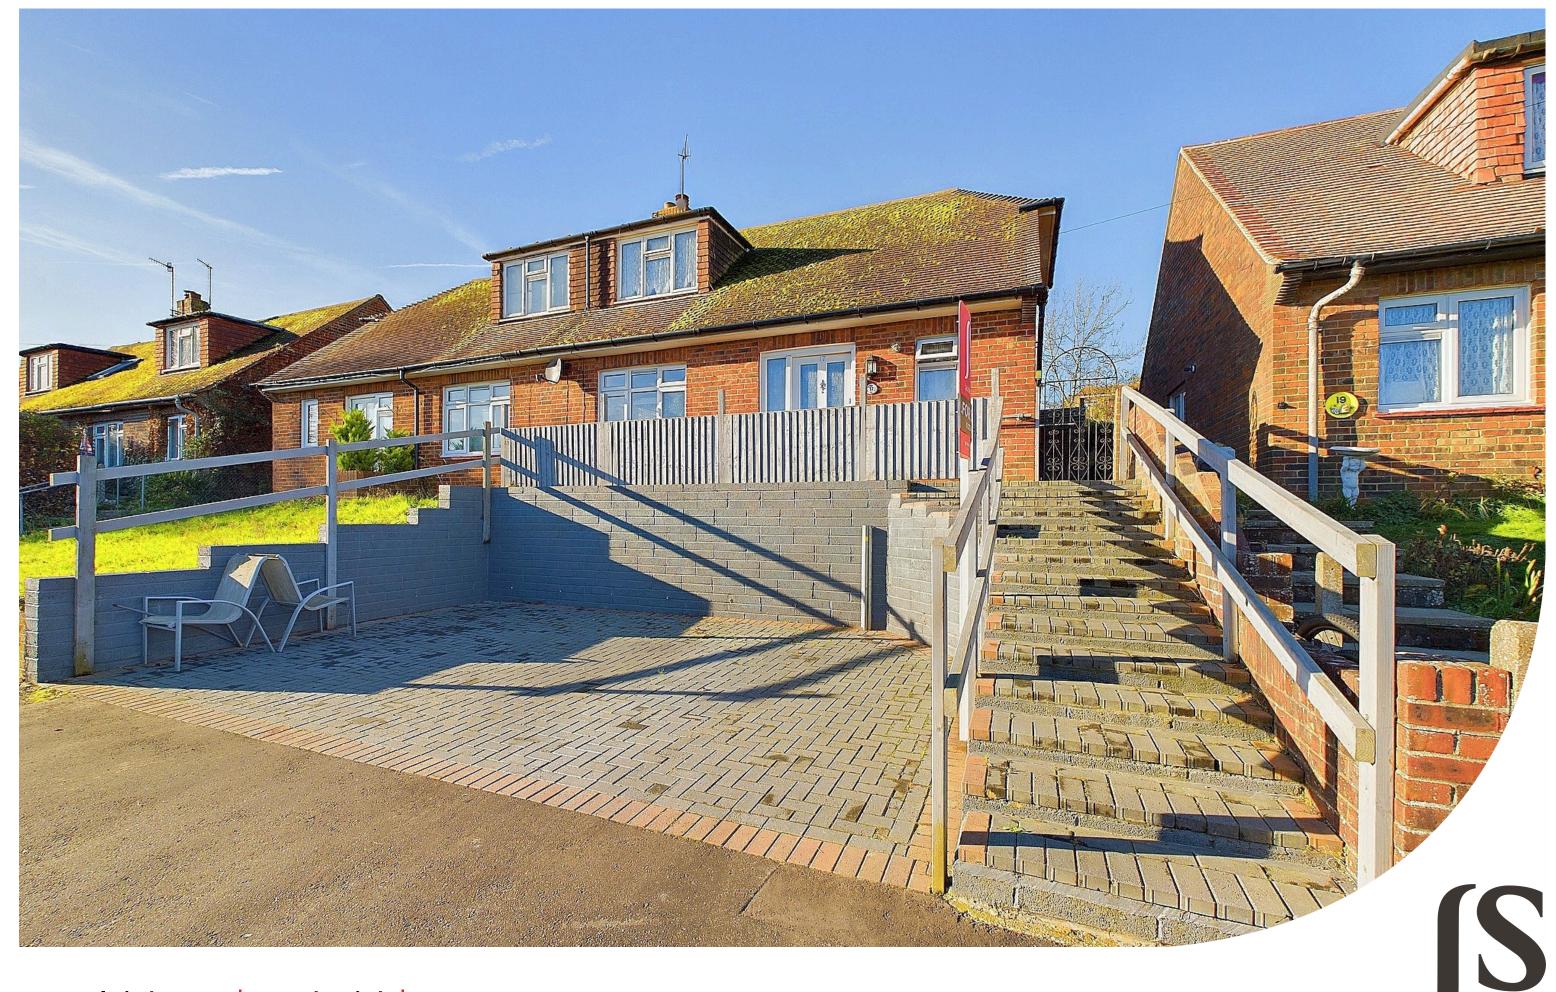

Jacobs|Steel

Cromleigh Way | Southwick | BN42 4WG

Offers Over £350,000

We are delighted to offer for sale this spacious three bedroom semi detached family home benefitting from sun trap rear garden and off road parking.

#### **EXTERNAL**

FRONT Block paved area providing off street parking, steps up to pathway leading to front door

GOOD SIZE REAR GARDEN Paved patio area with steps leading up to further large paved patio area and crazy paved area, various mature flower beds, green house, large timber built summer house, fence enclosed.