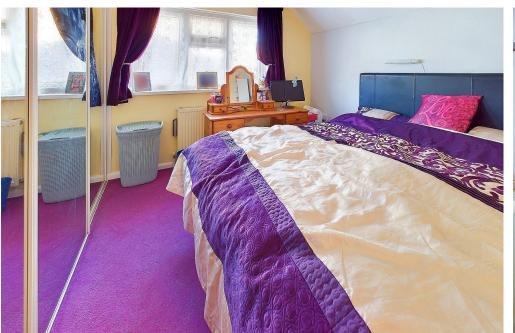

FIRST FLOOR LANDING Comprising loft hatch access, access to eaves storage, storage cupboard.

BEDROOM ONE North aspect. Comprising pvcu double glazed window, radiator.

BEDROOM TWO South/East aspect. Comprising pvcu double glazed window, radiator.