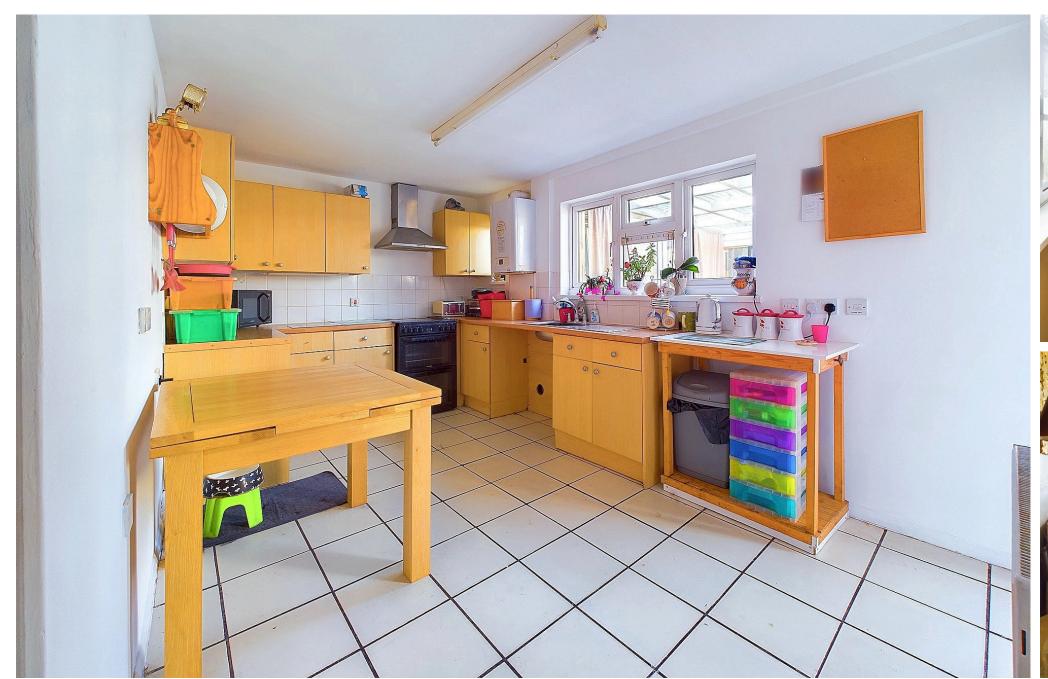

SPACIOUS LOUNGE South/East aspect. Comprising pvcu double glazed window, vinyl flooring, radiator, dado rail, coving, feature arched recesses, door through to kitchen.

KITCHEN/DINING ROOM North/West aspect. Comprising two pvcu double glazed windows, radiator, tiled flooring, fitted range of cupboards and drawers, work surfaces with inset stainless steel single drainer sink unit with mixer tap, part tiled splashbacks, space for freestanding oven/cooker with extractor fan over, space for fridge/freezer, wall mounted boiler, pvcu double glazed door to rear garden.