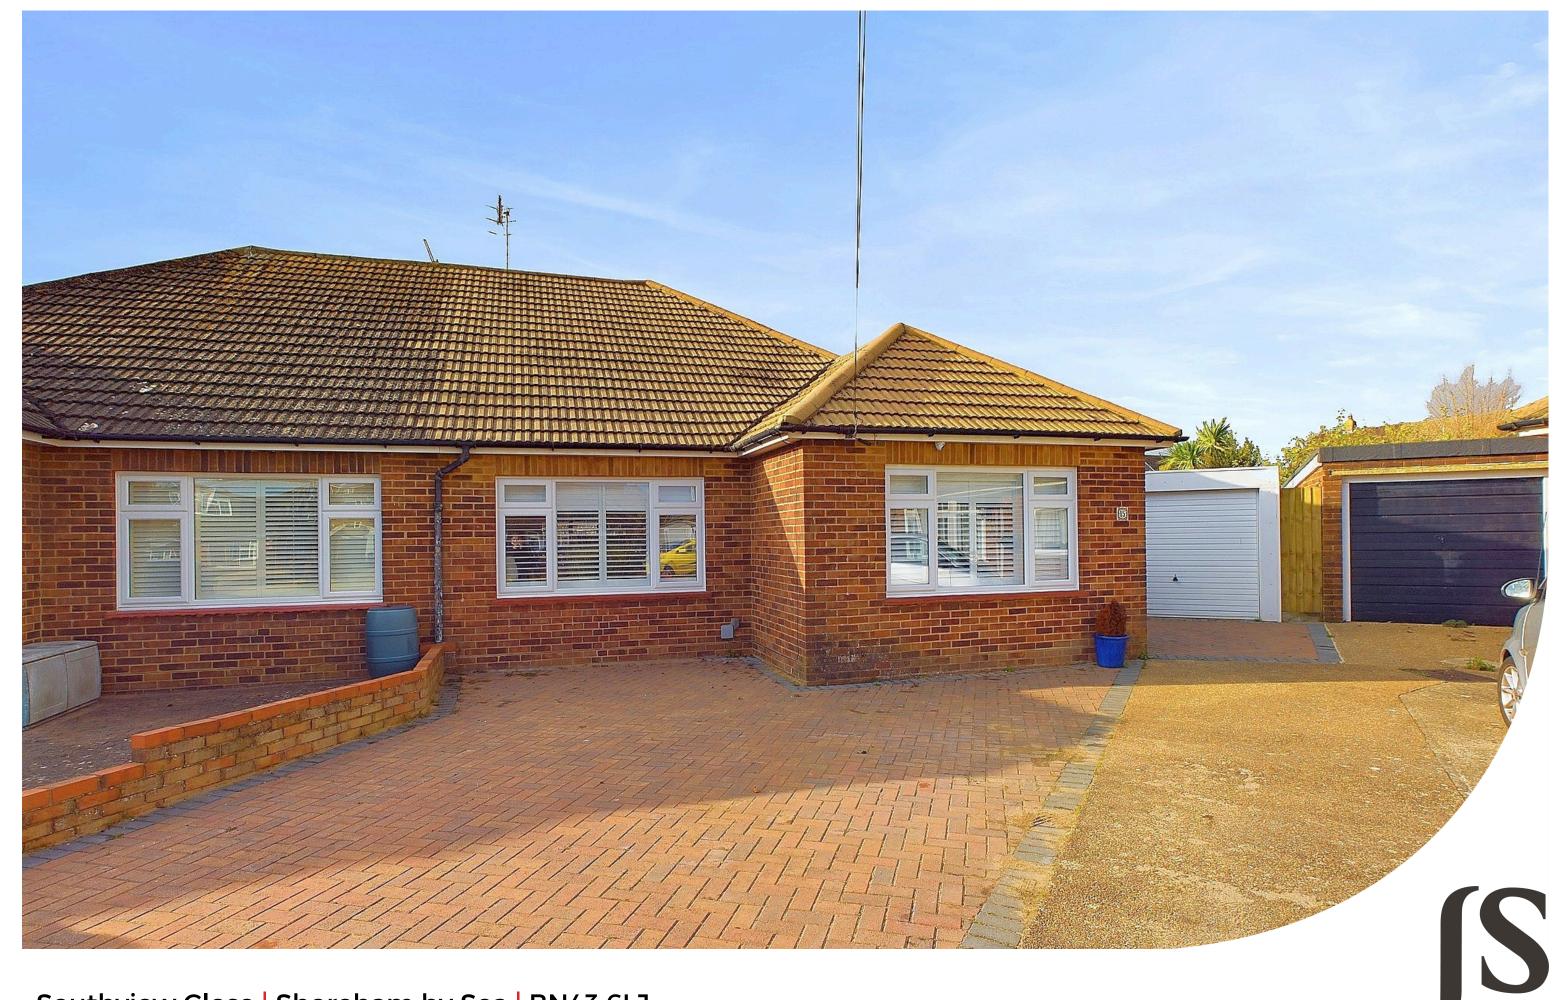

Southview Close | Shoreham by Sea | BN43 6LJ £450,000

Jacobs Steel

We are delighted to offer for sale this spacious two double bedroom semi detached bungalow situated on a corner plot in this popular cul de sac location

## **EXTERNAL**

FRONT GARDEN Being laid to block paving providing off road parking for approximately three vehicles.

CORNER PLOT REAR GARDEN Stepping out onto patio area onto large lawned area with various plant and shrub borders, wall and fence enclosed, greenhouse, pathway leading to secluded seating area, side access to front, side door through to:-

GARAGE North/West and South/West aspects. Having motorised up and over door, also benefitting from power and lighting, single glazed windows, pvcu double glazed door to garden.