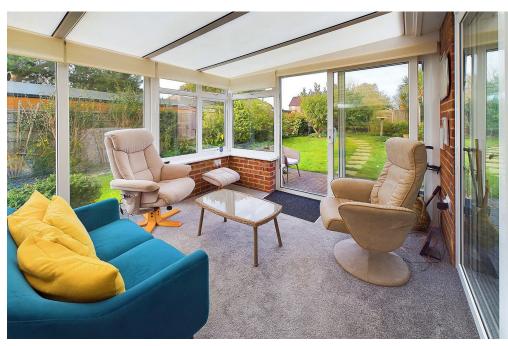

CONSERVATORY Triple aspect being South, East & North. Comprising pvcu double glazed windows, two pvcu double glazed doors leading out onto feature sun trap rear garden, carpeted flooring, wall mounted light fitting, radiator.