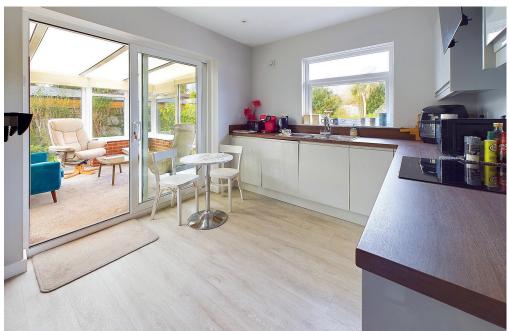

MODERN FITTED KITCHEN North and East aspect. Comprising pvcu double glazed window, pvcu double glazed sliding door onto Conservatory, laminate flooring, recessed lighting, wall mounted light fitting, roll edge laminate work surface with cupboards below, matching eye level cupboards, inset one and a half bowl stainless steel sink unit with mixer tap, four ring electric hob with extractor fan over, integrated eye level oven and microwave, matching integrated appliances include fridge/freezer and dishwasher.

CONSERVATORY Triple aspect being South, East & North. Comprising pvcu double glazed windows, two pvcu double glazed doors leading out onto feature sun trap rear garden, carpeted flooring, wall mounted light fitting, radiator.