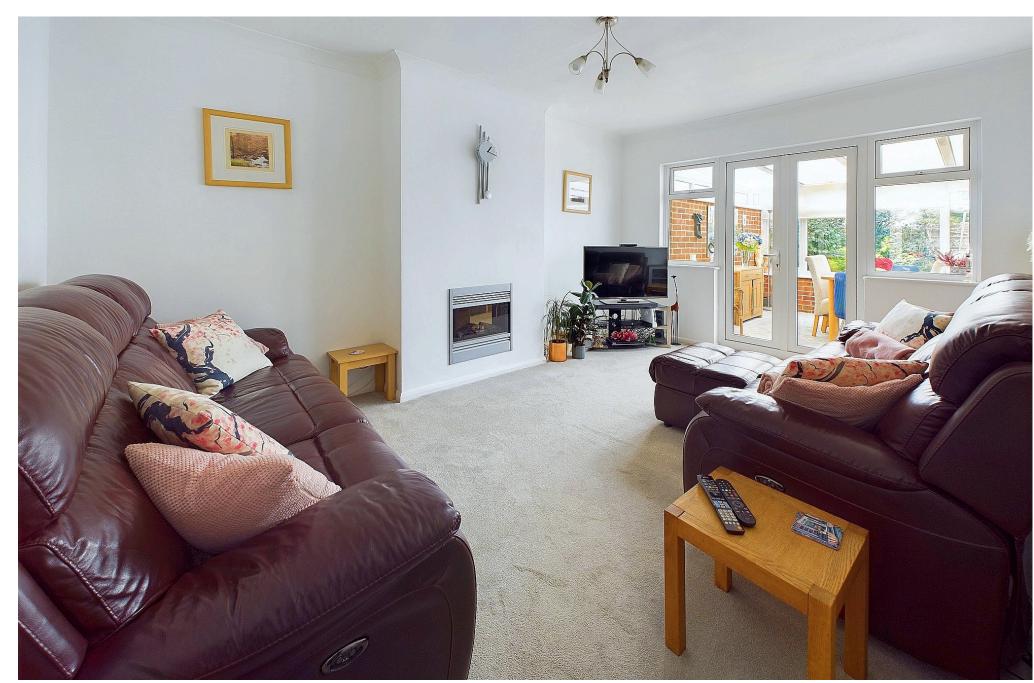

SPACIOUS LOUNGE East aspect. Comprising pvcu double glazed windows, pvcu double glazed doors leading out to feature conservatory, carpeted flooring, coving, single light fitting, wall mounted electric fire.