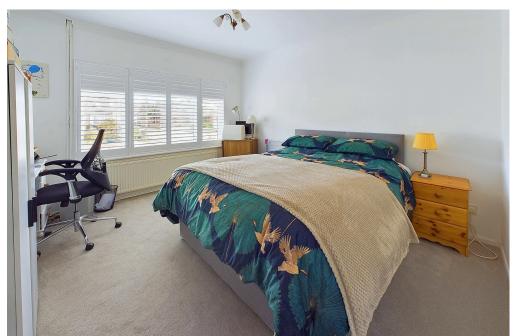

MAIN BEDROOM West and North aspect. Comprising pvcu double glazed windows with fitted shutters, radiator, carpeted flooring, single light fitting, coving, built in wardrobes with hanging rail and shelving.