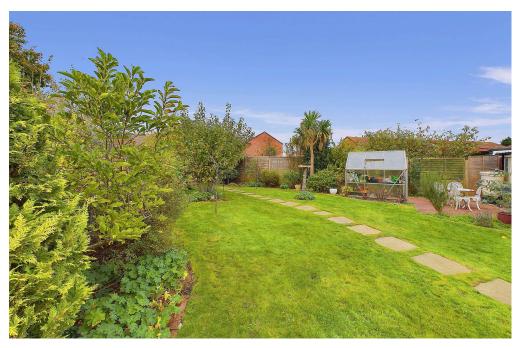

## **EXTERNAL**

FRONT GARDEN Being laid to block paving providing off road parking for approximately three vehicles.

CORNER PLOT REAR GARDEN Stepping out onto patio area onto large lawned area with various plant and shrub borders, wall and fence enclosed, greenhouse, pathway leading to secluded seating area, side access to front, side door through to:-