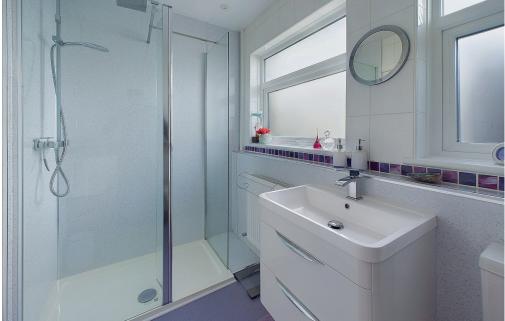

BEDROOM TWO West aspect. Comprising pvcu double glazed window with fitted shutters, radiator, carpeted flooring, single light fitting, coving.

MODERN SHOWER ROOM North aspect. Comprising obscure glass pvcu double glazed windows, radiator, vinyl flooring, fully tiled walls, recessed lighting, step in shower cubicle with integrated shower attachment over, hand wash basin with vanity unit below.