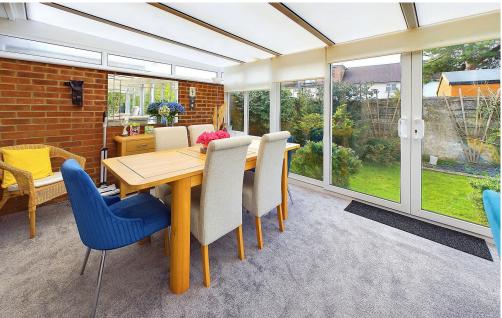

CONSERVATORY Triple aspect being South, East & North. Comprising pvcu double glazed windows, two pvcu double glazed doors leading out onto feature sun trap rear garden, carpeted flooring, wall mounted light fitting, radiator.