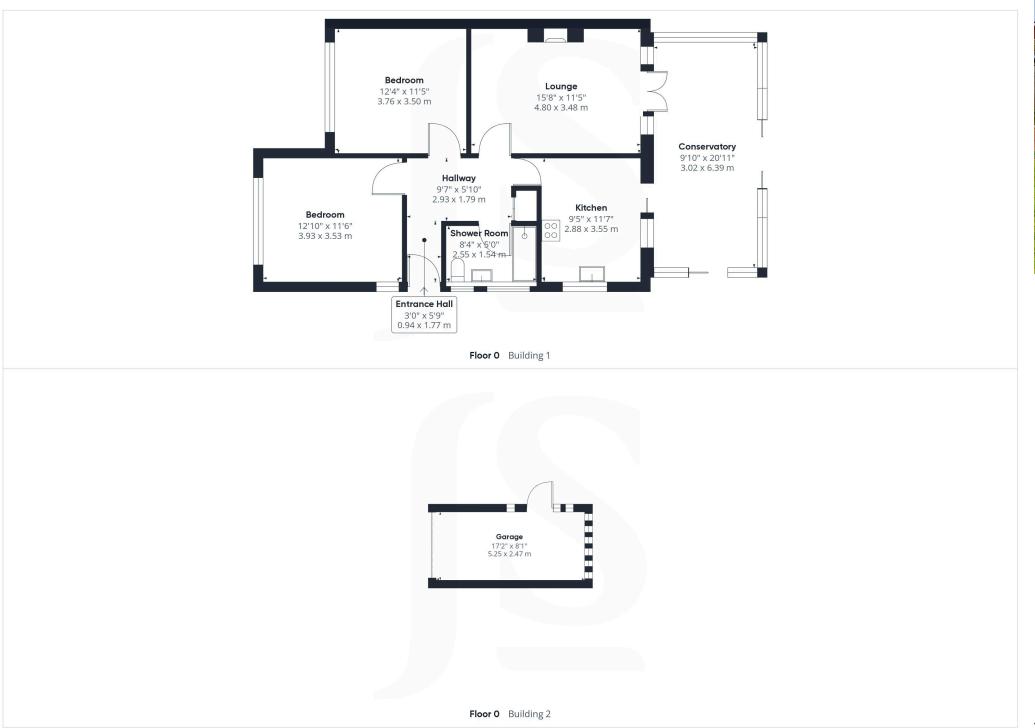

## **INTERNAL**

Obscure glass pvcu double glazed door through to:-

SPACIOUS ENTRANCE HALL Comprising radiator, laminate flooring, loft hatch access, recessed lighting, cupboard housing electric fusebox, cupboard housing space and provision for washing machine with slatted shelving.

SPACIOUS LOUNGE East aspect. Comprising pvcu double glazed windows, pvcu double glazed doors leading out to feature conservatory, carpeted flooring, coving, single light fitting, wall mounted electric fire.

MODERN FITTED KITCHEN North and East aspect. Comprising pvcu double glazed window, pvcu double glazed sliding door onto Conservatory, laminate flooring, recessed lighting, wall mounted light fitting, roll edge laminate work surface with cupboards below, matching eye level cupboards, inset one and a half bowl stainless steel sink unit with mixer tap, four ring electric hob with extractor fan over, integrated eye level oven and microwave, matching integrated appliances include fridge/freezer and dishwasher.

CONSERVATORY Triple aspect being South, East & North. Comprising pvcu double glazed windows, two pvcu double glazed doors leading out onto feature sun trap rear garden, carpeted flooring, wall mounted light fitting, radiator.

MAIN BEDROOM West and North aspect. Comprising pvcu double glazed windows with fitted shutters, radiator, carpeted flooring, single light fitting, coving, built in wardrobes with hanging rail and shelving.

BEDROOM TWO West aspect. Comprising pvcu double glazed window with fitted shutters, radiator, carpeted flooring, single light fitting, coving.

MODERN SHOWER ROOM North aspect. Comprising obscure glass pvcu double glazed windows, radiator, vinyl flooring, fully tiled walls, recessed lighting, step in shower cubicle with integrated shower attachment over, hand wash basin with vanity unit below.

GARAGE North/West and South/West aspects. Having motorised up and over door, also benefitting from power and lighting, single glazed windows, pvcu double glazed door to garden.