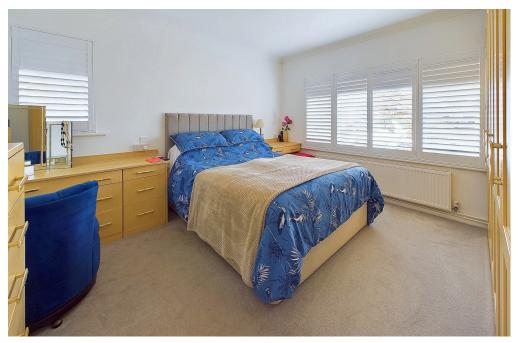

BEDROOM TWO West aspect. Comprising pvcu double glazed window with fitted shutters, radiator, carpeted flooring, single light fitting, coving.

MODERN SHOWER ROOM North aspect. Comprising obscure glass pvcu double glazed windows, radiator, vinyl flooring, fully tiled walls, recessed lighting, step in shower cubicle with integrated shower attachment over, hand wash basin with vanity unit below.