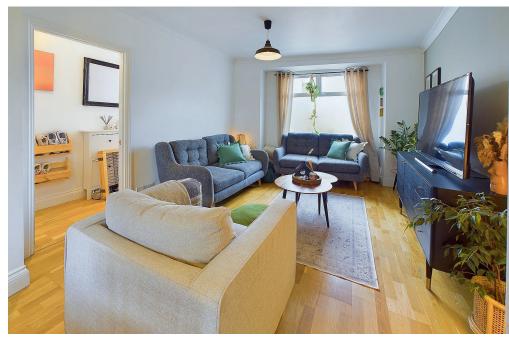

#### OPEN PLAN LOUNGE/DINING ROOM

Lounge Area: East aspect. Comprising pvcu double glazed windows, radiator, laminate flooring, coving, single light fitting, opening through to:-

Dining Area. West aspect. Comprising pvcu double glazed window, single light fitting, two wall mounted light fittings, coving, laminate flooring, understairs storage cupboard with provision for tumble dryer, wall mounted heating control panel, radiator, doorway through to:-