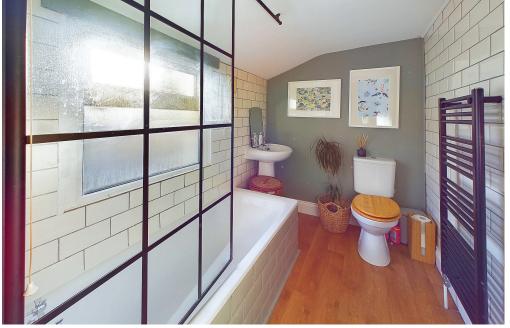

BEDROOM TWO West aspect. Comprising pvcu double glazed window, radiator, carpeted flooring, single light fitting.

MODERN FITTED FAMILY BATHROOM South aspect. Comprising obscure glass pvcu double glazed window, panel enclosed bath with integrated shower attachment over, benefitting from fully tiled walls, pedestal hand wash basin, low flush wc, contemporary ladder style heated towel rail, vinyl flooring, single light fitting.