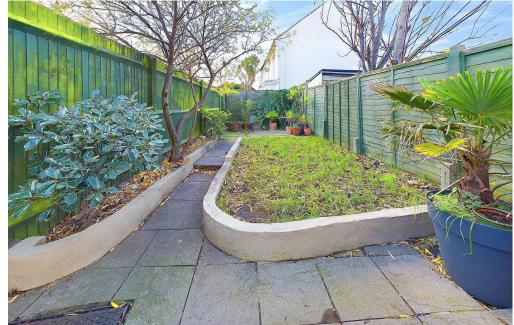

### **EXTERNAL**

FRONT GARDEN Laid to slate chippings being dwarf wall enclosed.

WEST FACING FEATURE REAR GARDEN Large patio area leading onto lawn area leading further onto rear patio area, fence enclosed, side access gate, raised flower beds with various plant and shrub borders, outside tap.