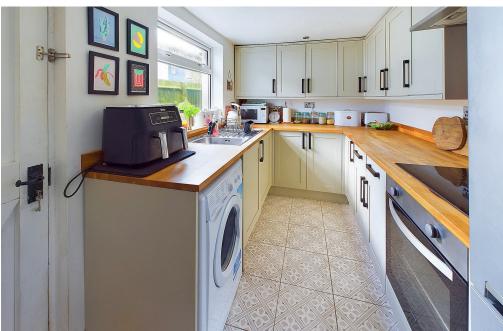

MODERN FITTED KITCHEN South aspect. Comprising wooden work surfaces with cupboards below and matching eye level cupboards, inset stainless steel single drainer sink unit with mixer tap, inset four ring electric hob with oven below and extractor fan over, space and provision for fridge/freezer and washing machine, recessed lighting, tiled flooring.