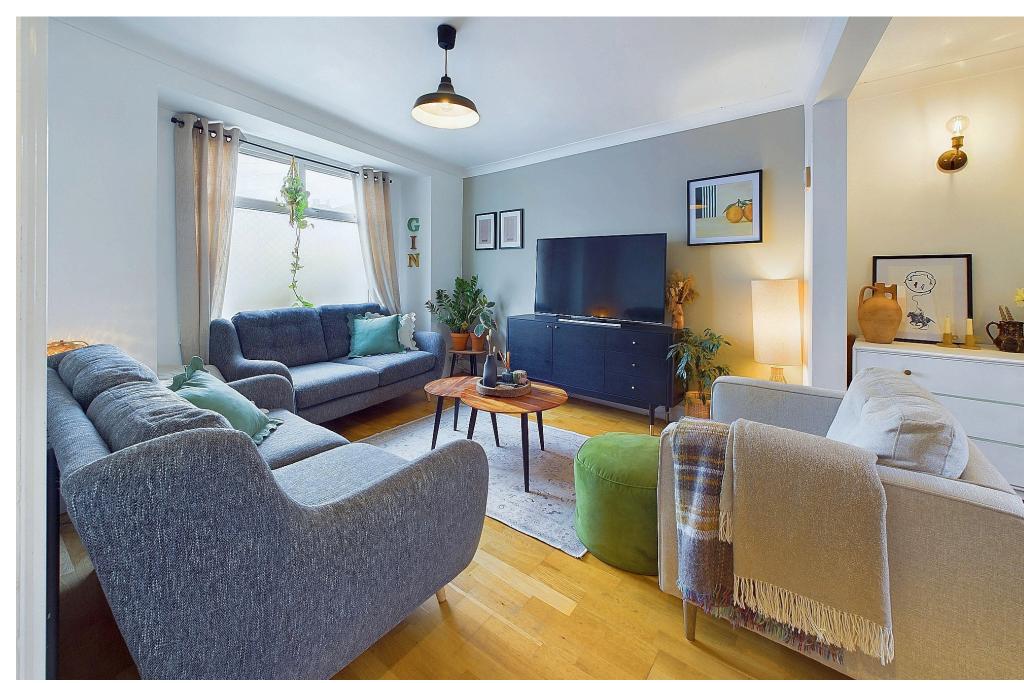

#### OPEN PLAN LOUNGE/DINING ROOM

Lounge Area: East aspect. Comprising pvcu double glazed windows, radiator, laminate flooring, coving, single light fitting, opening through to:-

Dining Area. West aspect. Comprising pvcu double glazed window, single light fitting, two wall mounted light fittings, coving, laminate flooring, understairs storage cupboard with provision for tumble dryer, wall mounted heating control panel, radiator, doorway through to:-