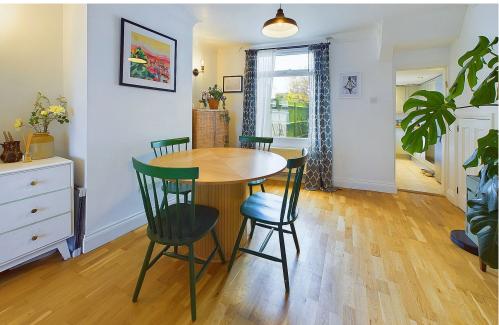

#### OPEN PLAN LOUNGE/DINING ROOM

Lounge Area: East aspect. Comprising pvcu double glazed windows, radiator, laminate flooring, coving, single light fitting, opening through to:-

Dining Area. West aspect. Comprising pvcu double glazed window, single light fitting, two wall mounted light fittings, coving, laminate flooring, understairs storage cupboard with provision for tumble dryer, wall mounted heating control panel, radiator, doorway through to:-