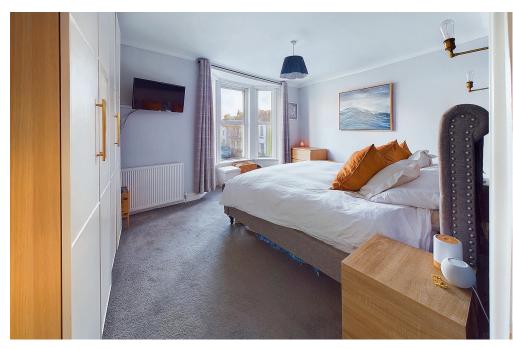

SPLIT LEVEL FIRST FLOOR LANDING Comprising carpeted flooring, radiator, storage cupboard housing Glow Worm combination boiler, wall mounted heating control panel, loft hatch access.

BEDROOM ONE East aspect. Comprising pvcu double glazed bay window, carpeted flooring, single light fitting, two wall mounted light fittings, coving.