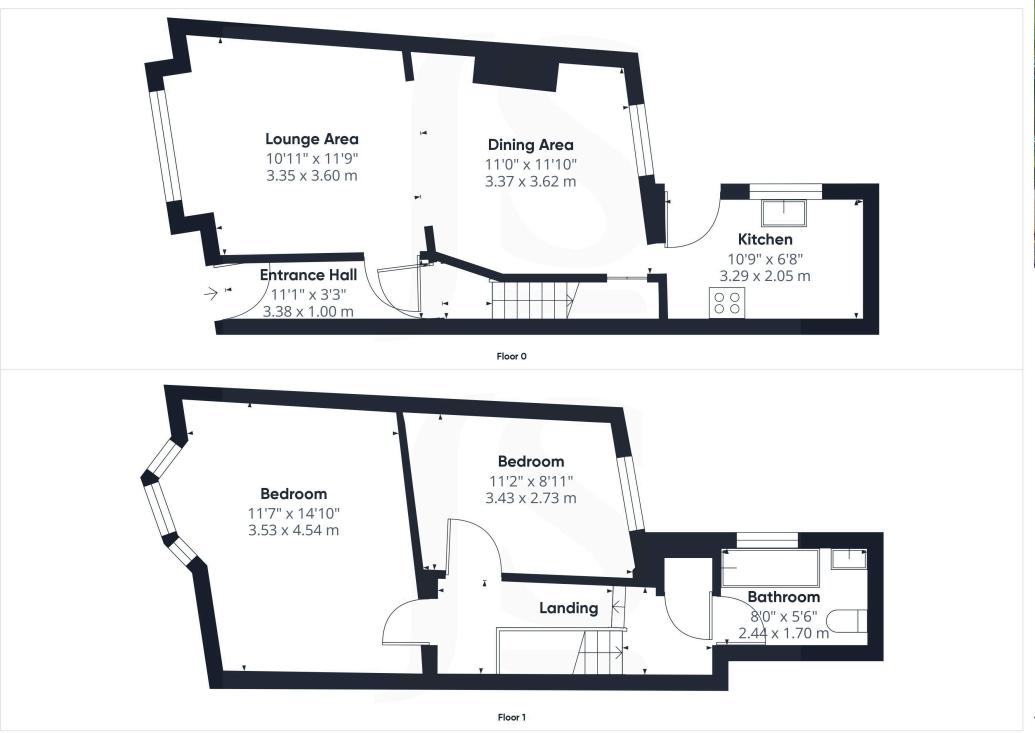

#### **INTERNAL**

Single glazed private front door through to:-

ENTRANCE HALL East aspect. Comprising radiator, laminate flooring, recessed lighting, stairs to first floor landing, door through to:-

#### OPEN PLAN LOUNGE/DINING ROOM

Lounge Area: East aspect. Comprising pvcu double glazed windows, radiator, laminate flooring, coving, single light fitting, opening through to:-

Dining Area. West aspect. Comprising pvcu double glazed window, single light fitting, two wall mounted light fittings, coving, laminate flooring, understairs storage cupboard with provision for tumble dryer, wall mounted heating control panel, radiator, doorway through to:-

MODERN FITTED KITCHEN South aspect. Comprising wooden work surfaces with cupboards below and matching eye level cupboards, inset stainless steel single drainer sink unit with mixer tap, inset four ring electric hob with oven below and extractor fan over, space and provision for fridge/freezer and washing machine, recessed lighting, tiled flooring.

SPLIT LEVEL FIRST FLOOR LANDING Comprising carpeted flooring, radiator, storage cupboard housing Glow Worm combination boiler, wall mounted heating control panel, loft hatch access.

BEDROOM ONE East aspect. Comprising pvcu double glazed bay window, carpeted flooring, single light fitting, two wall mounted light fittings, coving.

BEDROOM TWO West aspect. Comprising pvcu double glazed window, radiator, carpeted flooring, single light fitting.

MODERN FITTED FAMILY BATHROOM South aspect. Comprising obscure glass pvcu double glazed window, panel enclosed bath with integrated shower attachment over, benefitting from fully tiled walls, pedestal hand wash basin, low flush wc, contemporary ladder style heated towel rail, vinyl flooring, single light fitting.