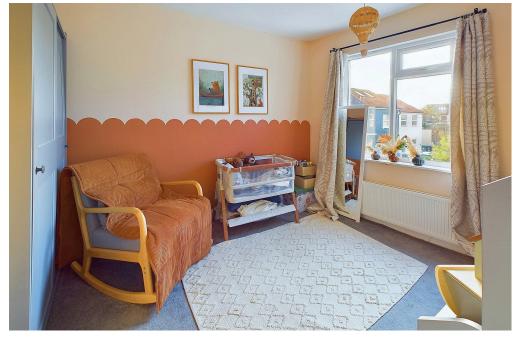

BEDROOM TWO West aspect. Comprising pvcu double glazed window, radiator, carpeted flooring, single light fitting.

MODERN FITTED FAMILY BATHROOM South aspect. Comprising obscure glass pvcu double glazed window, panel enclosed bath with integrated shower attachment over, benefitting from fully tiled walls, pedestal hand wash basin, low flush wc, contemporary ladder style heated towel rail, vinyl flooring, single light fitting.