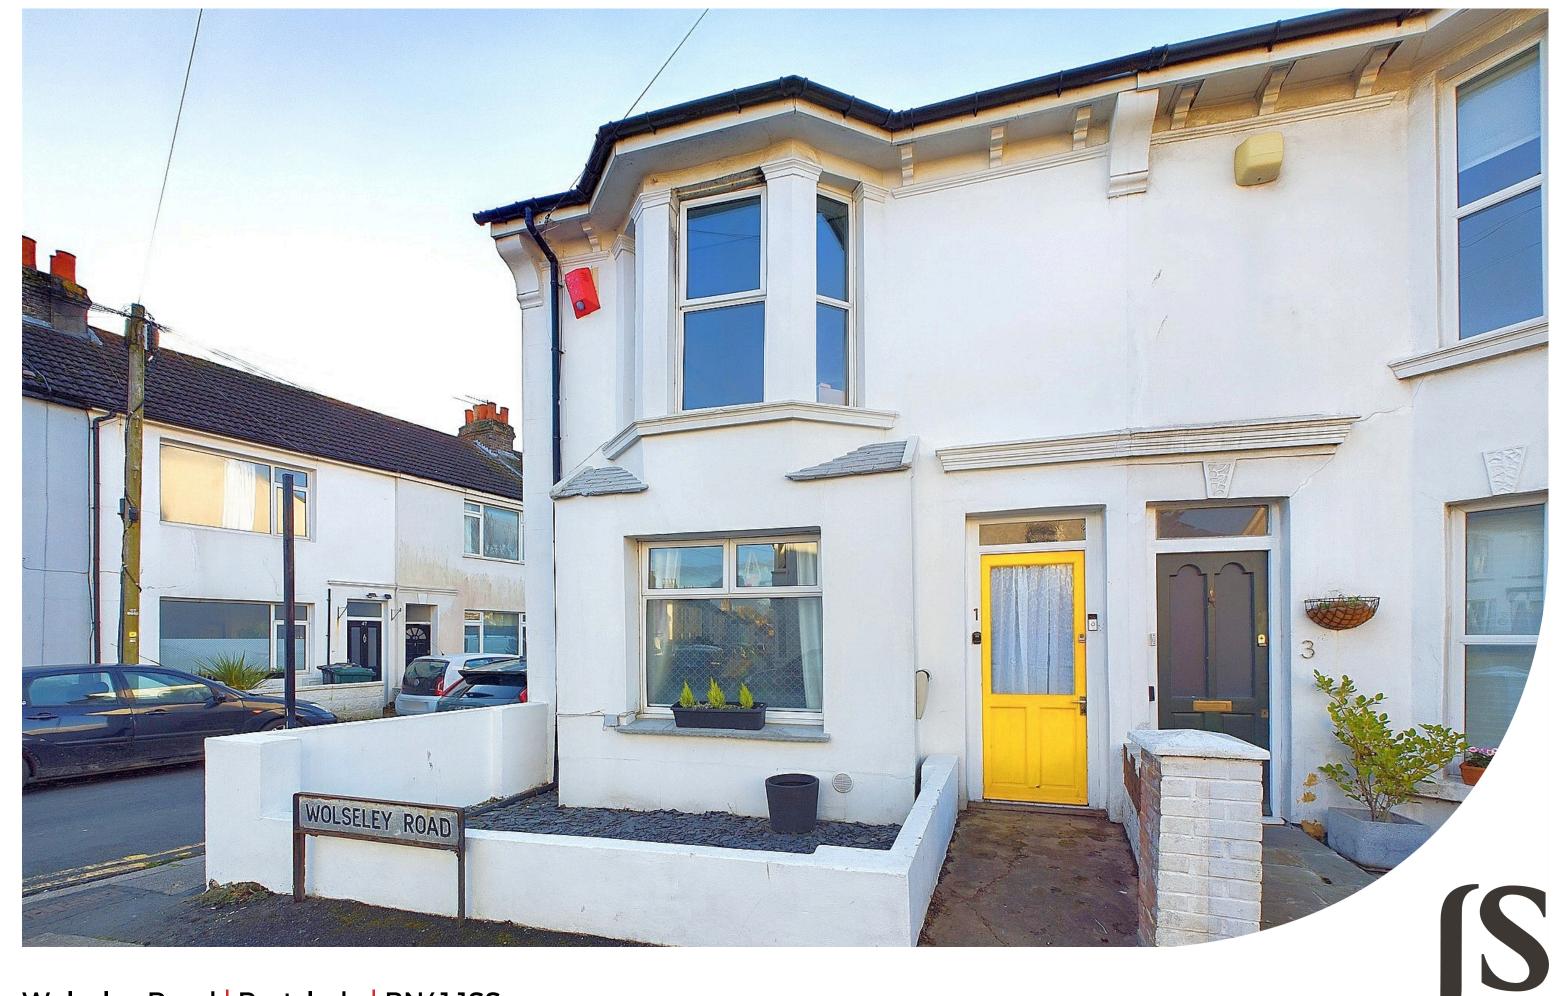

Jacobs|Steel

Wolseley Road | Portslade | BN41 1SS

£400,000

We are delighted to offer for sale this spacious two double bedroom end of terrace family house situated within this popular Portslade location.

Property details: Wolseley Road | Portslade | BN41 1SS

### **EXTERNAL**

FRONT GARDEN Laid to slate chippings being dwarf wall enclosed.

WEST FACING FEATURE REAR GARDEN Large patio area leading onto lawn area leading further onto rear patio area, fence enclosed, side access gate, raised flower beds with various plant and shrub borders, outside tap.