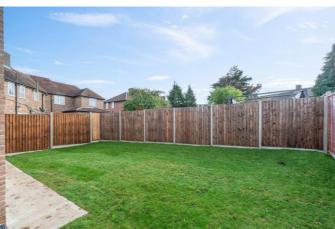

Externally, to the front, you have off street parking for multiple vehicles, and to the rear, a good size private secure garden. Unlike anything else in the area, internal viewings come highly recommended.