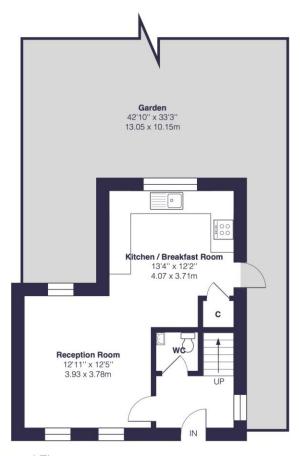

## Framlingham Crescent, SE9 Approximate Gross Internal Area = 771 sq ft / 71.6 sq m

Ground Floor

First Floor

This plan is for layout guidance only and not drawn to scale unless stated. Window and door openings are approximate. Whilst every care is taken in the preparation of this plan, we would advise interested parties to check all dimensions, shapes and compass bearings prior to making any decisions reliant upon them.