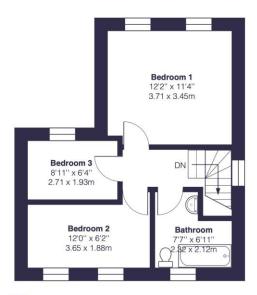

## Framlingham Crescent, SE9 Approximate Gross Internal Area = 771 sq ft / 71.6 sq m

Ground Floor

First Floor

This plan is for layout guidance only and not drawn to scale unless stated. Window and door openings are approximate. Whilst every care is taken in the preparation of this plan, we would advise interested parties to check all dimensions, shapes and compass bearings prior to making any decisions reliant upon them.