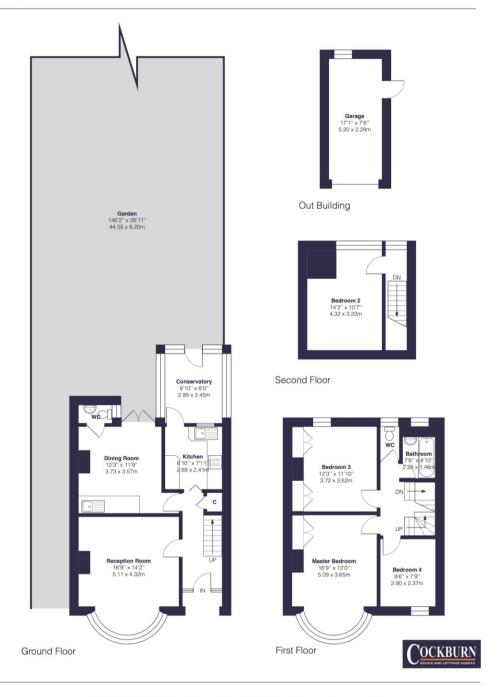

## Four-bedroom semi-detached period house located on the sought-after Dunvegan Road offered to the market CHAIN FREE.

Cockburn are pleased to present to the market this wonderful example of a family home, boasting ample space throughout and an enviable location. Set over three floors, the property briefly comprises four spacious bedrooms, three reception rooms, kitchen and family bathroom - making it the perfect base for growing families.

Elegant period features are set around the whole property, providing a timeless appeal while offering the perfect opportunity for modernisation or reconfiguration to suit your needs. A generously sized garden to the rear is the perfect space for entertaining, and the property comes complete with both off street parking and garage space.