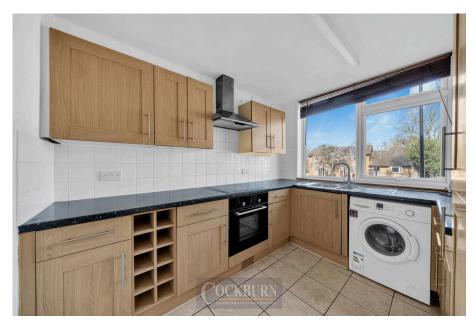

## West Park, Mottingham, SE9 £220,000

- Chain Free Sale
- Communal Parking
- Walking Distance Of Mottingham Railway Station
- Bursting With Natural Light
- EPC Rating C Potential B

- One Bedroom Apartment
- Long Lease Length
- Easy Reach Of Mottingham Village Shops & Amenities
- Ideal First Time Purchase Or Buy To Let Investment
- Council Tax Band B Royal Borough Of Greenwich

## \*\*\* CHAIN FREE \*\*\*

Cockburn would like to present Pickwick Court - a well presented FIRST FLOOR one bed apartment in a great location.

his plan is for layout guidance only and not drawn to scale unless stated. Window and door openings are app White every care is taken in the preparation of this plan, we would advise interested parties to check all dimen shapes and compass bankings prior to many any docularion reliant upon them. By Homeoutlook co.uk / Copyright 2025