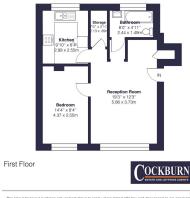

## \*\*\* CHAIN FREE \*\*\*

Cockburn would like to present Pickwick Court - a well presented FIRST FLOOR one bed apartment in a great location.

his plan is for layout guidance only and not drawn to scale unless stated. Window and door openings are app White every care is taken in the preparation of this plan, we would advise interested parties to check all dimen shapes and compass bankings prior to many any docularion reliant upon them. By Homeoutlook co.uk / Copyright 2025