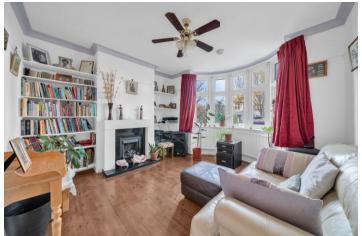

## Cockburn are excited to present to the market this wonderfully spacious five bedroom, 1930's, semidetached family home with plenty of character and charm.

Boasting over 1500 sq ft of space, the property comprises to the ground floor large reception room, office, downstairs W/C and a stunning extended kitchen/dining area, which is flooded by natural light from skylights above and patio doors to the garden. As this area is south facing, the garden is a great entertaining space for the summer months and spans over 85 foot – with potential for those with green fingers to really get stuck in! Not only is the garden a south facing sun trap but it offers stunning views of the green rolling hills of Blythe Hill Park too.