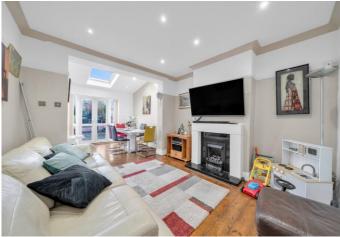

## Cockburn are excited to present to the market this wonderfully spacious five bedroom, 1930's, semidetached family home with plenty of character and charm.

Boasting over 1500 sq ft of space, the property comprises to the ground floor large reception room, office, downstairs W/C and a stunning extended kitchen/dining area, which is flooded by natural light from skylights above and patio doors to the garden. As this area is south facing, the garden is a great entertaining space for the summer months and spans over 85 foot – with potential for those with green fingers to really get stuck in! Not only is the garden a south facing sun trap but it offers stunning views of the green rolling hills of Blythe Hill Park too.