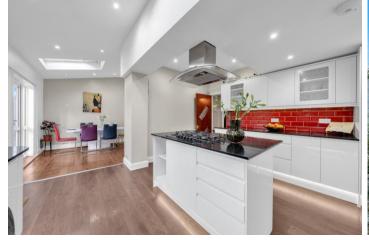

## Cockburn are excited to present to the market this wonderfully spacious five bedroom, 1930's, semidetached family home with plenty of character and charm.

Boasting over 1500 sq ft of space, the property comprises to the ground floor large reception room, office, downstairs W/C and a stunning extended kitchen/dining area, which is flooded by natural light from skylights above and patio doors to the garden. As this area is south facing, the garden is a great entertaining space for the summer months and spans over 85 foot – with potential for those with green fingers to really get stuck in! Not only is the garden a south facing sun trap but it offers stunning views of the green rolling hills of Blythe Hill Park too.