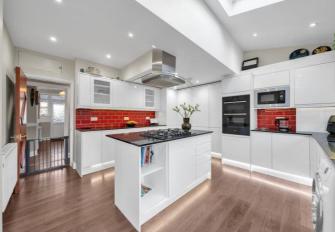

## Cockburn are excited to present to the market this wonderfully spacious five bedroom, 1930's, semidetached family home with plenty of character and charm.

Boasting over 1500 sq ft of space, the property comprises to the ground floor large reception room, office, downstairs W/C and a stunning extended kitchen/dining area, which is flooded by natural light from skylights above and patio doors to the garden. As this area is south facing, the garden is a great entertaining space for the summer months and spans over 85 foot – with potential for those with green fingers to really get stuck in! Not only is the garden a south facing sun trap but it offers stunning views of the green rolling hills of Blythe Hill Park too.