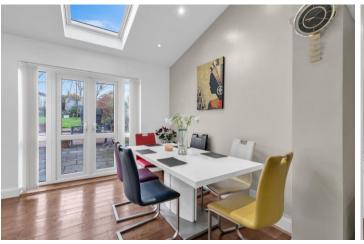

## Cockburn are excited to present to the market this wonderfully spacious five bedroom, 1930's, semidetached family home with plenty of character and charm.

Boasting over 1500 sq ft of space, the property comprises to the ground floor large reception room, office, downstairs W/C and a stunning extended kitchen/dining area, which is flooded by natural light from skylights above and patio doors to the garden. As this area is south facing, the garden is a great entertaining space for the summer months and spans over 85 foot – with potential for those with green fingers to really get stuck in! Not only is the garden a south facing sun trap but it offers stunning views of the green rolling hills of Blythe Hill Park too.