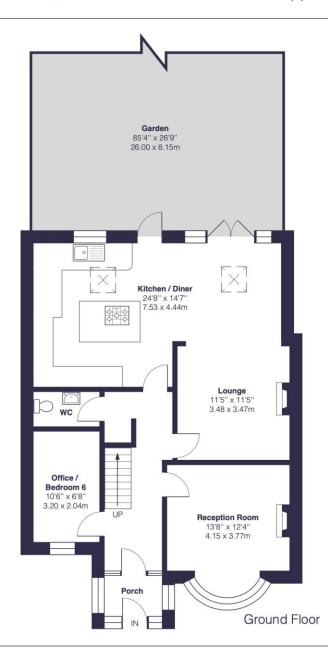

## Cockburn are excited to present to the market this wonderfully spacious five bedroom, 1930's, semidetached family home with plenty of character and charm.

Boasting over 1500 sq ft of space, the property comprises to the ground floor large reception room, office, downstairs W/C and a stunning extended kitchen/dining area, which is flooded by natural light from skylights above and patio doors to the garden. As this area is south facing, the garden is a great entertaining space for the summer months and spans over 85 foot – with potential for those with green fingers to really get stuck in! Not only is the garden a south facing sun trap but it offers stunning views of the green rolling hills of Blythe Hill Park too.

## Approximate Gross Internal Area = 1501 sq ft / 139.5 sq m

EPC: C

**COUNCIL TAX BAND:** D

**TENURE:** Freehold

For more information on this property or to arrange a viewing please call the office on

0208 859 8590