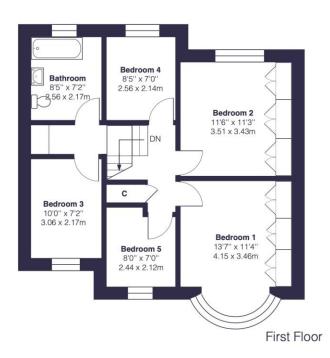

Upstairs, you will find five well proportioned bedrooms, as well as a family bathroom. Each bedroom is deceptively spacious, with the two main doubles boasting built in wardrobes. Each finished to a neutral standard, the property would be ideal for growing families looking to put their own mark on it!

## Approximate Gross Internal Area = 1501 sq ft / 139.5 sq m

EPC: C

**COUNCIL TAX BAND:** D

**TENURE:** Freehold

For more information on this property or to arrange a viewing please call the office on

0208 859 8590