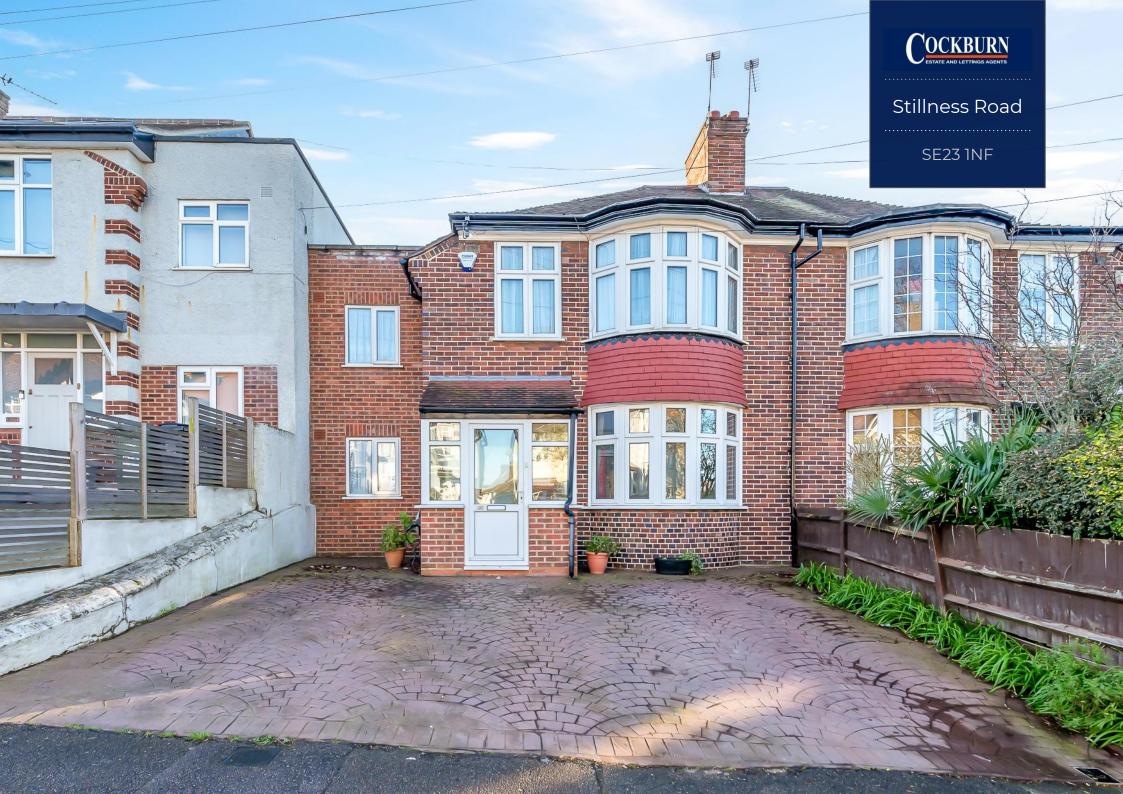

## Cockburn are excited to present to the market this wonderfully spacious five bedroom, 1930's, semidetached family home with plenty of character and charm.

Boasting over 1500 sq ft of space, the property comprises to the ground floor large reception room, office, downstairs W/C and a stunning extended kitchen/dining area, which is flooded by natural light from skylights above and patio doors to the garden. As this area is south facing, the garden is a great entertaining space for the summer months and spans over 85 foot – with potential for those with green fingers to really get stuck in! Not only is the garden a south facing sun trap but it offers stunning views of the green rolling hills of Blythe Hill Park too.

## Key Features:

- ☐ Spacious Five Bedroom Semi Detached House
- Off Street Parking For Multiple Vehicles
- ☐ Generous Extended Kitchen/Diner
- □ Delightful 85' Private Garden
- ☐ Stunning Views To The Rear Over Blythe Hill Fields
- □ Close To Honor Oak Park Station (Southern London Bridge and Overground) & A Variety Of Local Amenities
- ☐ Popular Residential Location
- ☐ Catchment Area For Highly Regarded Schools & Nurseries
- ☐ EPC Rating C
- □ Council Tax Band D London Borough Of Lewisham