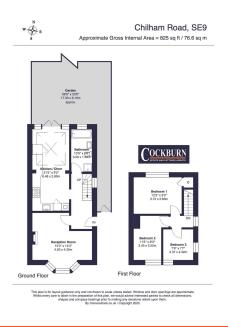

## Chilham Road, Mottingham, SE9

Guide Price £425,000

· Chain Free Sale

- Three Bedroom End Terraced Home
- Sun-Trap Garden With Side Access
- Immaculate Throughout

- Ideal Family Home
- Off Street Parking For Two Vehicles
- Perfect For First Time Buyers Within Easy Reach Of
  - Within Easy Reach Of Transport Links Incl Elmstead Woods Railwa
- Close Proximity To Highly Regarded Schools & Nurseries
- Elmstead Woods Railway
   Stationil Tax Band C London
  Borough Of Bromley

## \*\*\* GUIDE PRICE £425,000 - £450,000 - CHAIN FREE SALE \*\*\*

Cockburn are pleased to present to the market this wonderful example of a family home on the ever popular Chilham Road.