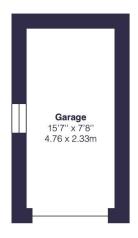

## Colyer Close, SE9

Approximate Gross Internal Area = 670 sq ft / 62.2 sq m

Garage Area = 119 sq ft / 11 sq m

Approximate Total Area = 789 sq ft / 73,3 sq m

Ground Floor

This plan is for layout guidance only and not drawn to scale unless stated. Window and door openings are approximate.

Whilst every care is taken in the preparation of this plan, we would advise interested parties to check all dimensions, shapes and compass bearings prior to making any decisions reliant upon them.

By Homeoutlook.co.uk / Copyright 2025