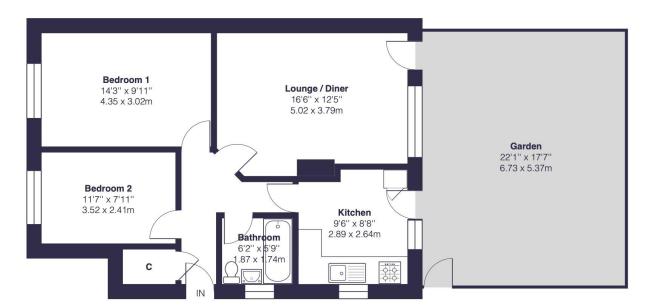

## Colyer Close, SE9

Approximate Gross Internal Area = 670 sq ft / 62.2 sq m

Garage Area = 119 sq ft / 11 sq m

Approximate Total Area = 789 sq ft / 73,3 sq m

Ground Floor

This plan is for layout guidance only and not drawn to scale unless stated. Window and door openings are approximate.

Whilst every care is taken in the preparation of this plan, we would advise interested parties to check all dimensions, shapes and compass bearings prior to making any decisions reliant upon them.

By Homeoutlook.co.uk / Copyright 2025