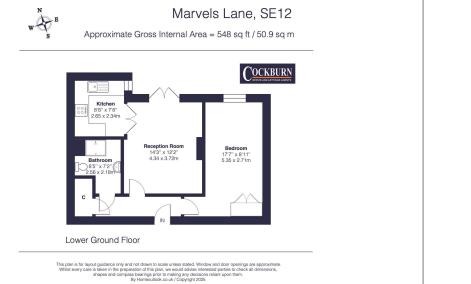

## Marvels Lane, Grove Park, SE12 £140,000

- Chain Free Sale
- Retirement Property Over 60's
- Communal Grounds
- Residents Parking
- Excellent Transport Links
  Nearby

- Lower Ground Floor Apartment
- Communal Reception Area
- 24 Hour Careline System
- Close To All Local Amenities
- Council Tax Band C London Borough Of Lewisham

## **\*\*\*\* CHAIN FREE SALE - RETIREMENT PROPERTY \*\*\***

Cockburn are excited to present to the market this one bedroom, lower ground floor retirement flat, available to those aged 60 years +.

**Cockburn EA** 352 Footscray Road, London, SE9 2EB t: 020 8859 8590