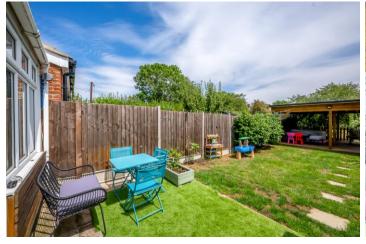

To the rear, a charming well maintained garden is found, complete with lawned green and decked area. There is also an added bonus of a private, communal field space to the rear for residents only, which is the perfect space for socialising with friends and childrens activities. Off Street parking to the front completes the property, with enough space for at least two vehicles