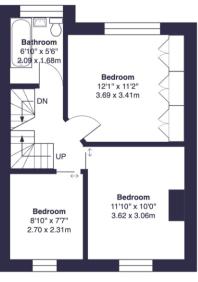

## Approximate Gross Internal Area = 1305 sq ft / 121.3 sq m

First Floor

nd Floor Firs

EPC: D

**COUNCIL TAX BAND:** D

**TENURE:** Freehold

For more information on this property or to arrange a viewing please call the office on