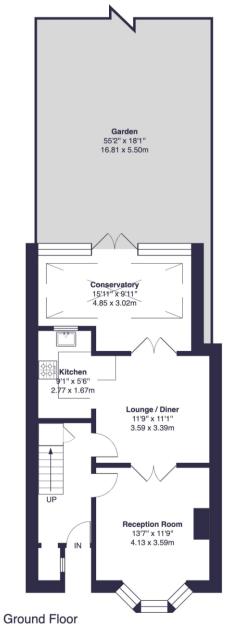

## Approximate Gross Internal Area = 1305 sq ft / 121.3 sq m

First Floor

nd Floor Firs

EPC: D

**COUNCIL TAX BAND:** D

**TENURE:** Freehold

For more information on this property or to arrange a viewing please call the office on