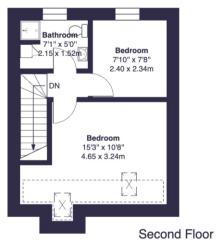

## Approximate Gross Internal Area = 1305 sq ft / 121.3 sq m

First Floor

nd Floor Firs

EPC: D

**COUNCIL TAX BAND:** D

**TENURE:** Freehold

For more information on this property or to arrange a viewing please call the office on