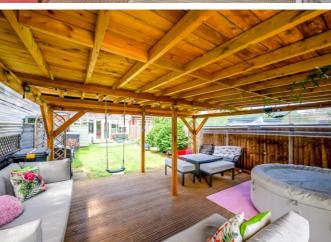

To the rear, a charming well maintained garden is found, complete with lawned green and decked area. There is also an added bonus of a private, communal field space to the rear for residents only, which is the perfect space for socialising with friends and childrens activities. Off Street parking to the front completes the property, with enough space for at least two vehicles