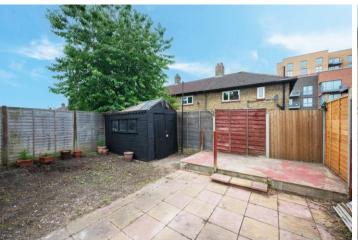

To the rear is a generously sized garden, benefitting from side access, which is currently paved but hosts endless possibilities for changing to lawned green or patio area. Off street parking to the front complete the property, putting parking worries at ease with ample space for multiple vehicles!