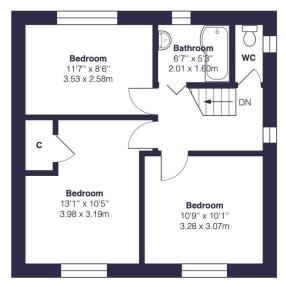

## Introducing Eltham Green Road - A Chain Free Three Bed Blank Canvas Ready For Its New Owners To Put Their Own Mark On!

Eltham Green Road is new to the market and is made up of large reception/dining room and kitchen to the ground floor. Leading upstairs, you will find three well proportioned bedrooms and family bathroom complete with three piece suite

## Eltham Green Road, SE9

Approximate Gross Internal Area = 959 sq ft / 89.1 sq m

First Floor

This plan is for layout guidance only and not drawn to scale unless stated. Window and door openings are approximate. Whilst every care is taken in the preparation of this plan, we would advise interested parties to check all dimensions, shapes and compass bearings prior to making any decisions reliant upon them.