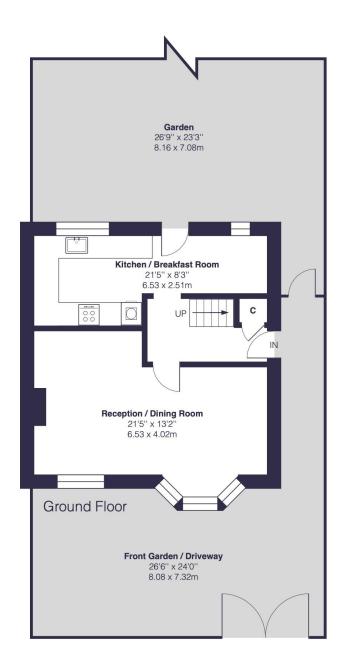

## Introducing Eltham Green Road - A Chain Free Three Bed Blank Canvas Ready For Its New Owners To Put Their Own Mark On!

Eltham Green Road is new to the market and is made up of large reception/dining room and kitchen to the ground floor. Leading upstairs, you will find three well proportioned bedrooms and family bathroom complete with three piece suite

To the rear is a generously sized garden, benefitting from side access, which is currently paved but hosts endless possibilities for changing to lawned green or patio area. Off street parking to the front complete the property, putting parking worries at ease with ample space for multiple vehicles!

## Eltham Green Road, SE9

Approximate Gross Internal Area = 959 sq ft / 89.1 sq m

First Floor

This plan is for layout guidance only and not drawn to scale unless stated. Window and door openings are approximate. Whilst every care is taken in the preparation of this plan, we would advise interested parties to check all dimensions, shapes and compass bearings prior to making any decisions reliant upon them.