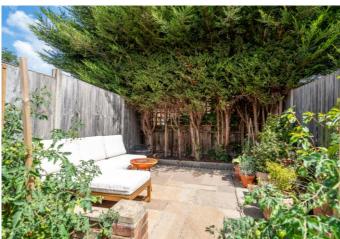

Comprising double bedroom, large reception room, fitted kitchen and modern bathroom. The property comes with both private balcony and a private garden to the rear, both spaces perfect for enjoying a moments peace at the end of a long day.

## Key Features:

- One Bedroom First Floor Apartment
- ☐ Long Lease Length
- ☐Turn-Key Condition
- ☐ Private Balcony & Garden Space
- ☐ Flooded With Lots Of Natural Light
- ☐ Perfect For First Time Buyers
- ☐ Ideal Buy To Let Investment
- ☐ Within Easy Reach Of Transport Links Incl Elmstead Woods Railway Station
- ☐ Close To Local Shops, Amenities & Leisure Facilities
- □ Council Tax Band B Royal Borough Of Greenwich