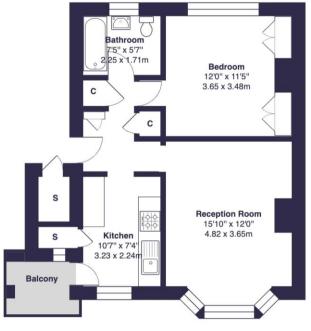

Comprising double bedroom, large reception room, fitted kitchen and modern bathroom. The property comes with both private balcony and a private garden to the rear, both spaces perfect for enjoying a moments peace at the end of a long day.

## Great Harry Drive, SE9

Approximate Gross Internal Area = 552 sq ft / 51.3 sq m

Ground Floor

First Floor

This plan is for layout guidance only and not drawn to scale unless stated. Window and door openings are approximate. Whilst every care is taken in the preparation of this plan, we would advise interested parties to check all dimensions, shapes and compass bearings prior to making any decisions reliant upon them. No liability is accepted for any errors.