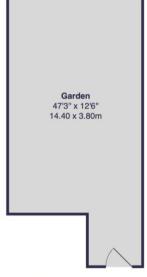

## Great Harry Drive, SE9

Approximate Gross Internal Area = 552 sq ft / 51.3 sq m

Ground Floor

First Floor

This plan is for layout guidance only and not drawn to scale unless stated. Window and door openings are approximate. Whilst every care is taken in the preparation of this plan, we would advise interested parties to check all dimensions, shapes and compass bearings prior to making any decisions reliant upon them. No liability is accepted for any errors.