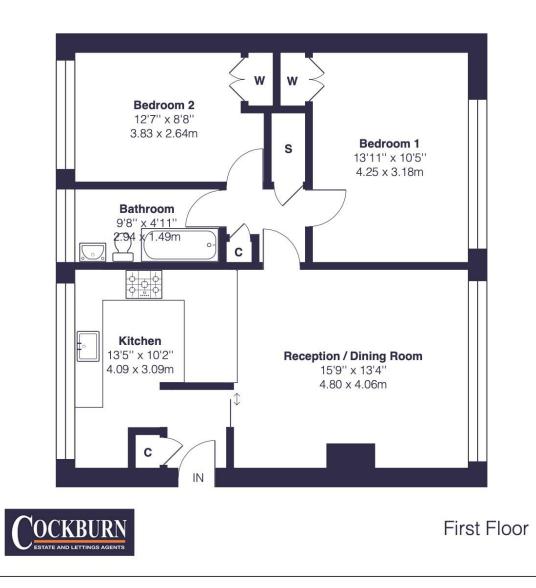

## Cedar Mount, SE9

Approximate Gross Internal Area = 738 sq ft / 68.6 sq m

This plan is for layout guidance only and not drawn to scale unless stated. Window and door openings are approximate. Whilst every care is taken in the preparation of this plan, we would advise interested parties to check all dimensions, shapes and compass bearings prior to making any decisions reliant upon them. By Homeoutlook.co.uk / Copyright 2025 EPC: E COUNCIL TAX BAND: D LET TERM: Long Term