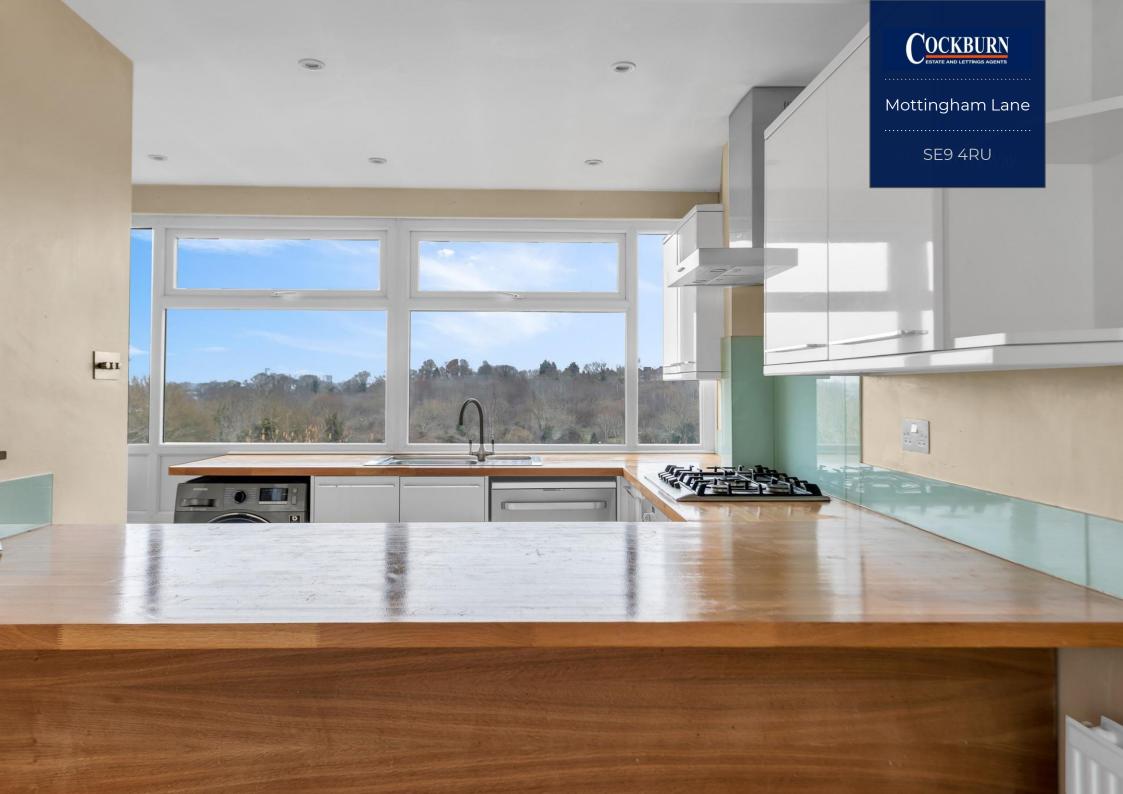

Cockburn are pleased to present to the market this large two bedroom flat which is ideal for a professional couple/small family.

Boasting ample space throughout, the property comprises large reception room, fitted kitchen, two bedrooms and family bathroom, with an added benefit of an allocated garage.

With stunning views over Mottingham riding stables horse fields with London's skyline in the background, this property is a real gem and we anticipate won't be on the market for very long! Available immediately, offered unfurnished - CONTACT US TODAY TO ARRANGE YOUR VIEWING!

Key Features:

- Two Double Bedroom Apartment
- Quiet Residential Development
- Fantastic Location With Close By Shops & Amenities in Mottingham Village
- Beautiful View Overlooking Horse's Fields and London's Skyline
- □Allocated Garage
- Excellent Transport Links Nearby
- □Unfurnished
- □Gas Central Heating
- EPC Rating E Potential C
- Council Tax Band D Royal Borough Of Greenwich