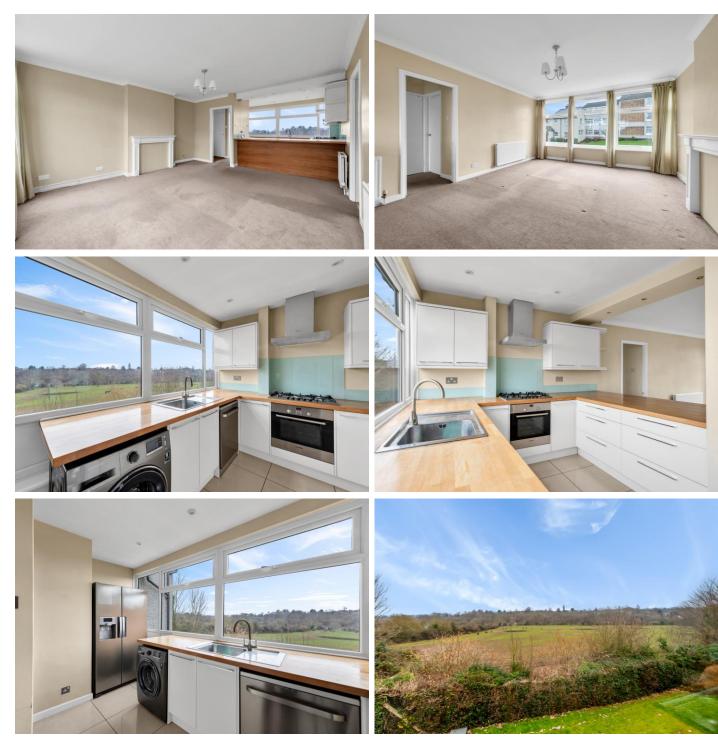

Cockburn are pleased to present to the market this large two bedroom flat which is ideal for a professional couple/small family.

Boasting ample space throughout, the property comprises large reception room, fitted kitchen, two bedrooms and family bathroom, with an added benefit of an allocated garage.

With stunning views over Mottingham riding stables horse fields with London's skyline in the background, this property is a real gem and we anticipate won't be on the market for very long! Available immediately, offered unfurnished - CONTACT US TODAY TO ARRANGE YOUR VIEWING!

Key Features:

- Two Double Bedroom Apartment
- Quiet Residential Development
- Fantastic Location With Close By Shops & Amenities in Mottingham Village
- Beautiful View Overlooking Horse's Fields and London's Skyline
- □Allocated Garage
- Excellent Transport Links Nearby
- □Unfurnished
- □Gas Central Heating
- EPC Rating E Potential C
- Council Tax Band D Royal Borough Of Greenwich