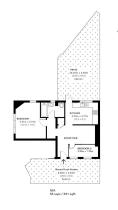

## \*\*\*\* GUIDE PRICE £275,000 - £300,000 - CHAIN FREE!! \*\*\*

Presented in turn-key condition is this wonderful two bedroom ground floor flat located in the heart of Mottingham. Boasting two bedrooms, reception area, large kitchen and modern bathroom, the property would be ideal for first time buyers or buy to let investors alike.