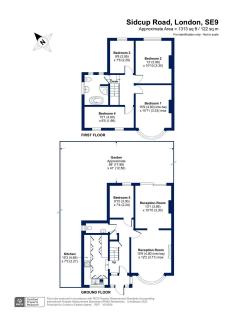

## Sidcup Road, London, SE9

Guide Price £585,000

- Five Bedroom Semi-Detached Two Reception Rooms House
- Off Street Parking For Numerous Vehicles
- Large Well Maintained Garden To Rear
- Possibilty To Extend STGRPC Superb Schools & Nurseries Nearby
- Excellent Transport Links For Ideal For Growing Families Those Needing To Commute
- Energy Rating D Potential B Council Tax Band E Royal Borough Of Greenwich

## Charming Five Bedroom Semi-Detached Home with Endless Potential in London SE9

Discover the perfect blend of space, potential, and convenience in this wonderful five-bedroom semi-detached residence situated at Sidcup Road. Boasting a prime location and a wealth of desirable features, this property offers an unparalleled opportunity for a comfortable and versatile living experience.