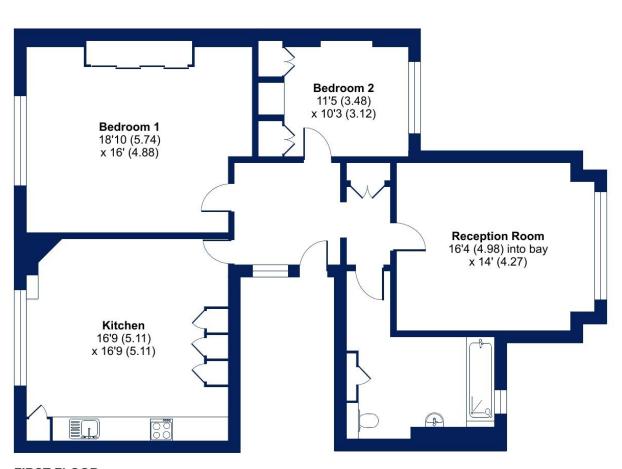

## Grove Park Road, London, SE9

Approximate Area = 1191 sq ft / 110.6 sq m

For identification only - Not to scale

**FIRST FLOOR** 

Please read the following: These particulars are for general guidance only and are based on information supplied and do not constitute a contract or part of a contract in any way. We are not surveyors or conveyancing experts therefore we cannot and do not comment on the condition, issues relating to title or other legal issues that may affect this property interested parties should employ their own professionals to make enquiries before carrying out any transactional declarations are considered to the property of the pro