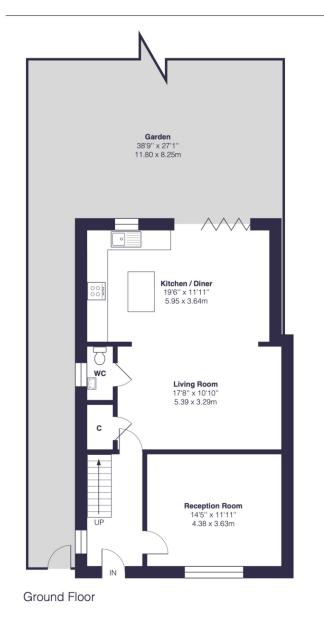

## Approximate Gross Internal Area = 1595 sq ft / 148.2 sq m

First Floor

This plan is for layout guidance only and not drawn to scale unless stated. Window and door openings are approximate. Whilst every care is taken in the preparation of this plan, we would advise interested parties to check all dimensions, shapes and compass bearings prior to making any decisions reliant upon them. By Homeoutlook.co.uk / Copyright 2024