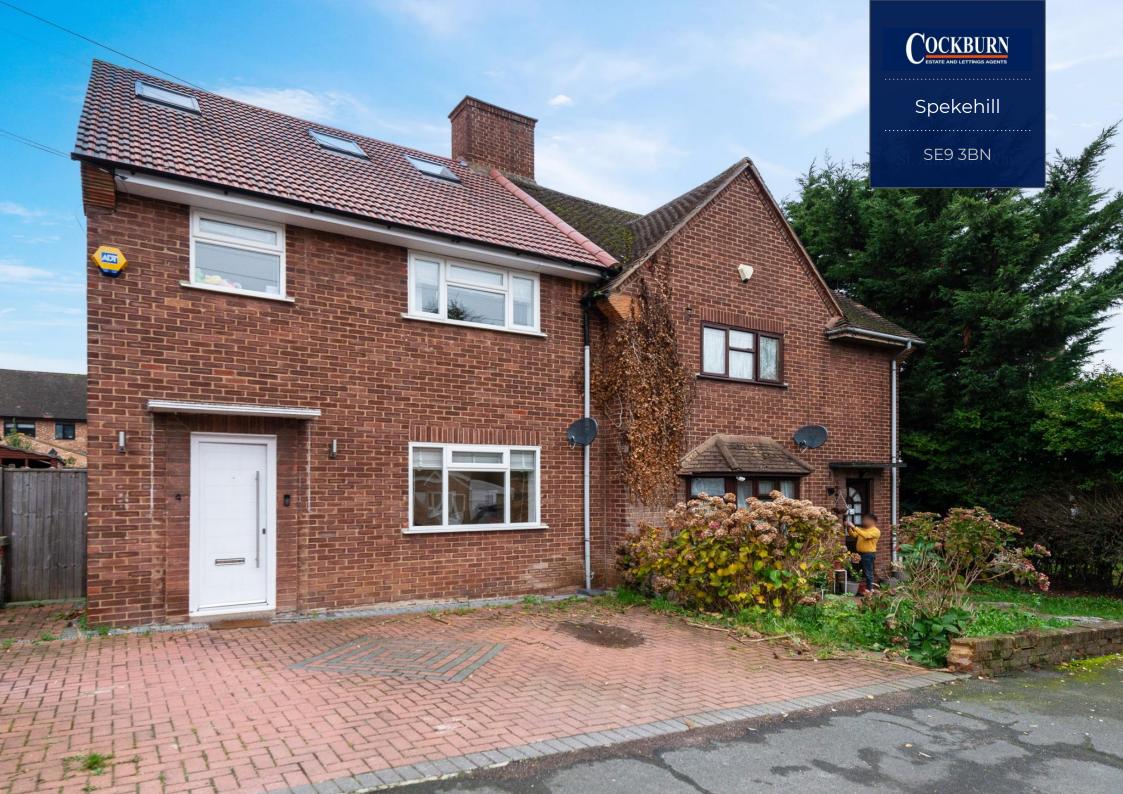

## Cockburn present this stunning example of a family home, located in the heart of SE9.

Offering ample space throughout and finished to a high decorative standard, the property comprises two reception rooms, extended kitchen/diner, three bedrooms and family bathroom, with a further fourth bedroom taking the entirety of the loft conversion, with the added bonus of its own en-suite.

Each room is well-proportioned and would make the perfect base for any growing family. A well-maintained garden to the rear completes the property, along with off street parking to the front.

In terms of location, Spekehill is ideally situated within just one mile of Mottingham railway station, as well as being within easy reach of Mottingham village shops, amenities and leisure facilities. Excellent bus links serve nearby, keeping you connected with the local areas, and families will appreciate the close proximity to highly regarded schools and nurseries.

Key Features:

Chain Free Sale

- □ Four Bedroom Family Home
- Loft Conversion With En-Suite
- Extended Kitchen/Diner
- Finished To High Standard Throughout
- □Off Street Parking
- Within Easy Reach Of Mottingham Railway Stations & Bus Links
- Close Proximity To Shops, Amenities & Leisure Facilities
- Catchment Area For Highly Regarded Schools & Nurseries
- Council Tax Band C Royal Borough Of Greenwich