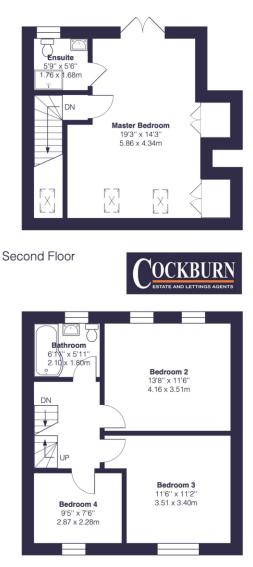

## Approximate Gross Internal Area = 1595 sq ft / 148.2 sq m

First Floor

This plan is for layout guidance only and not drawn to scale unless stated. Window and door openings are approximate. Whilst every care is taken in the preparation of this plan, we would advise interested parties to check all dimensions, shapes and compass bearings prior to making any decisions reliant upon them. By Homeoutlook.co.uk / Copyright 2024