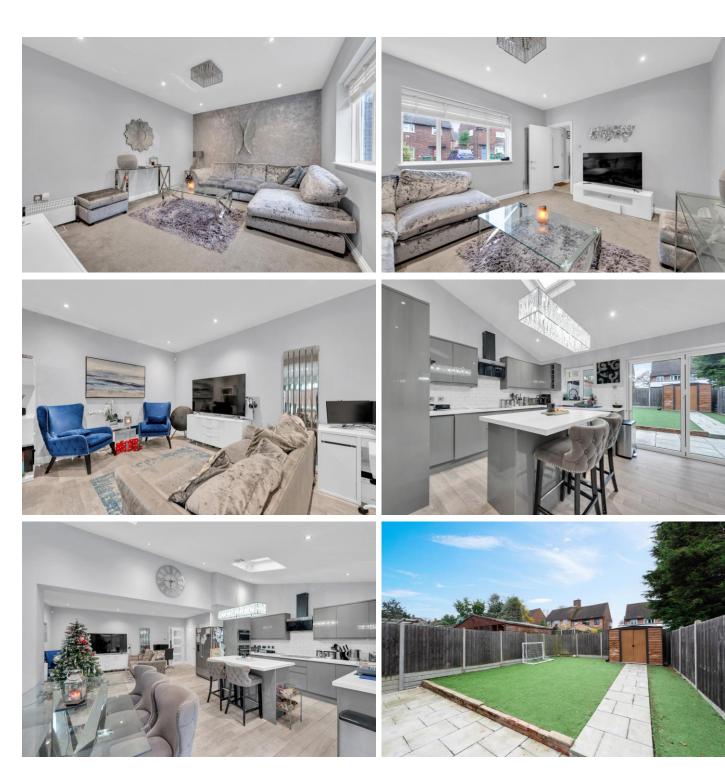

## Cockburn present this stunning example of a family home, located in the heart of SE9.

Offering ample space throughout and finished to a high decorative standard, the property comprises two reception rooms, extended kitchen/diner, three bedrooms and family bathroom, with a further fourth bedroom taking the entirety of the loft conversion, with the added bonus of its own en-suite.

Each room is well-proportioned and would make the perfect base for any growing family. A well-maintained garden to the rear completes the property, along with off street parking to the front.

In terms of location, Spekehill is ideally situated within just one mile of Mottingham railway station, as well as being within easy reach of Mottingham village shops, amenities and leisure facilities. Excellent bus links serve nearby, keeping you connected with the local areas, and families will appreciate the close proximity to highly regarded schools and nurseries.