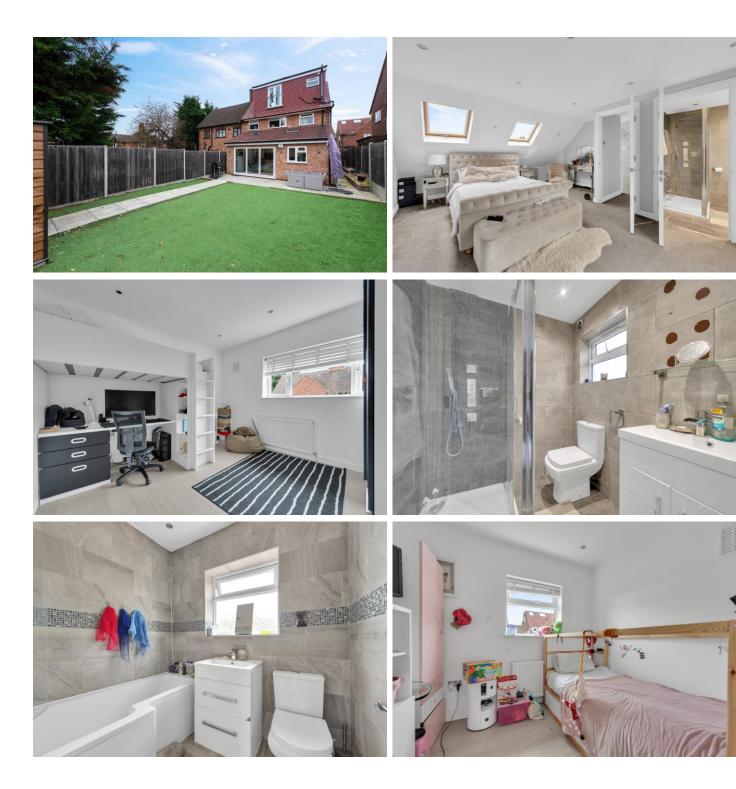

## Cockburn present this stunning example of a family home, located in the heart of SE9.

Offering ample space throughout and finished to a high decorative standard, the property comprises two reception rooms, extended kitchen/diner, three bedrooms and family bathroom, with a further fourth bedroom taking the entirety of the loft conversion, with the added bonus of its own en-suite.

Each room is well-proportioned and would make the perfect base for any growing family. A well-maintained garden to the rear completes the property, along with off street parking to the front.

In terms of location, Spekehill is ideally situated within just one mile of Mottingham railway station, as well as being within easy reach of Mottingham village shops, amenities and leisure facilities. Excellent bus links serve nearby, keeping you connected with the local areas, and families will appreciate the close proximity to highly regarded schools and nurseries.