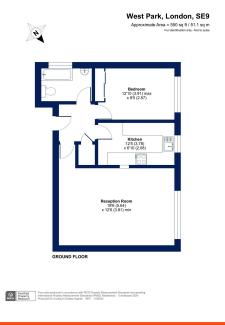

## West Park, London SE9 - Stones throw to Station!

Offers Over £200,000

- Offers Invited Over £200,000 Chain Free Sale
- Large One Bedroom Apartment
- Long Lease
- 2 minutes walk To Mottingham Railway Station
- Easy Reach Of Mottingham Village Shops & Amenities
- Bursting With Natural Light
- Ideal First Time Purchase Or Buy To Let Investment
- EPC Rating D Potential C
- Council Tax Band B Royal Borough Of Greenwich

## CHAIN FREE \*\* Offers Invited Over £200,000 \*\*

Cockburn would like to present Pickwick Court - a well presented apartment in a great location.

Located on the ground floor of a popular purpose built block, situated on one of Mottingham's most sought after roads, is this spacious one bedroom apartment which is perfect for first time buyers & investors.