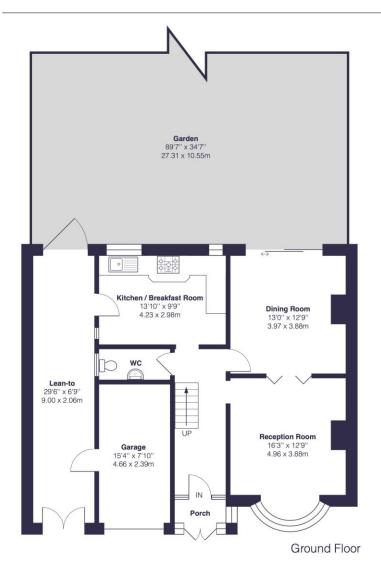

## Approximate Gross Internal Area = 1733 sq ft / 161 sq m

First Floor

EPC: E

**COUNCIL TAX BAND: E** 

**TENURE:** Freehold

For more information on this property or to arrange a viewing please call the office on