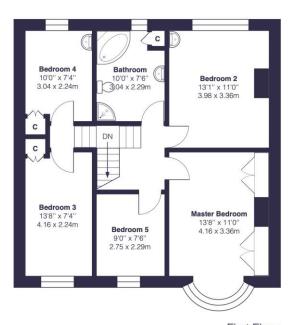

## Approximate Gross Internal Area = 1733 sq ft / 161 sq m

First Floor

EPC: E

**COUNCIL TAX BAND: E** 

**TENURE:** Freehold

For more information on this property or to arrange a viewing please call the office on