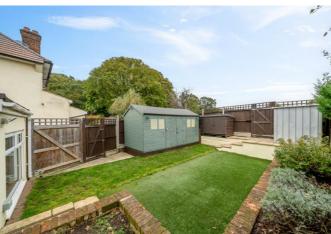

Outside, the property features a low-maintenance garden, ideal for enjoying sunny days, which comes complete with a generously sized shed/workshop with working lighting and power – the perfect space for creating a summer house or maybe even a home office! The property also comes with off street parking to the front, offering enough space for at least two vehicles.