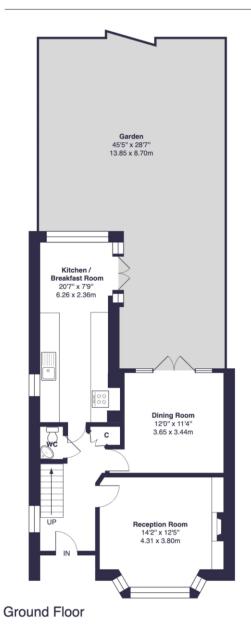

## Approximate Gross Internal Area = 1443 sq ft / 134.1 sq m

Second Floor

First Floor

This plan is for layout guidance only and not drawn to scale unless stated. Window and door openings are approximate. Whilst every care is taken in the preparation of this plan, we would advise interested parties to check all dimensions, shapes and compass bearings prior to making any decisions reliant upon them.

Outside, the property features a low-maintenance garden, ideal for enjoying sunny days, which comes complete with a generously sized shed/workshop with working lighting and power – the perfect space for creating a summer house or maybe even a home office! The property also comes with off street parking to the front, offering enough space for at least two vehicles.