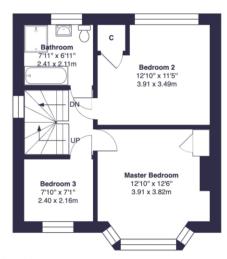

## Approximate Gross Internal Area = 1443 sq ft / 134.1 sq m

Second Floor

First Floor

This plan is for layout guidance only and not drawn to scale unless stated. Window and door openings are approximate. Whilst every care is taken in the preparation of this plan, we would advise interested parties to check all dimensions, shapes and compass bearings prior to making any decisions reliant upon them.

## Welcome to Crookston Road, a beautifully presented four bedroom family home, located in the heart of SE9.

Boasting ample space throughout, this property comprises two large reception rooms, extended kitchen, downstairs w/c, two bathrooms and four bedrooms, including a loft conversion with en suite providing an expansive space with amazing views across Oxleas Meadows.