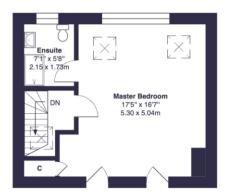

## Approximate Gross Internal Area = 1443 sq ft / 134.1 sq m

Second Floor

First Floor

This plan is for layout guidance only and not drawn to scale unless stated. Window and door openings are approximate. Whilst every care is taken in the preparation of this plan, we would advise interested parties to check all dimensions, shapes and compass bearings prior to making any decisions reliant upon them.

## Welcome to Crookston Road, a beautifully presented four bedroom family home, located in the heart of SE9.

Boasting ample space throughout, this property comprises two large reception rooms, extended kitchen, downstairs w/c, two bathrooms and four bedrooms, including a loft conversion with en suite providing an expansive space with amazing views across Oxleas Meadows.