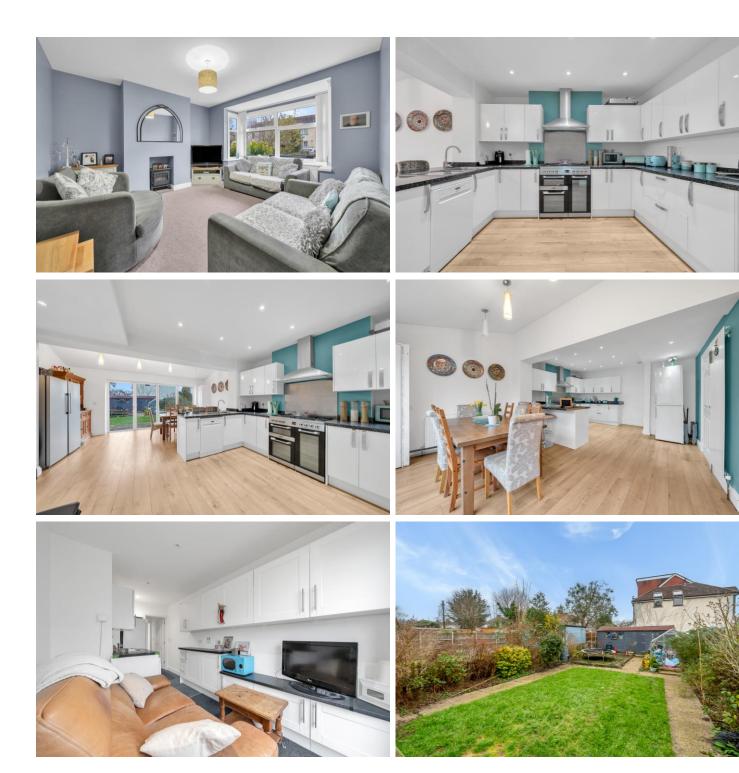

Boasting ample space covering over 1721 sq ft, the property comprises reception room, large lounge/kitchen/dining area, extended annexe to the side complete with its own shower room, five bedrooms set over the first and second floor along with two further bathrooms.

The extended annexe has both bedroom and living space, but could equally be turned into office or home working space. To the rear is a generously sized lawned garden, complete with decking area and the perfect space for entertaining or enjoying al-fresco dinners!