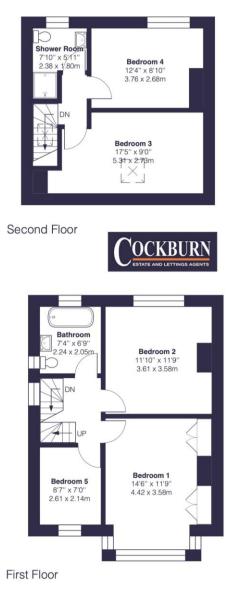

Boasting ample space covering over 1721 sq ft, the property comprises reception room, large lounge/kitchen/dining area, extended annexe to the side complete with its own shower room, five bedrooms set over the first and second floor along with two further bathrooms.

## Approximate Gross Internal Area = 1721 sq ft / 159.9 sq m

EPC: E COUNCIL TAX BAND: E TENURE: Freehold For more information on this property or to arrange a

viewing please call the office on

0208 859 8590

Alternatively, you can scan below to view all of the details of the property online.

352 Footscray Road New Eltham London SE9 2EB

This plan is for layout guidance only and not drawn to scale unless stated. Window and door openings are approximate. Whilst every care is taken in the preparation of this plan, we would advise interested parties to check all dimensions, shapes and compass bearings prior to making any decisions reliant upon them. By Homeoutlook.co.uk / Copyright 2025