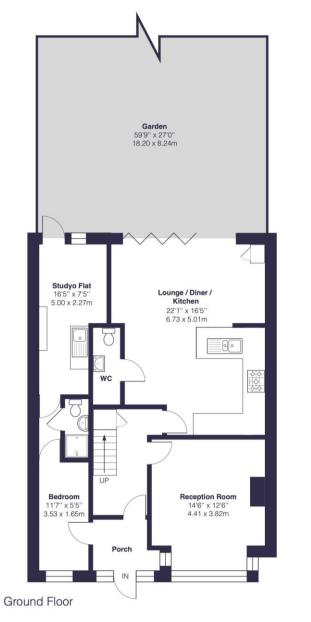

Boasting ample space covering over 1721 sq ft, the property comprises reception room, large lounge/kitchen/dining area, extended annexe to the side complete with its own shower room, five bedrooms set over the first and second floor along with two further bathrooms.

The extended annexe has both bedroom and living space, but could equally be turned into office or home working space. To the rear is a generously sized lawned garden, complete with decking area and the perfect space for entertaining or enjoying al-fresco dinners!

## Approximate Gross Internal Area = 1721 sq ft / 159.9 sq m

EPC: E COUNCIL TAX BAND: E TENURE: Freehold For more information on this property or to arrange a

viewing please call the office on

0208 859 8590