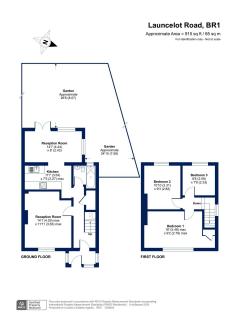

## Launcelot Road, Bromley, BR1 - Corner Plot!

Guide Price £400,000

- Three Bed End Terraced House with large plot to side
- · Large Wrap Garden
- Excellent Bus Links Keeping You Connected With Bromley, Eltham & Lewisham
- · Ideal For Growing Families

- · Versatile Conservatory / 2nd reception room / Currently 4th bedroom
- Walking Distance Of Grove Park Railway Station
- Local Shops & Amenities Within Easy Reach
- Huge Potential
- · Council Tax Band C London Borough Of Lewisham

## \*\*\* GUIDE PRICE £400,000 - £425,000 \*\*\*

Introducing Launcelot Road - A Wonderful End Terrace Home on a large corner plot - great extension potential!!