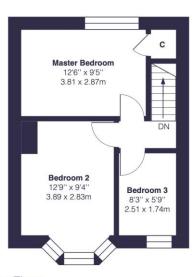

## Charminster Road, SE9

Approximate Gross Internal Area = 821 sq ft / 76.2 sq m

First Floor

This plan is for layout guidance only and not drawn to scale unless stated. Window and door openings are approximate. Whilst every care is taken in the preparation of this plan, we would advise interested parties to check all dimensions, shapes and compass bearings prior to making any decisions reliant upon them. By Homeoutlook.co.uk / Copyright 2024