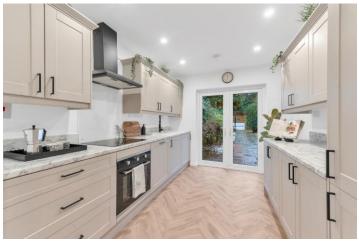

Offered in turn-key condition and finished to a high standard throughout, Cockburn are pleased to present this wonderful three bedroom house located in the sought after area of Mottingham, SE9.

Having been finished to a high standard throughout, the property comprises generously sized reception room, dining room, new kitchen, downstairs bathroom and three bedrooms. New flooring has been laid throughout, along with new electrics, boiler and radiators with Hive heating. The property comes complete with off street parking to the front, and with a stunning landscaped garden to the rear.

## Key Features:

- ☐ Chain Free Sale
- ☐ Three Bedroom Family Home
- ☐ Finished To High Standard Throughout
- Refurbished Kitchen, Bathroom & New Flooring Laid Throughout
- ☐ Generous Landscaped Garden To Rear
- ☐ Off Street Parking
- ☐ Perfect For First Time Buyers
- ☐ Excellent Transport Links For Those Needing To Commute
- ☐ Highly Regarded Schools Within Easy Reach
- □ Council Tax Band C London Borough Of Lewisham