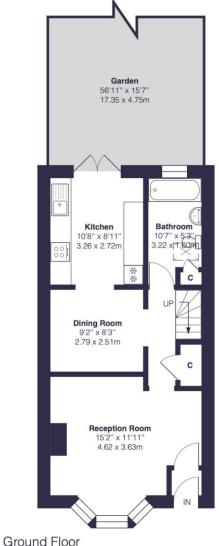

## Charminster Road, SE9

Approximate Gross Internal Area = 821 sq ft / 76.2 sq m

First Floor

This plan is for layout guidance only and not drawn to scale unless stated. Window and door openings are approximate. Whilst every care is taken in the preparation of this plan, we would advise interested parties to check all dimensions, shapes and compass bearings prior to making any decisions reliant upon them. By Homeoutlook.co.uk / Copyright 2024