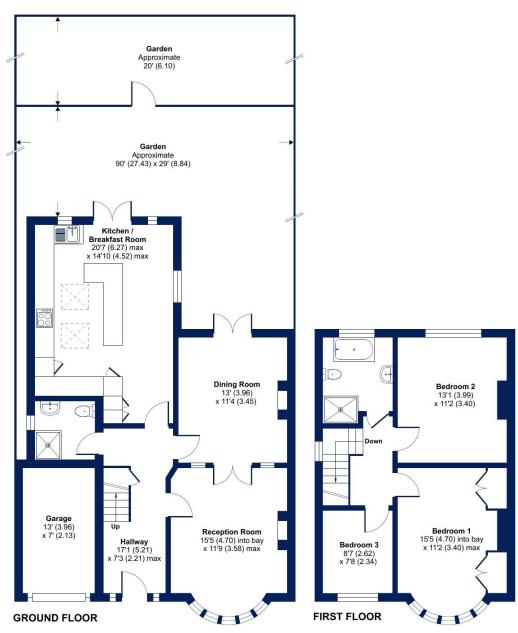

## **Broad Lawn, London, SE9**

Approximate Area = 1392 sq ft / 129 sq m (includes garage)

For identification only - Not to scale

EPC: E

**COUNCIL TAX BAND: E** 

**TENURE:** Freehold

For more information on this property or to arrange a viewing please call the office on