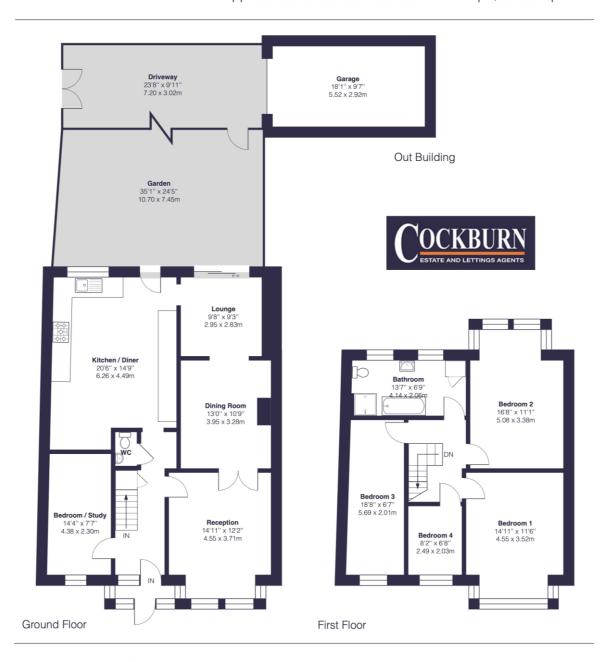

## Approximate Gross Internal Area = 1668 sq ft / 154.9 sq m

EPC: D

**COUNCIL TAX BAND: F** 

**TENURE:** Freehold

For more information on this property or to arrange a viewing please call the office on

0208 859 8590