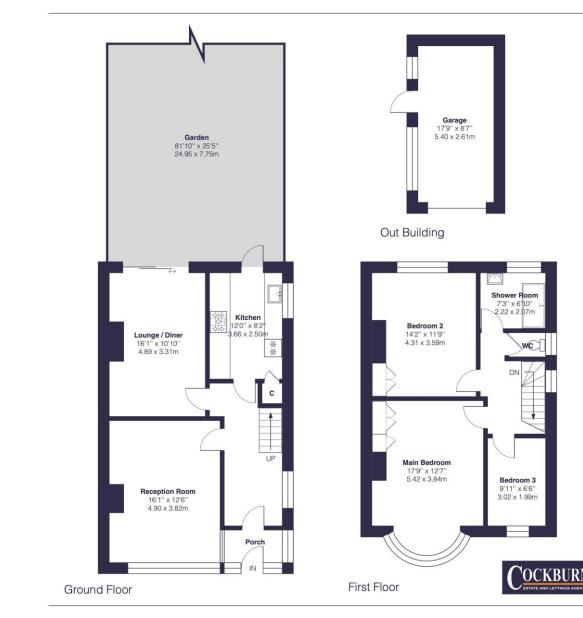

## Approximate Gross internal Area = 1226 sq ft / 113.9 sq m

This plan is for layout guidance only and not drawn to scale unless stated. Window and door openings are approximate. Whilst every care is taken in the preparation of this plan, we would advise interested parties to check all dimensions, shapes and compass bearings prior to making any decisions reliant upon them. By Homeoutlook.co.uk / Copyright 2024