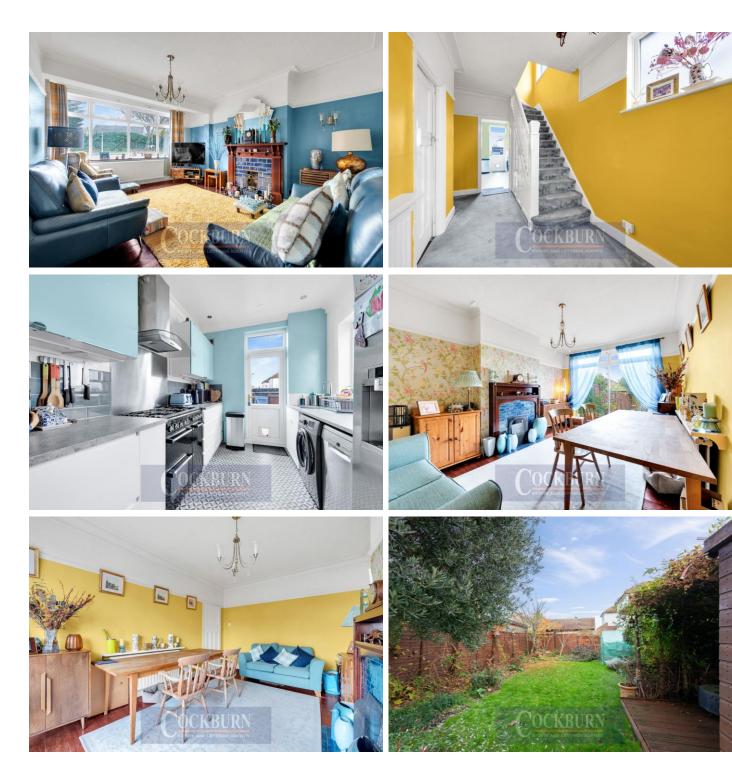

Cockburn are pleased to present to the market this wonderful example of a three bed family home, located in the sought-after area of New Eltham, SE9

Offering an abundance of space throughout, the property comprises large reception room, separate dining room, kitchen, three bedrooms and family bathroom. Each room is well proportioned, offering bags of storage space throughout. To the rear is a generously sized garden with both patio area and lawned green, the perfect space for those with green fingers, along with a huge outbuilding providing extra storage space or offering potential to create into a home office space, summer house and much more!

Off street parking to the front completes the property, with space for upto two vehicles. There is a huge potential for extension into both the loft and to the rear, with the possibility of creating even more space for growing familes (STPP)