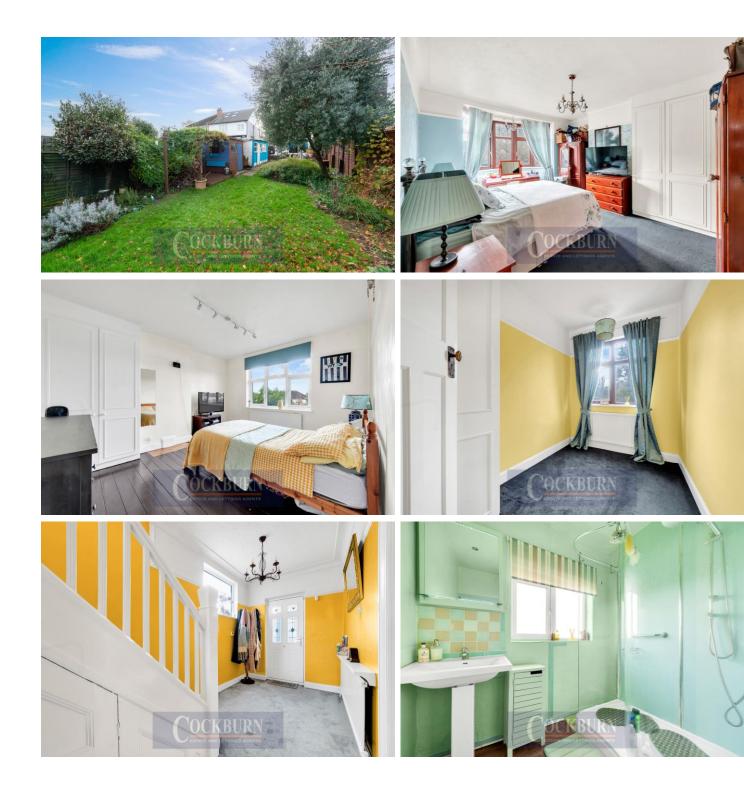

Cockburn are pleased to present to the market this wonderful example of a three bed family home, located in the sought-after area of New Eltham, SE9

Offering an abundance of space throughout, the property comprises large reception room, separate dining room, kitchen, three bedrooms and family bathroom. Each room is well proportioned, offering bags of storage space throughout. To the rear is a generously sized garden with both patio area and lawned green, the perfect space for those with green fingers, along with a huge outbuilding providing extra storage space or offering potential to create into a home office space, summer house and much more!

Off street parking to the front completes the property, with space for upto two vehicles. There is a huge potential for extension into both the loft and to the rear, with the possibility of creating even more space for growing familes (STPP)