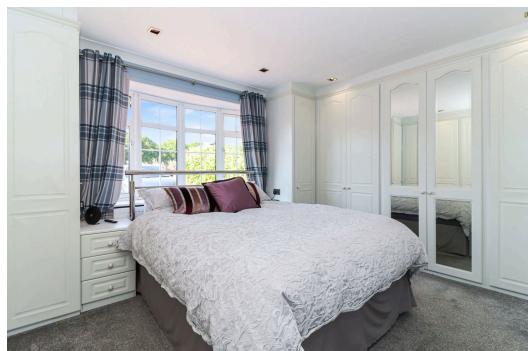

As you step inside, you'll be greeted by an elegant entrance hall that leads to the spacious living area. The high ceilings and large windows create a bright and airy atmosphere, while the fireplace adds a touch of warmth and cosiness. The modern kitchen is fitted with a range of units, granite worktops, breakfast bar and French doors leading onto the south facing patio. The property has 3 beautifully designed bathrooms, each equipped with modern fixtures and fittings. The bedrooms are generously sized with the master bedroom featuring an ensuite shower room. There is also the benefit of a home office, integral garage and a 29 ft snooker room with French doors leading to the patio which could also be used as a second reception room. At the rear of the property is the heated indoor swimming pool, jacuzzi and steam room with French doors leading out onto the patio and garden.