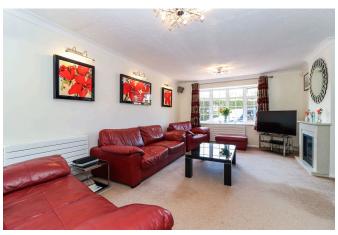

As you step inside, you'll be greeted by an elegant entrance hall that leads to the spacious living area. The high ceilings and large windows create a bright and airy atmosphere, while the fireplace adds a touch of warmth and cosiness. The modern kitchen is fitted with a range of units, granite worktops, breakfast bar and French doors leading onto the south facing patio. The property has 3 beautifully designed bathrooms, each equipped with modern fixtures and fittings. The bedrooms are generously sized with the master bedroom featuring an ensuite shower room. There is also the benefit of a home office, integral garage and a 29 ft snooker room with French doors leading to the patio which could also be used as a second reception room. At the rear of the property is the heated indoor swimming pool, jacuzzi and steam room with French doors leading out onto the patio and garden.