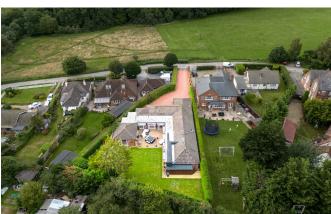

## Booker Common, High Wycombe, HP12 4QS

Situated on a private no through road over looking Booker Common is this deceptively spacious detached family home. The flexible accommodation includes 4 double bedrooms, 3 bathrooms, 2 reception rooms and indoor swimming pool. Located on the outskirts of High Wycombe and enjoying a semi rural feel, the property is ideally positioned for Grammar Schools, the M40 Motorway and just a short drive from High Wycombe town centre and Marlow High Street.

Outside, the property offers a spacious south facing rear garden perfect for outdoor entertaining or relaxing in the sun. The electric gated front driveway offers ample parking for multiple vehicles.

Located on Booker Common, Westside Court offers easy access to schools, shopping centres, countryside walks, and all the amenities you need for comfortable living.