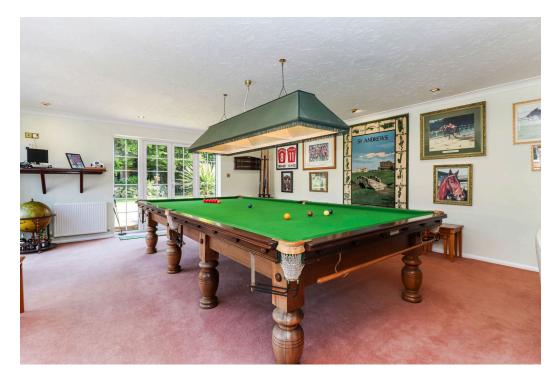

As you step inside, you'll be greeted by an elegant entrance hall that leads to the spacious living area. The high ceilings and large windows create a bright and airy atmosphere, while the fireplace adds a touch of warmth and cosiness. The modern kitchen is fitted with a range of units, granite worktops, breakfast bar and French doors leading onto the south facing patio. The property has 3 beautifully designed bathrooms, each equipped with modern fixtures and fittings. The bedrooms are generously sized with the master bedroom featuring an ensuite shower room. There is also the benefit of a home office, integral garage and a 29 ft snooker room with French doors leading to the patio which could also be used as a second reception room. At the rear of the property is the heated indoor swimming pool, jacuzzi and steam room with French doors leading out onto the patio and garden.