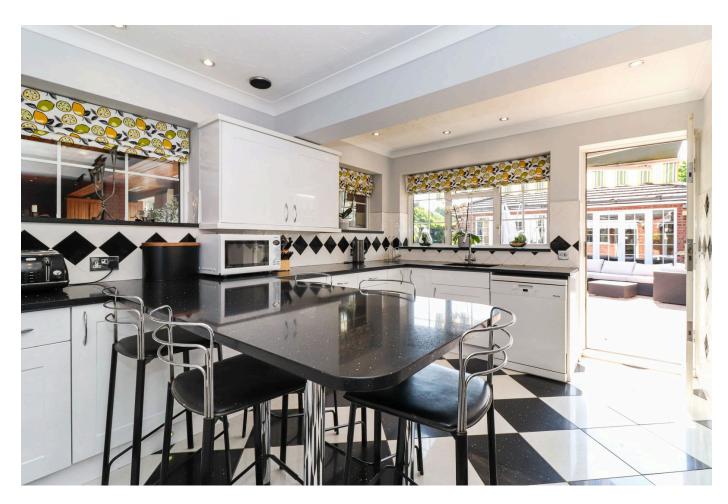

As you step inside, you'll be greeted by an elegant entrance hall that leads to the spacious living area. The high ceilings and large windows create a bright and airy atmosphere, while the fireplace adds a touch of warmth and cosiness. The modern kitchen is fitted with a range of units, granite worktops, breakfast bar and French doors leading onto the south facing patio. The property has 3 beautifully designed bathrooms, each equipped with modern fixtures and fittings. The bedrooms are generously sized with the master bedroom featuring an ensuite shower room. There is also the benefit of a home office, integral garage and a 29 ft snooker room with French doors leading to the patio which could also be used as a second reception room. At the rear of the property is the heated indoor swimming pool, jacuzzi and steam room with French doors leading out onto the patio and garden.