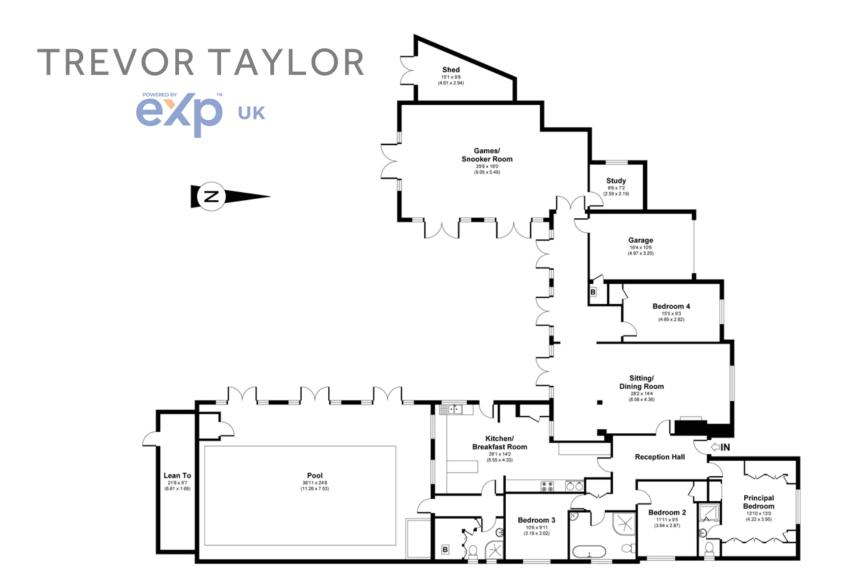

Westside Court, Booker Common, High Wycombe, HP12 4QS

APPROXIMATE GROSS INTERNAL AREA 3698 SQ FT / 343.5 SQ M INC. GARAGE/SHED/OUTBUILDING TREVOR TAYLOR EXP. THIS IMAGE IS ILLUSTRATIVE ONLY - NOT TO SCALE: COPYRIGHT: THE IMAGE TAILOR LTD. 2023.