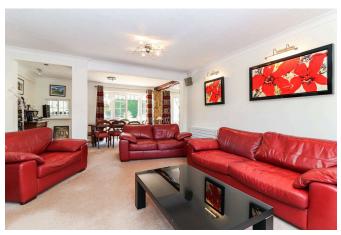

As you step inside, you'll be greeted by an elegant entrance hall that leads to the spacious living area. The high ceilings and large windows create a bright and airy atmosphere, while the fireplace adds a touch of warmth and cosiness. The modern kitchen is fitted with a range of units, granite worktops, breakfast bar and French doors leading onto the south facing patio. The property has 3 beautifully designed bathrooms, each equipped with modern fixtures and fittings. The bedrooms are generously sized with the master bedroom featuring an ensuite shower room. There is also the benefit of a home office, integral garage and a 29 ft snooker room with French doors leading to the patio which could also be used as a second reception room. At the rear of the property is the heated indoor swimming pool, jacuzzi and steam room with French doors leading out onto the patio and garden.