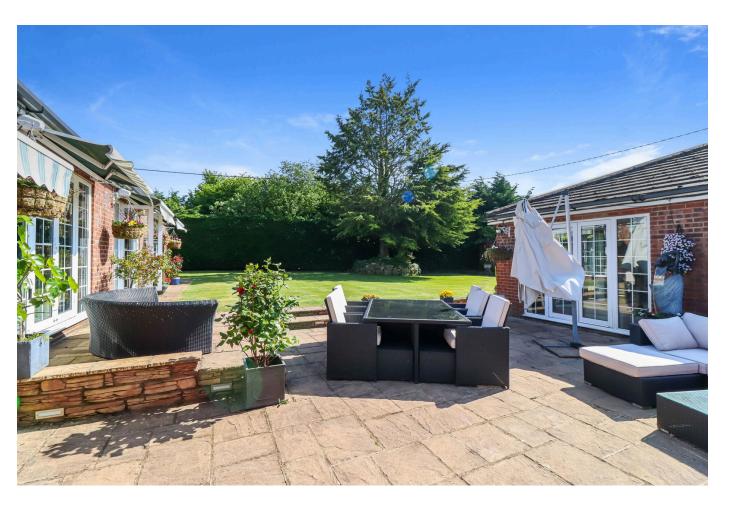

Outside, the property offers a spacious south facing rear garden perfect for outdoor entertaining or relaxing in the sun. The electric gated front driveway offers ample parking for multiple vehicles.

Located on Booker Common, Westside Court offers easy access to schools, shopping centres, countryside walks, and all the amenities you need for comfortable living.