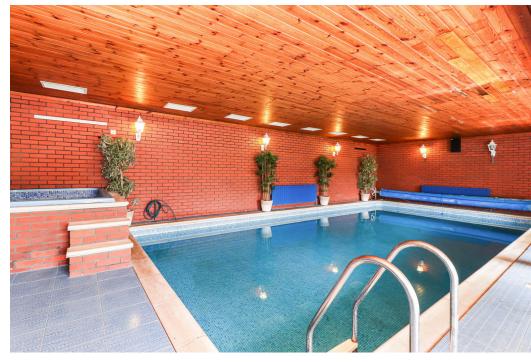

As you step inside, you'll be greeted by an elegant entrance hall that leads to the spacious living area. The high ceilings and large windows create a bright and airy atmosphere, while the fireplace adds a touch of warmth and cosiness. The modern kitchen is fitted with a range of units, granite worktops, breakfast bar and French doors leading onto the south facing patio. The property has 3 beautifully designed bathrooms, each equipped with modern fixtures and fittings. The bedrooms are generously sized with the master bedroom featuring an ensuite shower room. There is also the benefit of a home office, integral garage and a 29 ft snooker room with French doors leading to the patio which could also be used as a second reception room. At the rear of the property is the heated indoor swimming pool, jacuzzi and steam room with French doors leading out onto the patio and garden.