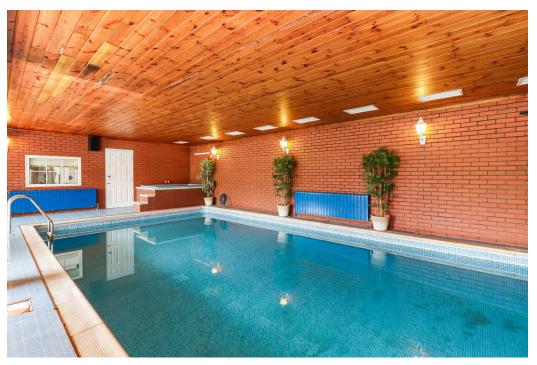

As you step inside, you'll be greeted by an elegant entrance hall that leads to the spacious living area. The high ceilings and large windows create a bright and airy atmosphere, while the fireplace adds a touch of warmth and cosiness. The modern kitchen is fitted with a range of units, granite worktops, breakfast bar and French doors leading onto the south facing patio. The property has 3 beautifully designed bathrooms, each equipped with modern fixtures and fittings. The bedrooms are generously sized with the master bedroom featuring an ensuite shower room. There is also the benefit of a home office, integral garage and a 29 ft snooker room with French doors leading to the patio which could also be used as a second reception room. At the rear of the property is the heated indoor swimming pool, jacuzzi and steam room with French doors leading out onto the patio and garden.