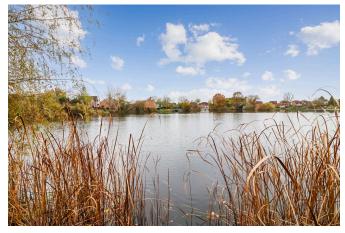

One of the main features of this property is no doubt the 28ft x 21ft rear aspect lounge/dining room that provides an ample amount of living and entertaining space. Sliding doors give access to the rear garden and also provide stunning views of the rear garden and Summerleaze Lake.

Externally the sunny, south west facing level rear garden is laid to lawn and the full width patio is a great space from where to enjoy al fresco dining and a rear gate gives access to steps leading down to a waterside decked area where you truly feel the benefits this fabulous property has on offer.

White Rock is a private gated road with only 6 houses located off Ray Mill East Road within the highly sought after river area of Maidenhead which offers well reviewed restaurants and scenic riverside walks on the Thames Path. This detached residence also benefits from being walking distance from Maidenhead town centre and around 1.5miles from Maidenhead railway station.