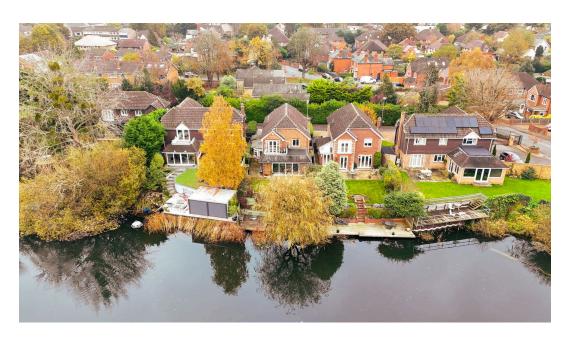

## White Rock, Maidenhead River Area, SL6 8UD

A rarely available four bedroomed detached family home close to the River Thames, set in a private gated road with spectacular views over Summerleaze Lake. The very well maintained property has been extended by the current owner and the garage has been converted into a useful study/5th bedroom.

White Rock is a private gated road with only 6 houses located off Ray Mill East Road within the highly sought after river area of Maidenhead which offers well reviewed restaurants and scenic riverside walks on the Thames Path. This detached residence also benefits from being walking distance from Maidenhead town centre and around 1.5miles from Maidenhead railway station.