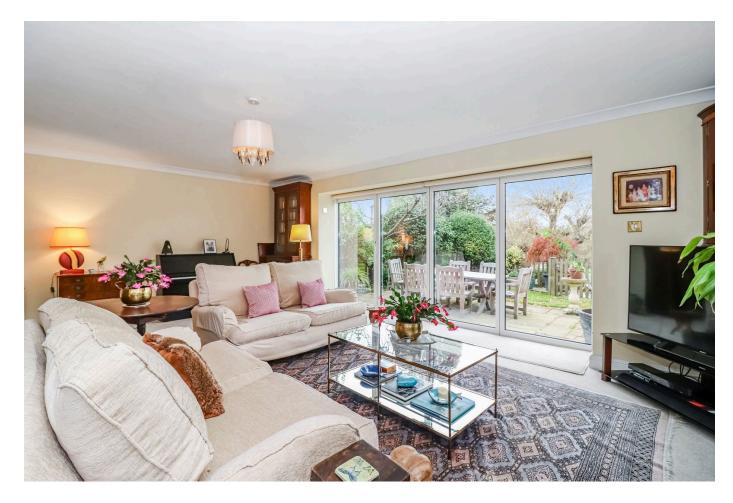

One of the main features of this property is no doubt the 28ft x 21ft rear aspect lounge/dining room that provides an ample amount of living and entertaining space. Sliding doors give access to the rear garden and also provide stunning views of the rear garden and Summerleaze Lake.

Externally the sunny, south west facing level rear garden is laid to lawn and the full width patio is a great space from where to enjoy al fresco dining and a rear gate gives access to steps leading down to a waterside decked area where you truly feel the benefits this fabulous property has on offer.