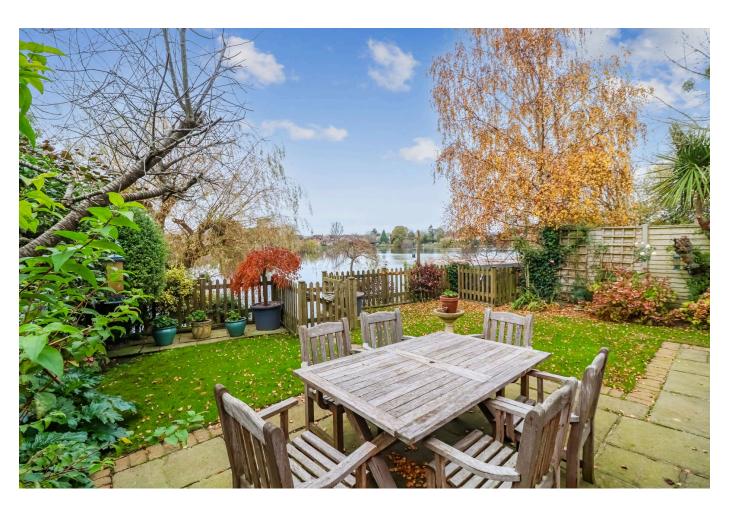

Externally the sunny, south west facing level rear garden is laid to lawn and the full width patio is a great space from where to enjoy al fresco dining and a rear gate gives access to steps leading down to a waterside decked area where you truly feel the benefits this fabulous property has on offer.