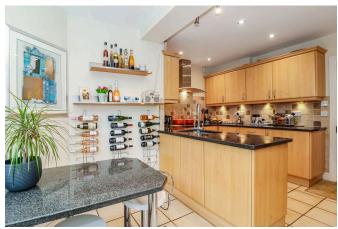

The house is accessed via the front door leading to the spacious reception area which gives access to all ground floor rooms, including one front aspect study that could also be used as a second reception room or 5th bedroom, a front aspect utility room and downstairs WC. The kitchen is fitted with a range of modern base and eye level cabinets, a built in electric hob, double oven, Granite worktops and breakfast bar.