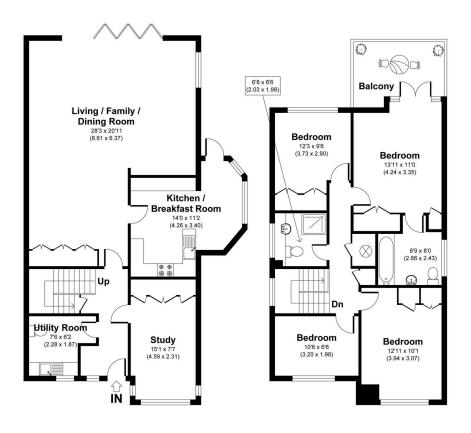

The house is accessed via the front door leading to the spacious reception area which gives access to all ground floor rooms, including one front aspect study that could also be used as a second reception room or 5th bedroom, a front aspect utility room and downstairs WC. The kitchen is fitted with a range of modern base and eye level cabinets, a built in electric hob, double oven, Granite worktops and breakfast bar.

One of the main features of this property is no doubt the 28ft x 21ft rear aspect lounge/dining room that provides an ample amount of living and entertaining space. Sliding doors give access to the rear garden and also provide stunning views of the rear garden and Summerleaze Lake.

An attractive return staircase leads to the spacious landing with doors to all well proportioned bedrooms. The principle bedroom is located to the rear of the property which benefits from an En Suite bathroom with fitted 3 piece suite and French doors lead onto the balcony providing more exceptional views. There are 3 further good size bedrooms, 2 of which are double bedrooms with fitted wardrobes and the family bathroom.

APPROXIMATE GROSS INTERNAL AREA 1687 SQ FT / 156.70 SQ M TREVORTAYLOR: THIS IMAGE IS ILLUSTRATIVE ONLY - NOT TO SCALE: COPYRIGHT: THE IMAGE TAILOR LTD. 2024.