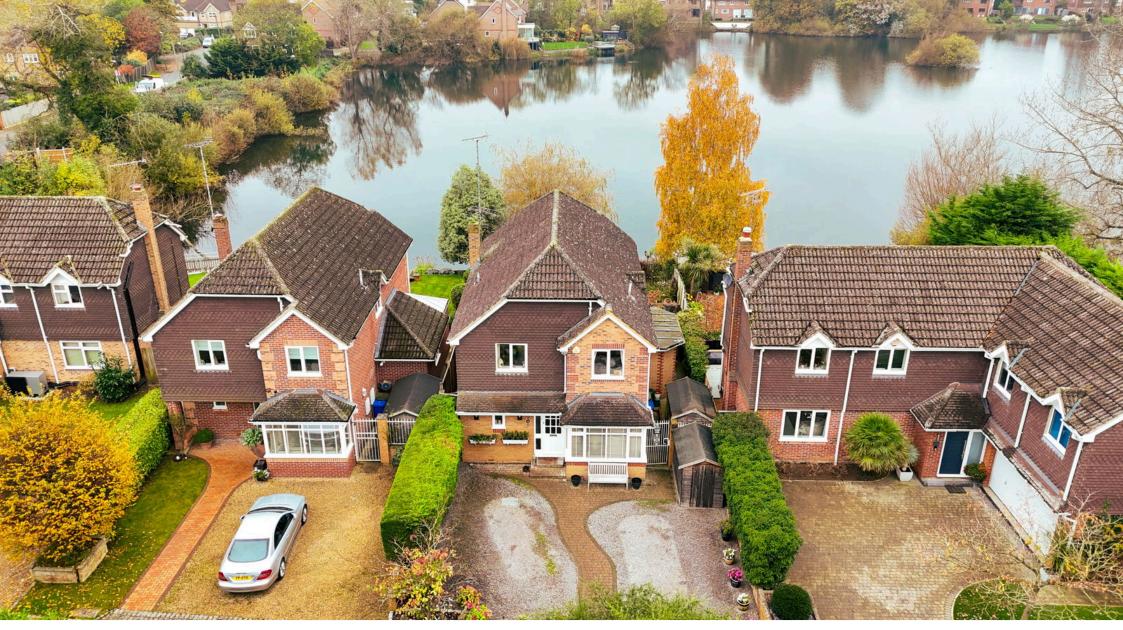

## White Rock, Maidenhead River Area, SL6 8UD

A rarely available four bedroomed detached family home close to the River Thames, set in a private gated road with spectacular views over Summerleaze Lake. The very well maintained property has been extended by the current owner and the garage has been converted into a useful study/5th bedroom.

White Rock is a private gated road with only 6 houses located off Ray Mill East Road within the highly sought after river area of Maidenhead which offers well reviewed restaurants and scenic riverside walks on the Thames Path. This detached residence also benefits from being walking distance from Maidenhead town centre and around 1.5miles from Maidenhead railway station.