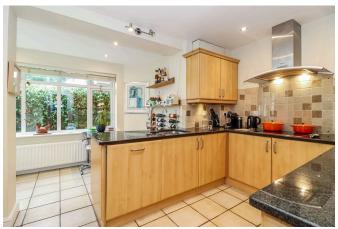

The house is accessed via the front door leading to the spacious reception area which gives access to all ground floor rooms, including one front aspect study that could also be used as a second reception room or 5th bedroom, a front aspect utility room and downstairs WC. The kitchen is fitted with a range of modern base and eye level cabinets, a built in electric hob, double oven, Granite worktops and breakfast bar.