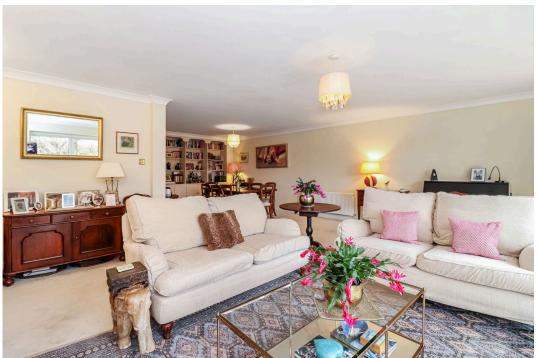

One of the main features of this property is no doubt the 28ft x 21ft rear aspect lounge/dining room that provides an ample amount of living and entertaining space. Sliding doors give access to the rear garden and also provide stunning views of the rear garden and Summerleaze Lake.