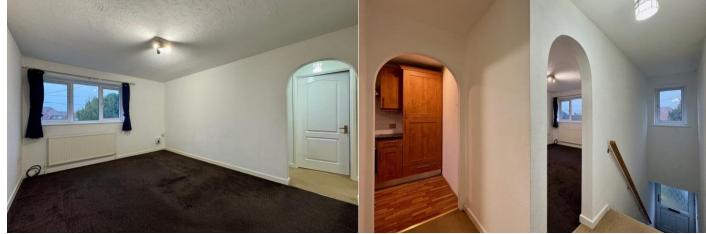

The accommodation consists of own front door to lobby, stairs to first floor, smart kitchen with built-in appliances including a new hob and new dishwasher, living/dining room, two bedrooms and bathroom. Benefits include upcv double glazing, gas-fired central heating, and communal garden to the rear of the building.