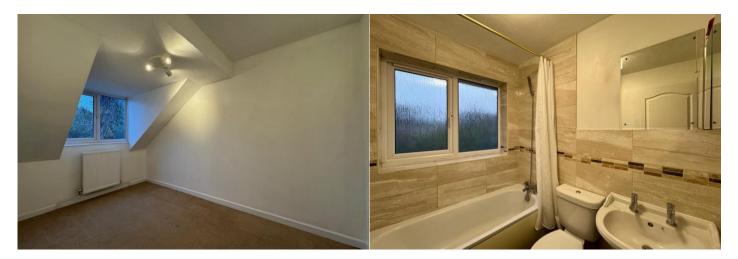

The accommodation consists of own front door to lobby, stairs to first floor, smart kitchen with built-in appliances including a new hob and new dishwasher, living/dining room, two bedrooms and bathroom. Benefits include upcv double glazing, gas-fired central heating, and communal garden to the rear of the building.