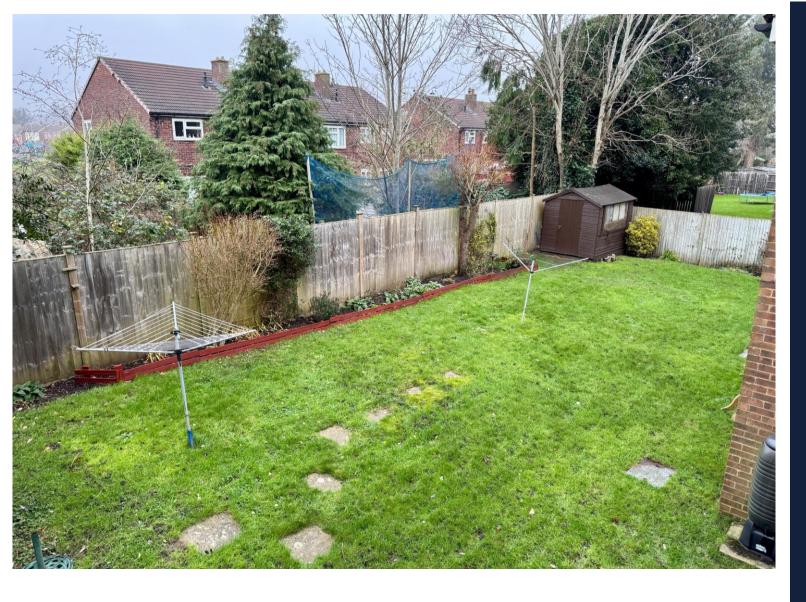

The accommodation consists of own front door to lobby, stairs to first floor, smart kitchen with built-in appliances including a new hob and new dishwasher, living/dining room, two bedrooms and bathroom. Benefits include upcv double glazing, gas-fired central heating, and communal garden to the rear of the building.