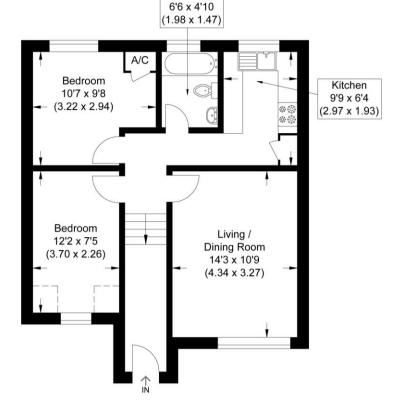

Approximate Gross Internal Area 51.06 sg m / 549.60 sg ft

Bathroom

Illustration for identification purposes only, measurements are approximate, not to scale.

NO ONWARD CHAIN. Located within a short walk of the town centre and not far from the mainline railway station to London Paddington is this well presented first floor maisonette. The light and spacious property has been well maintained and has the added benefit of coming with a share of the freehold and allocated parking.

The accommodation consists of own front door to lobby, stairs to first floor, smart kitchen with built-in appliances including a new hob and new dishwasher, living/dining room, two bedrooms and bathroom. Benefits include upcv double glazing, gas-fired central heating, and communal garden to the rear of the building.