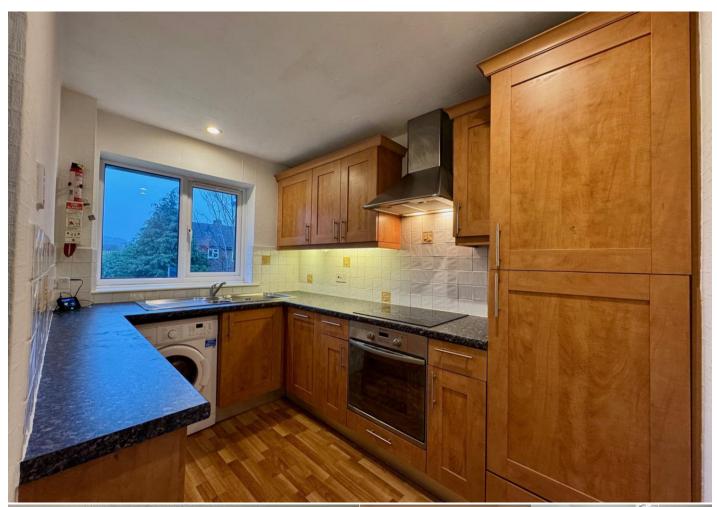

The accommodation consists of own front door to lobby, stairs to first floor, smart kitchen with built-in appliances including a new hob and new dishwasher, living/dining room, two bedrooms and bathroom. Benefits include upcv double glazing, gas-fired central heating, and communal garden to the rear of the building.