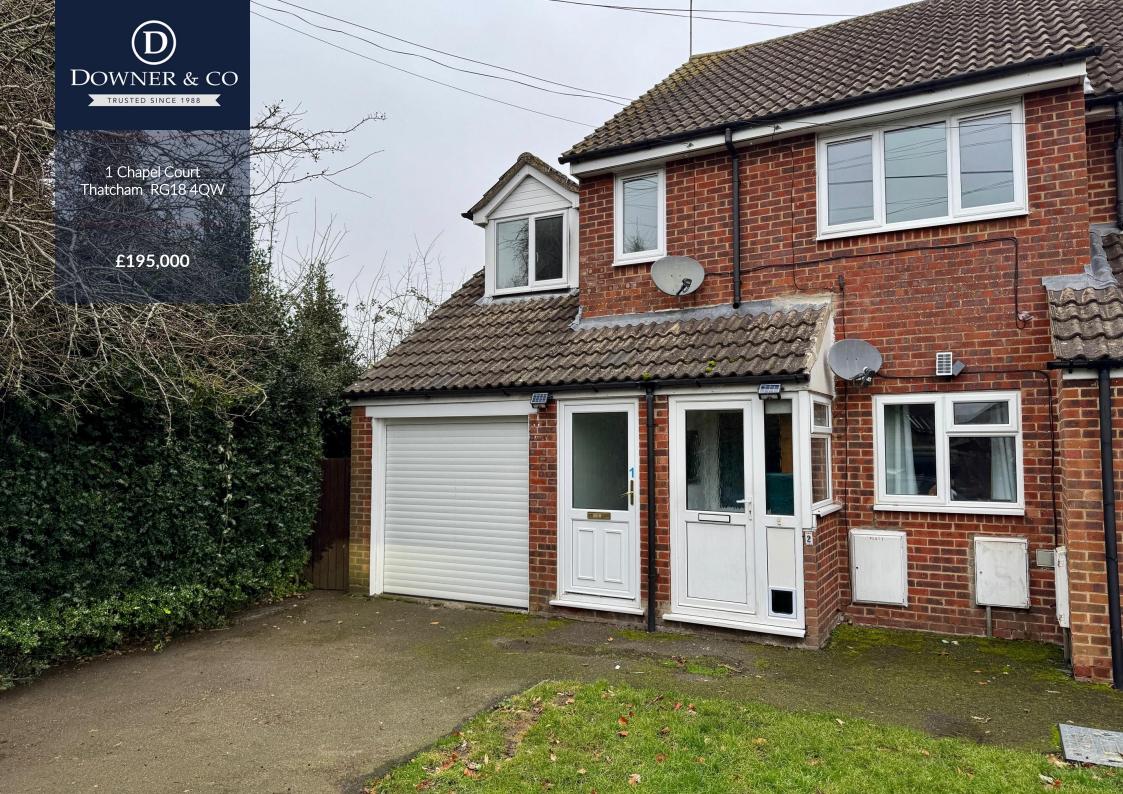

## Well Presented First Floor Maisonette

- · NO ONWARD CHAIN
- · Share of freehold
- · Well presented
- · Two bedrooms
- · Smart kitchen and bathroom
- · Communal garden
- Parking
- · Walk to town centre
- · Not far from railway station
- £360 per annum is paid to the residents association.
- · No ground rent
- · Lease: 159 years until 2183 remaining

Approximate Gross Internal Area 51.06 sg m / 549.60 sg ft

Bathroom

Illustration for identification purposes only, measurements are approximate, not to scale.

NO ONWARD CHAIN. Located within a short walk of the town centre and not far from the mainline railway station to London Paddington is this well presented first floor maisonette. The light and spacious property has been well maintained and has the added benefit of coming with a share of the freehold and allocated parking.