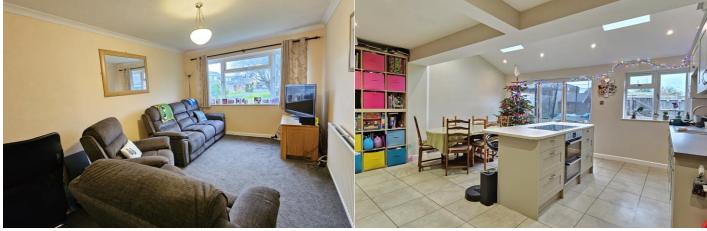

A rear extension creates a stunning open plan kitchen/dining/family room with centre island, Velux windows giving extra light and bi-fold doors leading onto the garden.

The accommodation includes entrance hall, cloakroom, living room, open plan kitchen/dining/family room, three double bedrooms and family bathroom. There is a garage in a nearby block with an additional parking space in front.