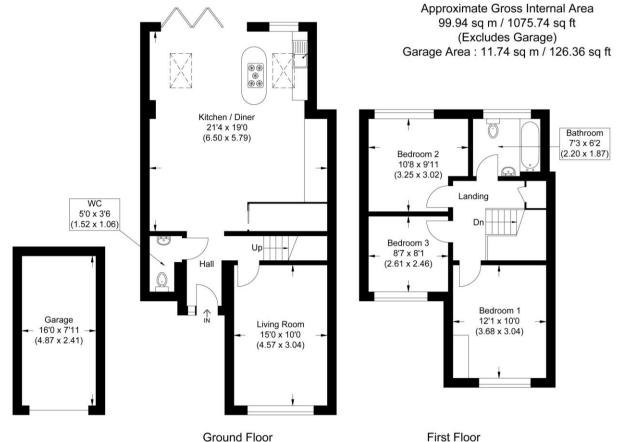

Illustration for identification purposes only, measurements are approximate, not to scale.

Set back from the road and overlooking a small green at the front, an extended three double bedroom end-of-terrace home just a short walk from Whitelands Park primary school, a Tesco Metro store and within The Kennet Secondary School catchment.

A rear extension creates a stunning open plan kitchen/dining/family room with centre island, Velux windows giving extra light and bi-fold doors leading onto the garden.

The accommodation includes entrance hall, cloakroom, living room, open plan kitchen/dining/family room, three double bedrooms and family bathroom. There is a garage in a nearby block with an additional parking space in front.