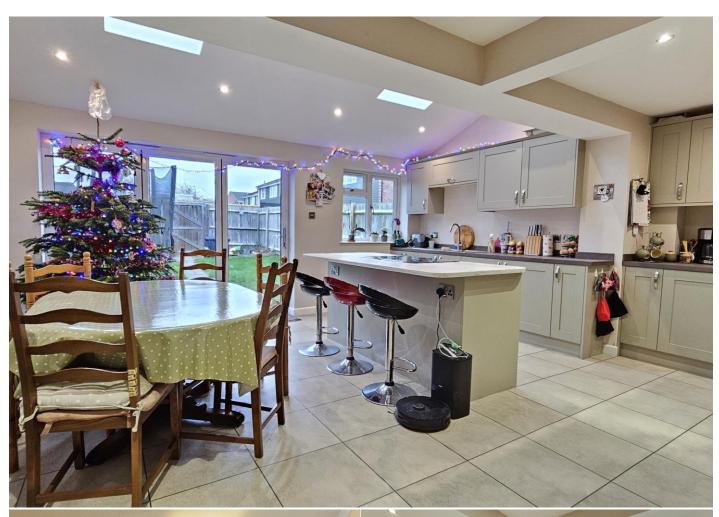

A rear extension creates a stunning open plan kitchen/dining/family room with centre island, Velux windows giving extra light and bi-fold doors leading onto the garden.

The accommodation includes entrance hall, cloakroom, living room, open plan kitchen/dining/family room, three double bedrooms and family bathroom. There is a garage in a nearby block with an additional parking space in front.