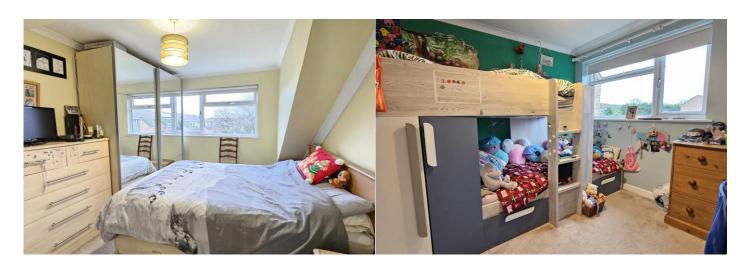

A rear extension creates a stunning open plan kitchen/dining/family room with centre island, Velux windows giving extra light and bi-fold doors leading onto the garden.

The accommodation includes entrance hall, cloakroom, living room, open plan kitchen/dining/family room, three double bedrooms and family bathroom. There is a garage in a nearby block with an additional parking space in front.